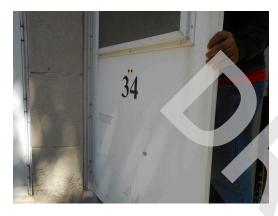

#### 3.3.2.8 EXTERIOR DOORS & ENTRY SYSTEMS

| Item                | Description                                       | Action | Condition      |
|---------------------|---------------------------------------------------|--------|----------------|
| Unit Entry Doors    | Painted wood                                      | IM/RR  | Good/Fair      |
| Service Doors       | Steel clad insulated door                         | RR     | Good           |
| Sliding Glass Doors | Not applicable                                    | NA     | Not applicable |
| Overhead Doors      | Roll-up, commercial grade doors at leasing office | RR     | Good           |
| Common Entrance     | Aluminum storefront                               | RR     | Good           |
| Doors               |                                                   |        |                |

Building 4 unit 201, 34 O'Callaghan Way, 2br/ 1ba Townhouse - Unit ID

Building 5 unit 186, 64 O'Callaghan Way, 3br/ 1ba Townhouse - Rear door, damaged (Non-Critical Repair)

Building 5 unit 186, 64 O'Callaghan Way, 3br/ 1ba Townhouse - Rear door, damaged (Non-Critical Repair)