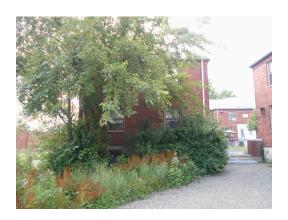

Typical pole mounted lighting

Chain link fence along leasing office driveway, overgrown

Damaged chain link fence by 198 O'Callaghan way, apartment 120 (Non-Critical Repair)

Building 5 rear façade, foliage growing along façade (Non-Critical Repair)

Building 5 side façade, foliage growing along building façade (Non-Critical Repair)

Building 5 side façade, foliage growing along building façade (Non-Critical Repair)

Building 4 side façade, foliage growing along building façade (Non-Critical Repair)

Building 3 rear façade, asphalt pathway overgrown and cracked (Non-Critical Repair)

Building 3 front façade, trees growing along side building (Non-Critical Repair)

Building 3 side façade, trees growing along side building (Non-Critical Repair)