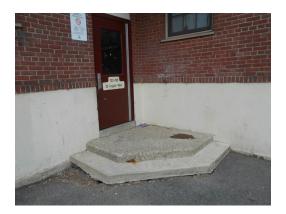

## 3.2.7 RECREATIONAL FACILITIES

| Item               | Description                                           | Action | Condition      |
|--------------------|-------------------------------------------------------|--------|----------------|
| Swimming Pool      | Not applicable                                        | NA     | Not applicable |
| Filtration         |                                                       |        |                |
| Equipment          |                                                       |        |                |
| Swimming Pool /    | Not applicable                                        | NA     | Not applicable |
| Spa / Pool Decking |                                                       |        |                |
| Park               | A rock park with various plaques and rock fixtures is | R&M    | Good           |
|                    | located by building 23                                |        |                |
| Picnic Areas       | A plaza area named Sterling Square is located at the  | R&M    | Good           |
|                    | center of the development                             |        |                |
| Sport Courts       | Not applicable                                        | NA     | Not applicable |
| Tennis Courts      | Not applicable                                        | NA     | Not applicable |
| Playground         | One children's playground area                        | IM/RR  | Fair/Poor      |
|                    |                                                       |        |                |
|                    |                                                       |        |                |

Rock park by building 23

Rock park by building 23

Playground by building 22, overgrown (Non-Critical Repair)

Playground by building 22, overgrown (Non-Critical Repair)

Sterling square, plaza

Sterling square, plaza

Sterling square, plaza, brick pavers