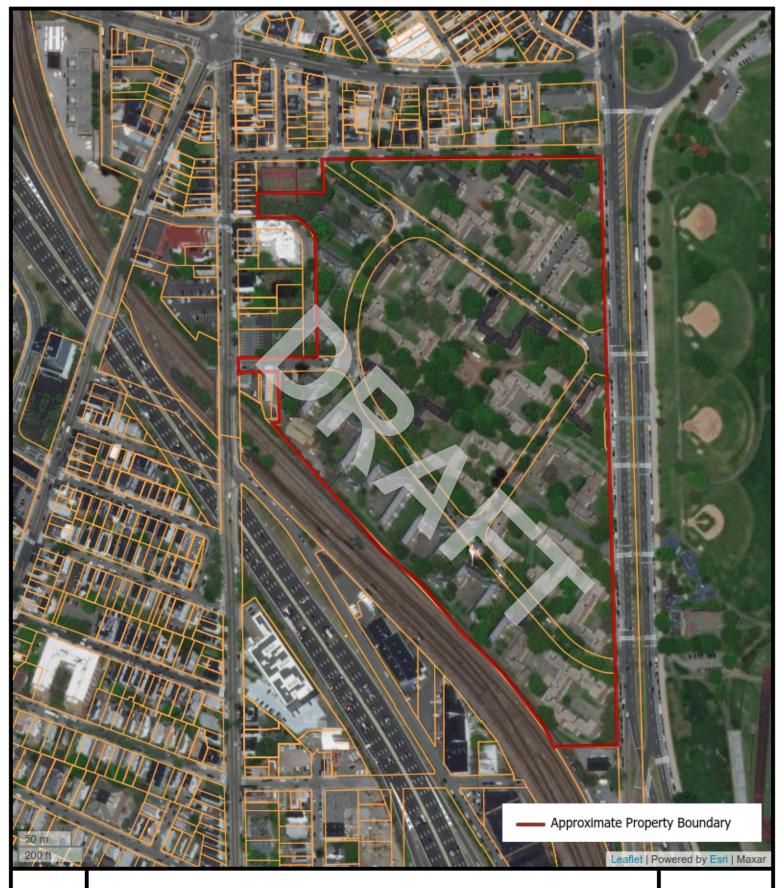

## **Property Identification:**

ME McCormack 10 Kemp Street South Boston, Massachusetts 02127

AEI Project No. 463360

Site Inspection Date: July 7th & July 8th

### 1.0 EXECUTIVE SUMMARY AND PROPERTY DESCRIPTION

AEI was retained by Boston Housing Authority on May 18, 2022 to conduct a Capital Needs Assessment (CNA) at ME McCormack located at 10 Kemp Street in South Boston, Massachusetts. The property features 1016 dwelling units within 37 buildings, which were built in 1938 and is situated on 26.22 acres. The property was observed in fair physical condition.