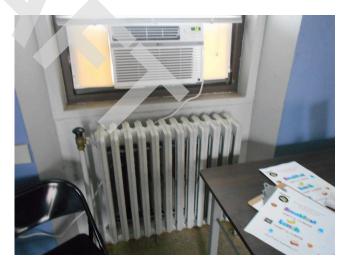

Building 4 mechanical room

Building 4 mechanical room boilers

Typical boilers

Building 30 basement, boiler

Building 30 basement, hot water tank

Pad mounted electrical transformers

Pad mounted electrical transformer