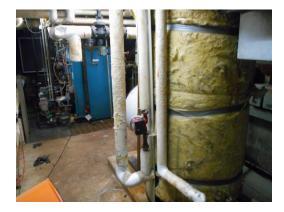

Building 4 mechanical room

Building 4 mechanical room boilers

Typical boilers

Building 30 basement, boiler

Building 30 basement, hot water tank

Pad mounted electrical transformers

Pad mounted electrical transformer