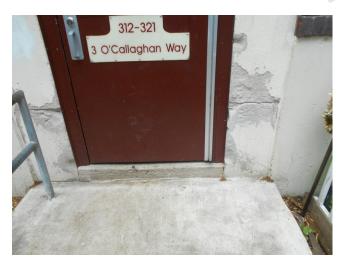

3 O'Callaghan way entrance, damaged entry (Non-Critical Repair)

3 O'Callaghan way entrance, damaged entry (Non-Critical Repair)

Building 31, 21 McDonough Way, damaged concrete pad by stairwell entrance (Non-Critical Repair)