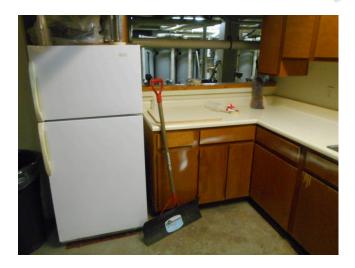

Building 4 unit 201, 34 O'Callaghan Way, 2br/ 1ba Townhouse - Unit ID

Building 5 unit 186, 64 O'Callaghan Way, 3br/ 1ba Townhouse - Rear door, damaged (Non-Critical Repair)

Building 5 unit 186, 64 O'Callaghan Way, 3br/ 1ba Townhouse - Rear door, damaged (Non-Critical Repair)

Leasing office building entrance

Building 3 stairwell entrance

Building 5 front façade

Leasing office rear façade and maintenance garage storage