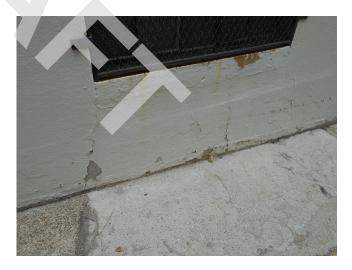

# 3.3.3 SIDEWALL SYSTEM

| Item              | Description                                                | Action | Condition      |
|-------------------|------------------------------------------------------------|--------|----------------|
| Primary Exterior  | Unpainted Masonry Brick Veneer                             | RR     | Good           |
| Wall Finishes and |                                                            |        |                |
| Cladding          |                                                            |        |                |
| Trim Finishes     | Not applicable                                             | NA     | Not applicable |
| Soffits/Eaves     | Exposed on townhouse units                                 | RR     | Good           |
|                   | Otherwise concealed                                        |        |                |
| Sealants          | Sealants are used at control joint locations of dissimilar | R&M    | Good           |
|                   | materials as well as at windows and doors.                 |        |                |
| Painting          | Last painted 5 years ago.                                  | IM/RR  | Fair           |