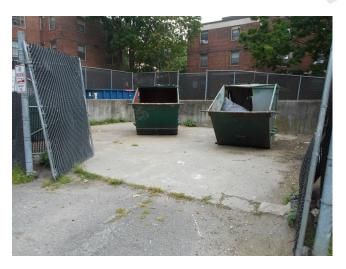

Refuse area by building 20

Refuse area by building 30, damaged fencing (Non-Critical Repair)

Refuse area by building 30, damaged fencing (Non-Critical Repair)

Refuse area by building 30, damaged fencing (Non-Critical Repair)