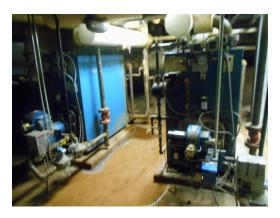

Building 4 mechanical room

Building 4 mechanical room boilers

Typical boilers

Building 30 basement, boiler

Building 30 basement, hot water tank

Pad mounted electrical transformers

Pad mounted electrical transformer