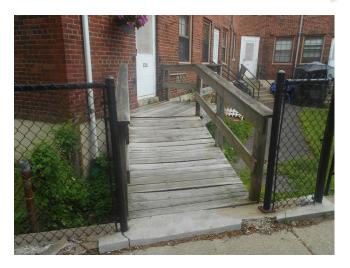

Paint chipping along rear entrance of unit 44 O'Callaghan way, unit 196 (Non-Critical Repair)

Wood ramp leading to 220 O'Callaghan Way, not a designated handicap unit

Wood ramp leading to 220 O'Callaghan Way, not a designated handicap unit