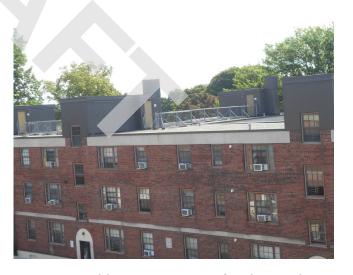

# 3.3.2.3 ROOF FRAME & SHEATHING

| Item                 | Description                                    | Action | Condition      |
|----------------------|------------------------------------------------|--------|----------------|
| Roof Design          | Pitched with attic space at townhouses         | R&M    | Good           |
|                      | Low-slope with no attic space                  |        |                |
| Roof Framing         | Wood rafters                                   | R&M    | Good           |
| Roof Deck or         | Plywood decking                                | R&M    | Good           |
| Sheathing            |                                                |        |                |
| FRT Plywood          | FRT plywood was not observed                   | NA     | Not applicable |
| Significant Signs of | No unusual problems were observed or reported. | R&M    | Good           |
| Deflection,          |                                                |        |                |
| Movement             |                                                |        |                |

Building 6 slate tile roofing, shingles falling (Non-Critical Repair)

Building 3 rear façade, damaged slate tile roofing (Non-Critical Repair)

Building 32 EPDM Roof with gravel

Building 32 EPDM Roof with gravel

Building 32 EPDM Roof with gravel

Building 32 EPDM Roof with gravel

Building 31 EPDM Roof with gravel

Building 17 EPDM roof with gravel roof

Building 17 EPDM roof with gravel roof

Building 17 EPDM roof with gravel roof