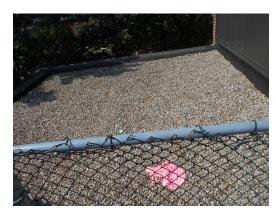

# 3.3.2.3 ROOF FRAME & SHEATHING

| Item                 | Description                                    | Action | Condition      |
|----------------------|------------------------------------------------|--------|----------------|
| Roof Design          | Pitched with attic space at townhouses         | R&M    | Good           |
|                      | Low-slope with no attic space                  |        |                |
| Roof Framing         | Wood rafters                                   | R&M    | Good           |
| Roof Deck or         | Plywood decking                                | R&M    | Good           |
| Sheathing            |                                                |        |                |
| FRT Plywood          | FRT plywood was not observed                   | NA     | Not applicable |
| Significant Signs of | No unusual problems were observed or reported. | R&M    | Good           |
| Deflection,          |                                                |        |                |
| Movement             |                                                |        |                |

Building 6 slate tile roofing, shingles falling (Non-Critical Repair)

Building 3 rear façade, damaged slate tile roofing (Non-Critical Repair)

Building 32 EPDM Roof with gravel

Building 32 EPDM Roof with gravel

Building 32 EPDM Roof with gravel

Building 32 EPDM Roof with gravel

Building 31 EPDM Roof with gravel

Building 17 EPDM roof with gravel roof

Building 17 EPDM roof with gravel roof

Building 17 EPDM roof with gravel roof