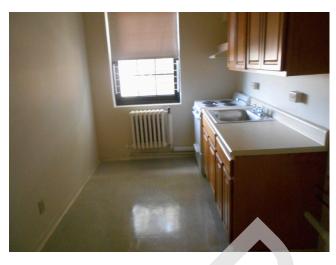

38, 1br/1ba - Window



22. Building 1 unit 238, 1br/1ba - Window



23. Building 1 unit 238, 1br/1ba - Window



24. Building 1 unit 238, 1br/1ba - Vinyl tile





25. Building 1 unit 247, 1br/1ba - Unit ID



26. Building 1 unit 247, 1br/1ba - Unit ID



27. Building 1 unit 247, 1br/1ba - Hallway



28. Building 1 unit 247, 1br/1ba - Kitchen, tenant owned washer





29. Building 1 unit 247, 1br/1ba - Kitchen stove



30. Building 1 unit 247, 1br/1ba - Kitchen Sink



31. Building 1 unit 247, 1br/1ba - Bathroom



32. Building 1 unit 247, 1br/1ba - Bathroom ceiling





33. Building 1 unit 247, 1br/1ba - Bedroom



34. Building 1 unit 266, 2br/1ba, vacant - Unit ID



35. Building 1 unit 266, 2br/1ba, vacant - Living area



36. Building 1 unit 266, 2br/1ba, vacant - Concrete balcony





37. Building 1 unit 266, 2br/1ba, vacant - Kitchen



38. Building 1 unit 266, 2br/1ba, vacant - Kitchen



39. Building 1 unit 266, 2br/1ba, vacant - Bathroom



40. Building 1 unit 266, 2br/1ba, vacant - Bedroom 1





41. Building 1 unit 266, 2br/1ba, vacant - Bedroom 2



42. Building 2 unit 222, 2br/1ba - Unit ID



43. Building 2 unit 222, 2br/1ba - Kitchen



44. Building 2 unit 222, 2br/1ba - Kitchen





45. Building 2 unit 222, 2br/1ba - Kitchen ceiling, water damaged from uncovered stove (Non-Critical Repair)



46. Building 2 unit 222, 2br/1ba - Kitchen ceiling, water damaged from uncovered stove (Non-Critical Repair)



47. Building 2 unit 222, 2br/1ba - Kitchen refrigerator



48. Building 2 unit 222, 2br/1ba - Kitchen, tenant washer





49. Building 2 unit 222, 2br/1ba -