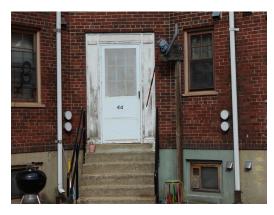

Rock park by building 23

Rock park by building 23

Leasing office handicap ramp

Leasing office concrete stairs, rebar rust (Non-Critical Repair)

Concrete sidewalk by building 7, damaged (Critical Repair)

Building 11 front façade, chipping paint on door of 198 O'Callaghan Way, Apartment 120 (Non-Critical Repair)