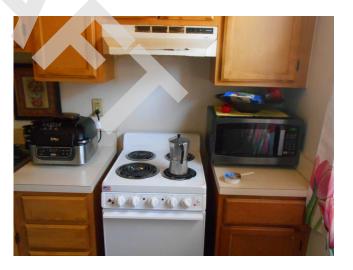

, 3br/ 1ba Townhouse - Bedroom 2, damaged paint (Non-Critical Repair)



76. Building 3 unit 204, 28 O'Callaghan Way, 3br/ 1ba Townhouse - Bedroom 2, damaged paint (Non-Critical Repair)





77. Building 3 unit 204, 28 O'Callaghan Way, 3br/ 1ba Townhouse - Bedroom 3



78. Building 3 unit 204, 28 O'Callaghan Way, 3br/ 1ba Townhouse - Bedroom 3, damaged paint (Non-Critical Repair)



79. Building 4 unit 201, 34 O'Callaghan Way, 2br/ 1ba Townhouse - Unit ID



80. Building 4 unit 201, 34 O'Callaghan Way, 2br/ 1ba Townhouse - Dining room





81. Building 4 unit 201, 34 O'Callaghan Way, 2br/ 1ba Townhouse - Living area



82. Building 4 unit 201, 34 O'Callaghan Way, 2br/ 1ba Townhouse - Living area/kitchen radiator



83. Building 4 unit 201, 34 O'Callaghan Way, 2br/ 1ba Townhouse - Kitchen



84. Building 4 unit 201, 34 O'Callaghan Way, 2br/ 1ba Townhouse - Kitchen





85. Building 4 unit 201, 34 O'Callaghan Way, 2br/ 1ba Townhouse - Kitchen exhaust from overhead



86. Building 4 unit 201, 34 O'Callaghan Way, 2br/ 1ba Townhouse - rear door (Non-Critical Repair)



87. Building 4 unit 201, 34 O'Callaghan Way, 2br/ 1ba Townhouse - rear door (Non-Critical Repair)



88. Building 4 unit 201, 34 O'Callaghan Way, 2br/ 1ba Townhouse - Basement





89. Building 4 unit 201, 34 O'Callaghan Way, 2br/ 1ba Townhouse - Basement electrical breakers



90. Building 4 unit 201, 34 O'Callaghan Way, 2br/ 1ba Townhouse - Basement electrical Washer/dryers



91. Building 4 unit 201, 34 O'Callaghan Way, 2br/ 1ba Townhouse - Bathroom



92. Building 4 unit 201, 34 O'Callaghan Way, 2br/ 1ba Townh