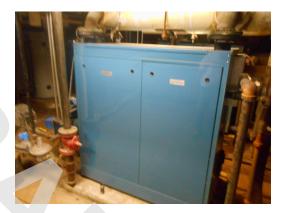

Building 4 mechanical room

Building 4 mechanical room boilers

Typical boilers

Building 30 basement, boiler

Building 30 basement, hot water tank

Pad mounted electrical transformers

Pad mounted electrical transformer