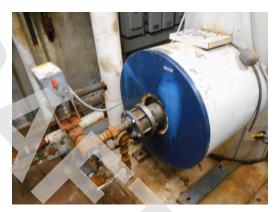

Building 4 mechanical room

Building 4 mechanical room boilers

Typical boilers

Building 30 basement, boiler

Building 30 basement, hot water tank

Pad mounted electrical transformers

Pad mounted electrical transformer