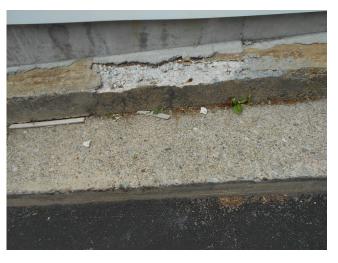

# 3.2.5 FLATWORK (WALKS, PLAZAS, TERRACES, PATIOS)

| Item           | Description                                                                                                   | Action | Condition      |
|----------------|---------------------------------------------------------------------------------------------------------------|--------|----------------|
| Sidewalks      | Concrete                                                                                                      | IM/RR  | Fair           |
| Ramps          | Poured in place concrete, wood                                                                                | RR     | Good           |
| Exterior Steps | Breezeway staircases with steel stringers and treads topped with concrete                                     | IM/RR  | Good/Fair      |
| Handrails      | Steel handrails at concrete exterior steps and ramps to leasing office. Wood handrails at 220 O'Callaghan way | RR     | Good           |
| Loading Docks  | Not applicable                                                                                                | NA     | Not applicable |