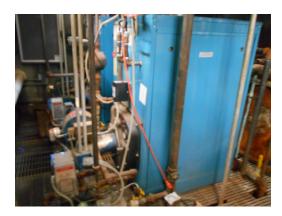

Building 4 mechanical room

Building 4 mechanical room boilers

Typical boilers

Building 30 basement, boiler

Building 30 basement, hot water tank

Pad mounted electrical transformers

Pad mounted electrical transformer