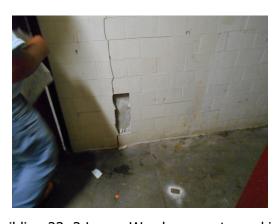

### **ASSESSMENT / RECOMMENDATION**

The basements of building 30, building 23 and building 17 was observed with cracking in the basement of the CMU-wall. As this is a sign of a potential structural issue, AEI recommends having a licensed structural engineer inspect the buildings. (Critical Repair)