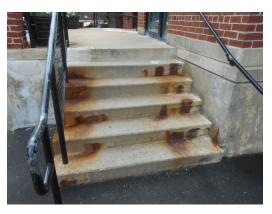

Rock park by building 23

Rock park by building 23

Leasing office handicap ramp

Leasing office concrete stairs, rebar rust (Non-Critical Repair)

Concrete sidewalk by building 7, damaged (Critical Repair)

Building 11 front façade, chipping paint on door of 198 O'Callaghan Way, Apartment 120 (Non-Critical Repair)