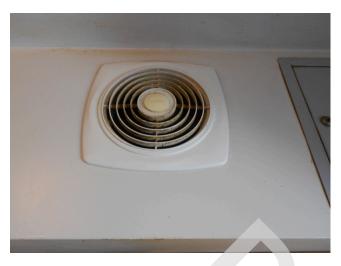

ilding 3 unit 204, 28 O'Callaghan Way, 3br/ 1ba Townhouse - Bedroom 2, damaged paint (Non-Critical Repair)





77. Building 3 unit 204, 28 O'Callaghan Way, 3br/ 1ba Townhouse - Bedroom 3



78. Building 3 unit 204, 28 O'Callaghan Way, 3br/ 1ba Townhouse - Bedroom 3, damaged paint (Non-Critical Repair)



79. Building 4 unit 201, 34 O'Callaghan Way, 2br/ 1ba Townhouse - Unit ID



80. Building 4 unit 201, 34 O'Callaghan Way, 2br/ 1ba Townhouse - Dining room





81. Building 4 unit 201, 34 O'Callaghan Way, 2br/ 1ba Townhouse - Living area



82. Building 4 unit 201, 34 O'Callaghan Way, 2br/ 1ba Townhouse - Living area/kitchen radiator



83. Building 4 unit 201, 34 O'Callaghan Way, 2br/ 1ba Townhouse - Kitchen



84. Building 4 unit 201, 34 O'Callaghan Way, 2br/ 1ba Townhouse - Kitchen





85. Building 4 unit 201, 34 O'Callaghan Way, 2br/ 1ba Townhouse - Kitchen exhaust from overhead



86. Building 4 unit 201, 34 O'Callaghan Way, 2br/ 1ba Townhouse - rear door (Non-Critical Repair)



87. Building 4 unit 201, 34 O'Callaghan Way, 2br/ 1ba Townhouse - rear door (Non-Critical Repair)



88. Building 4 unit 201, 34 O'Callaghan Way, 2br/ 1ba Townhouse - Basement





89. Building 4 unit 201, 34 O'Callaghan Way, 2br/ 1ba Townhouse - Basement electrical breakers



90. Building 4 unit 201, 34 O'Callaghan Way, 2br/ 1ba Townhouse - Basement electrical Washer/dryers



91. Building 4 unit 201, 34 O'Callaghan Way, 2br/ 1ba Townhouse - Bathroom



92. Building 4 unit 201, 34 O'Callaghan Way, 2br/ 1ba Townhouse - Bathroom ceiling





93. Building 4 unit 201, 34 O'Callaghan Way, 2br/