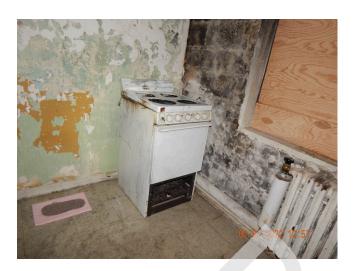

#### 3.3.2.8 EXTERIOR DOORS & ENTRY SYSTEMS

| Item                | Description                                       | Action | Condition      |
|---------------------|---------------------------------------------------|--------|----------------|
| Unit Entry Doors    | Painted wood                                      | IM/RR  | Good/Fair      |
| Service Doors       | Steel clad insulated door                         | RR     | Good           |
| Sliding Glass Doors | Not applicable                                    | NA     | Not applicable |
| Overhead Doors      | Roll-up, commercial grade doors at leasing office | RR     | Good           |
| Common Entrance     | Aluminum storefront                               | RR     | Good           |
| Doors               |                                                   |        |                |

Building 4 unit 201, 34 O'Callaghan Way, 2br/ 1ba Townhouse - Unit ID

Building 5 unit 186, 64 O'Callaghan Way, 3br/ 1ba Townhouse - Rear door, damaged (Non-Critical Repair)

Building 5 unit 186, 64 O'Callaghan Way, 3br/ 1ba Townhouse - Rear door, damaged (Non-Critical Repair)