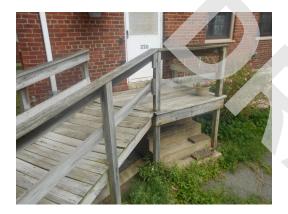

# 3.2.5 FLATWORK (WALKS, PLAZAS, TERRACES, PATIOS)

| Item           | Description                                                                                                   | Action | Condition      |
|----------------|---------------------------------------------------------------------------------------------------------------|--------|----------------|
| Sidewalks      | Concrete                                                                                                      | IM/RR  | Fair           |
| Ramps          | Poured in place concrete, wood                                                                                | RR     | Good           |
| Exterior Steps | Breezeway staircases with steel stringers and treads topped with concrete                                     | IM/RR  | Good/Fair      |
| Handrails      | Steel handrails at concrete exterior steps and ramps to leasing office. Wood handrails at 220 O'Callaghan way | RR     | Good           |
| Loading Docks  | Not applicable                                                                                                | NA     | Not applicable |

Paint chipping along rear entrance of unit 44 O'Callaghan way, unit 196 (Non-Critical Repair)

Wood ramp leading to 220 O'Callaghan Way, not a designated handicap unit

Wood ramp leading to 220 O'Callaghan Way, not a designated handicap unit