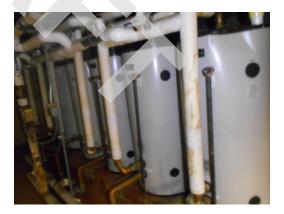

Building 4 mechanical room

Building 4 mechanical room boilers

Typical boilers

Building 30 basement, boiler

Building 30 basement, hot water tank

Pad mounted electrical transformers

Pad mounted electrical transformer