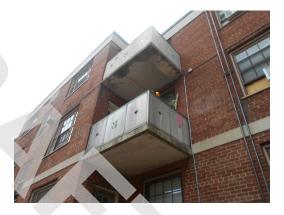

#### 3.3.2.7 EXTERIOR STAIRS, RAILS, BALCONIES/PORCHES, CANOPIES

| Item               | Description                                         | Action | Condition      |
|--------------------|-----------------------------------------------------|--------|----------------|
| Balcony Framing    | Balcony framing cantilevers from the exterior wall  | IM/RR  | Good/Fair      |
| Balcony Deck       | Precast concrete deck                               | RR     | Good           |
| Material           |                                                     |        |                |
| Balcony Railing    | Metal railings                                      | NA     | Not applicable |
| Patio Construction | Not applicable                                      | NA     | Not applicable |
| Terraces           | Not applicable                                      | NA     | Not applicable |
| Fire Escapes       | Not applicable                                      | NA     | Not applicable |
| Elevated Walkway   | Not applicable                                      | NA     | Not applicable |
| Exterior Stairs    | Concrete steps at every unit and stairwell entrance | RR     | Good           |

Building 1 unit 266, 2br/1ba, vacant -Concrete balcony

Building 2 unit 222, 2br/1ba - Balcony

Building 3 concrete balconies

Building 32, concrete balcony, deterioration on underside (Critical Repair)

Building 32, concrete balcony, deterioration on underside (Critical Repair)