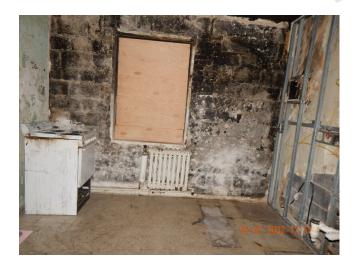

### **ASSESSMENT / RECOMMENDATION**

The basements of building 30, building 23 and building 17 was observed with cracking in the basement of the CMU-wall. As this is a sign of a potential structural issue, AEI recommends having a licensed structural engineer inspect the buildings. (Critical Repair)