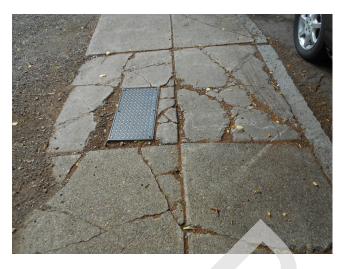

# 3.2.5 FLATWORK (WALKS, PLAZAS, TERRACES, PATIOS)

| Item           | Description                                                                                                   | Action | Condition      |
|----------------|---------------------------------------------------------------------------------------------------------------|--------|----------------|
| Sidewalks      | Concrete                                                                                                      | IM/RR  | Fair           |
| Ramps          | Poured in place concrete, wood                                                                                | RR     | Good           |
| Exterior Steps | Breezeway staircases with steel stringers and treads topped with concrete                                     | IM/RR  | Good/Fair      |
| Handrails      | Steel handrails at concrete exterior steps and ramps to leasing office. Wood handrails at 220 O'Callaghan way | RR     | Good           |
| Loading Docks  | Not applicable                                                                                                | NA     | Not applicable |

Concrete trip hazard between building 3 and building 4 (Critical Repair)

Concrete trip hazard between building 3 and building 4 (Critical Repair)

Building 3 rear façade, asphalt pathway overgrown and cracked (Non-Critical Repair)