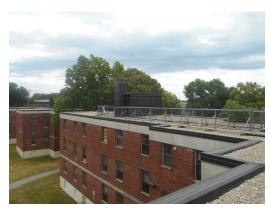

Building 6 slate tile roofing, shingles falling (Non-Critical Repair)

Building 3 rear façade, damaged slate tile roofing (Non-Critical Repair)

Building 32 EPDM Roof with gravel

Building 32 EPDM Roof with gravel

Building 32 EPDM Roof with gravel

Building 32 EPDM Roof with gravel

Building 31 EPDM Roof with gravel

Building 17 EPDM roof with gravel roof

Building 17 EPDM roof with gravel roof

Building 17 EPDM roof with gravel roof