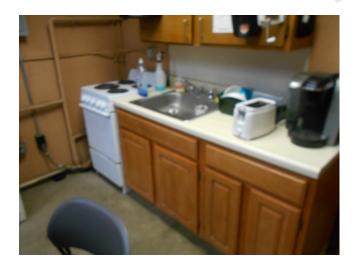

Building 4 mechanical room

Building 4 mechanical room boilers

Typical boilers

Building 30 basement, boiler

Building 30 basement, hot water tank

Pad mounted electrical transformers

Pad mounted electrical transformer