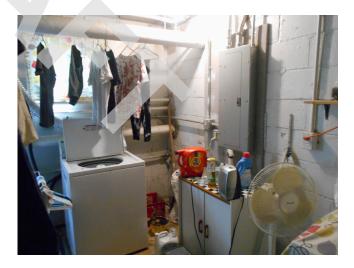

Building 4 mechanical room

Building 4 mechanical room boilers

Typical boilers

Building 30 basement, boiler

Building 30 basement, hot water tank

Pad mounted electrical transformers

Pad mounted electrical transformer