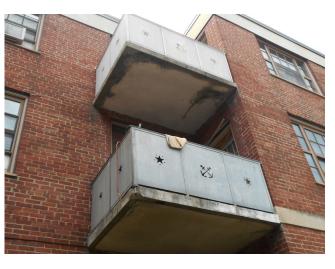

Building 1 unit 266, 2br/1ba, vacant -Concrete balcony

Building 2 unit 222, 2br/1ba - Balcony

Building 3 concrete balconies

Building 32, concrete balcony, deterioration on underside (Critical Repair)

Building 32, concrete balcony, deterioration on underside (Critical Repair)