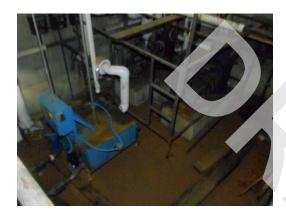

Building 4 mechanical room

Building 4 mechanical room boilers

Typical boilers

Building 30 basement, boiler

Building 30 basement, hot water tank

Pad mounted electrical transformers

Pad mounted electrical transformer