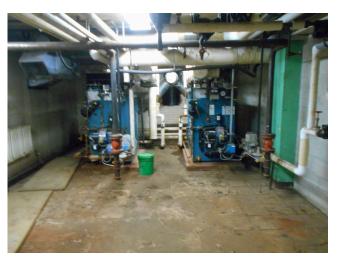

Building 4 mechanical room

Building 4 mechanical room boilers

Typical boilers

Building 30 basement, boiler

Building 30 basement, hot water tank

Pad mounted electrical transformers

Pad mounted electrical transformer