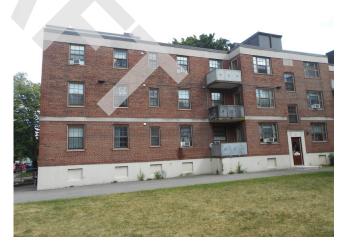

Building 1 unit 266, 2br/1ba, vacant -Concrete balcony

Building 2 unit 222, 2br/1ba - Balcony

Building 3 concrete balconies

Building 32, concrete balcony, deterioration on underside (Critical Repair)

Building 32, concrete balcony, deterioration on underside (Critical Repair)

# 3.3.3 SIDEWALL SYSTEM

| Item              | Description                                                | Action | Condition      |
|-------------------|------------------------------------------------------------|--------|----------------|
| Primary Exterior  | Unpainted Masonry Brick Veneer                             | RR     | Good           |
| Wall Finishes and |                                                            |        |                |
| Cladding          |                                                            |        |                |
| Trim Finishes     | Not applicable                                             | NA     | Not applicable |
| Soffits/Eaves     | Exposed on townhouse units                                 | RR     | Good           |
|                   | Otherwise concealed                                        |        |                |
| Sealants          | Sealants are used at control joint locations of dissimilar | R&M    | Good           |
|                   | materials as well as at windows and doors.                 |        |                |
| Painting          | Last painted 5 years ago.                                  | IM/RR  | Fair           |