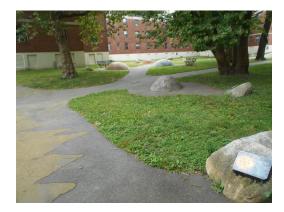

## 3.2.7 RECREATIONAL FACILITIES

| Item               | Description                                           | Action | Condition      |
|--------------------|-------------------------------------------------------|--------|----------------|
| Swimming Pool      | Not applicable                                        | NA     | Not applicable |
| Filtration         |                                                       |        |                |
| Equipment          |                                                       |        |                |
| Swimming Pool /    | Not applicable                                        | NA     | Not applicable |
| Spa / Pool Decking |                                                       |        |                |
| Park               | A rock park with various plaques and rock fixtures is | R&M    | Good           |
|                    | located by building 23                                |        |                |
| Picnic Areas       | A plaza area named Sterling Square is located at the  | R&M    | Good           |
|                    | center of the development                             |        |                |
| Sport Courts       | Not applicable                                        | NA     | Not applicable |
| Tennis Courts      | Not applicable                                        | NA     | Not applicable |
| Playground         | One children's playground area                        | IM/RR  | Fair/Poor      |
|                    |                                                       |        |                |
|                    |                                                       |        |                |

Rock park by building 23

Rock park by building 23

Playground by building 22, overgrown (Non-Critical Repair)

Playground by building 22, overgrown (Non-Critical Repair)

Sterling square, plaza

Sterling square, plaza