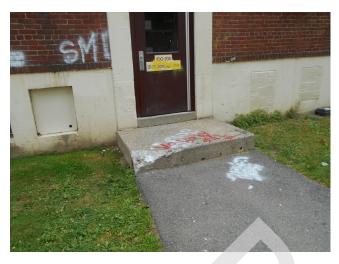

3 O'Callaghan way entrance, damaged entry (Non-Critical Repair)

3 O'Callaghan way entrance, damaged entry (Non-Critical Repair)

Building 31, 21 McDonough Way, damaged concrete pad by stairwell entrance (Non-Critical Repair)