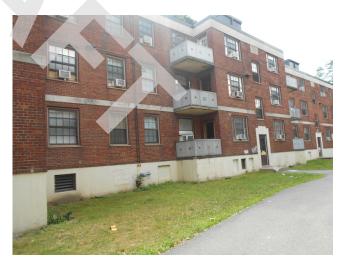

#### 3.3.2.7 EXTERIOR STAIRS, RAILS, BALCONIES/PORCHES, CANOPIES

| Item               | Description                                         | Action | Condition      |
|--------------------|-----------------------------------------------------|--------|----------------|
| Balcony Framing    | Balcony framing cantilevers from the exterior wall  | IM/RR  | Good/Fair      |
| Balcony Deck       | Precast concrete deck                               | RR     | Good           |
| Material           |                                                     |        |                |
| Balcony Railing    | Metal railings                                      | NA     | Not applicable |
| Patio Construction | Not applicable                                      | NA     | Not applicable |
| Terraces           | Not applicable                                      | NA     | Not applicable |
| Fire Escapes       | Not applicable                                      | NA     | Not applicable |
| Elevated Walkway   | Not applicable                                      | NA     | Not applicable |
| Exterior Stairs    | Concrete steps at every unit and stairwell entrance | RR     | Good           |

Building 1 unit 266, 2br/1ba, vacant -Concrete balcony

Building 2 unit 222, 2br/1ba - Balcony

Building 3 concrete balconies

Building 32, concrete balcony, deterioration on underside (Critical Repair)

Building 32, concrete balcony, deterioration on underside (Critical Repair)