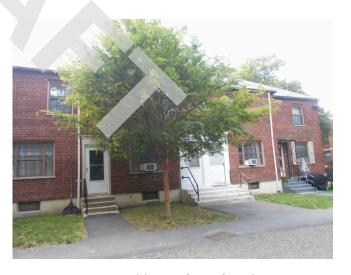

The property is comprised of 34 apartment buildings. There are a total of 864 units in the walk-up style units, and 152 townhouse units. Buildings 1, 2, 12 through 24, 30 through 33 only comprise walk-up units. Buildings 4 through 11, and 25 through 35 only comprise townhouse units. Buildings 3 and 34 comprise both townhouse and walk-up units. There is no building number 10. The walk-up units are referred to by their unit designations. The townhouses are typically referred to their street address in lieu of their unit number designations.

Building 4 unit 201, 34 O'Callaghan Way, 2br/ 1ba Townhouse - Unit ID

Building 5 unit 186, 64 O'Callaghan Way, 3br/ 1ba Townhouse - Rear door, damaged (Non-Critical Repair)

Building 5 unit 186, 64 O'Callaghan Way, 3br/ 1ba Townhouse - Rear door, damaged (Non-Critical Repair)