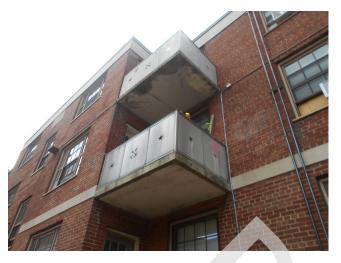

Building 1 unit 266, 2br/1ba, vacant -Concrete balcony

Building 2 unit 222, 2br/1ba - Balcony

Building 3 concrete balconies

Building 32, concrete balcony, deterioration on underside (Critical Repair)

Building 32, concrete balcony, deterioration on underside (Critical Repair)