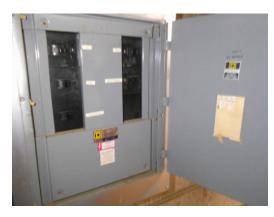

| Item                | Description                                          | Action | Condition      |
|---------------------|------------------------------------------------------|--------|----------------|
| Domestic Water      | Copper pipe, galvanized pipe                         | IM/RR  | Good/Fair      |
| Supply Lines        |                                                      |        |                |
| Waste Service Lines | Cast Iron, PVC                                       | IM/RR  | Good/Fair      |
| Lift Stations       | Not applicable                                       | NA     | Not applicable |
| Waste Water         | Not applicable                                       | NA     | Not applicable |
| Treatment System    |                                                      |        |                |
| Water Wells         | Not applicable                                       | NA     | Not applicable |
| Emergency           | Not applicable                                       | NA     | Not applicable |
| Generator           |                                                      |        |                |
| Transformers        | Utility-owned, pad-mounted electrical transformer(s) | R&M    | Good           |
| Alternative Energy  | Not applicable                                       | NA     | Not applicable |
| Systems             |                                                      |        |                |

Building 4 mechanical room

Building 4 mechanical room boilers

Typical boilers

Building 30 basement, boiler

Building 30 basement, hot water tank

Pad mounted electrical transformers

Pad mounted electrical transformer