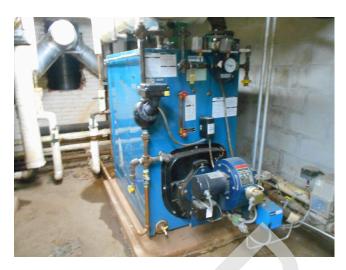

Building 4 mechanical room

Building 4 mechanical room boilers

Typical boilers

Building 30 basement, boiler

Building 30 basement, hot water tank

Pad mounted electrical transformers

Pad mounted electrical transformer