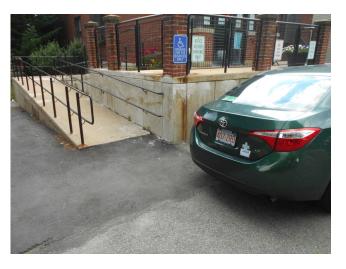

Rock park by building 23

Rock park by building 23

Leasing office handicap ramp

Leasing office concrete stairs, rebar rust (Non-Critical Repair)

Concrete sidewalk by building 7, damaged (Critical Repair)

Building 11 front façade, chipping paint on door of 198 O'Callaghan Way, Apartment 120 (Non-Critical Repair)