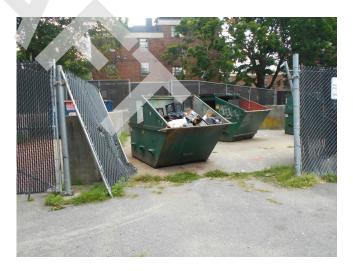

Refuse area by building 20

Refuse area by building 30, damaged fencing (Non-Critical Repair)

Refuse area by building 30, damaged fencing (Non-Critical Repair)

Refuse area by building 30, damaged fencing (Non-Critical Repair)