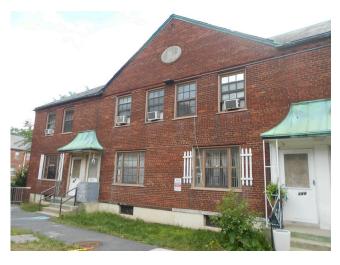

# 3.3.3 SIDEWALL SYSTEM

| Item              | Description                                                | Action | Condition      |
|-------------------|------------------------------------------------------------|--------|----------------|
| Primary Exterior  | Unpainted Masonry Brick Veneer                             | RR     | Good           |
| Wall Finishes and |                                                            |        |                |
| Cladding          |                                                            |        |                |
| Trim Finishes     | Not applicable                                             | NA     | Not applicable |
| Soffits/Eaves     | Exposed on townhouse units                                 | RR     | Good           |
|                   | Otherwise concealed                                        |        |                |
| Sealants          | Sealants are used at control joint locations of dissimilar | R&M    | Good           |
|                   | materials as well as at windows and doors.                 |        |                |
| Painting          | Last painted 5 years ago.                                  | IM/RR  | Fair           |

Leasing office front façade, repaired cracking

Leasing office side façade and driveway

Building 11 side façade

Building 11 rear façade

Building 11 rear façade

Building 5 side façade

Building 12 side façade

Building 32, front façade

Building 32, front façade