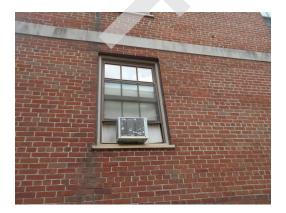

# **3.3.3.1 WINDOWS**

| Item         | Description           | Action | Condition |
|--------------|-----------------------|--------|-----------|
| Window Type  | Single hung windows   | IM     | Fair/Poor |
| Window Frame | Aluminum frame        | IM     | Fair/Poor |
| Window Panes | Double pane insulated | IM     | Fair/Poor |

Building 1 unit 238, 1br/1ba - Window

Building 1 unit 238, 1br/1ba - Window

Building 1 unit 238, 1br/1ba - Window

Building 3 unit 204, 28 O'Callaghan Way, 3br/ 1ba Townhouse - window

Building 3 unit 204, 28 O'Callaghan Way, 3br/ 1ba Townhouse - window