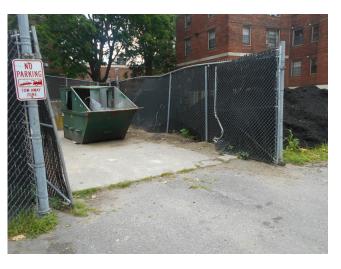

Refuse area by building 30, damaged fencing (Non-Critical Repair)

Refuse area by building 30, damaged fencing (Non-Critical Repair)

Asphalt parking lot by building 30

Asphalt parking lot by building 30

Asphalt parking lot by building 30

Asphalt parking lot by building 30

Asphalt parking lot by building 30, damaged (Non-Critical Repair)

Sterling square, plaza

Sterling square, plaza

Sterling square, plaza, brick pavers