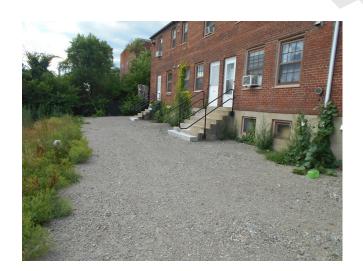

# 3.2.4 PAVING, CURBING, & PARKING

| Items             | Description                                          | Action | Condition      |
|-------------------|------------------------------------------------------|--------|----------------|
| Asphalt Pavement  | Asphalt pavement is provided for on-site parking and | RR     | Good/Fair      |
|                   | drive lanes                                          | ·      |                |
| Concrete Pavement | Dumpster Pad, Sterling square plaza                  | RR     | Good           |
| Curbing           | Concrete                                             | RR     | Good           |
| Seal Coating      | Worn and considered at the end of its useful life    | IM/RR  | Fair           |
| Striping          | Painted parking striping faded and worn              | IM/RR  | Fair           |
| Total Number of   | 12 spaces in open lots                               | NA     | Not applicable |
| Parking Spaces    |                                                      |        |                |
| Number of ADA     | 3                                                    | IM     | Poor           |
| Spaces            |                                                      |        |                |

Refuse area by building 30, damaged fencing (Non-Critical Repair)

Refuse area by building 30, damaged fencing (Non-Critical Repair)

Asphalt parking lot by building 30

Asphalt parking lot by building 30

Asphalt parking lot by building 30

Asphalt parking lot by building 30

Asphalt parking lot by building 30, damaged (Non-Critical Repair)

Sterling square, plaza

Sterling square, plaza

Sterling square, plaza, brick pavers