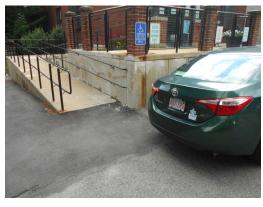

# 3.2.5 FLATWORK (WALKS, PLAZAS, TERRACES, PATIOS)

| Item           | Description                                                                                                   | Action | Condition      |
|----------------|---------------------------------------------------------------------------------------------------------------|--------|----------------|
| Sidewalks      | Concrete                                                                                                      | IM/RR  | Fair           |
| Ramps          | Poured in place concrete, wood                                                                                | RR     | Good           |
| Exterior Steps | Breezeway staircases with steel stringers and treads topped with concrete                                     | IM/RR  | Good/Fair      |
| Handrails      | Steel handrails at concrete exterior steps and ramps to leasing office. Wood handrails at 220 O'Callaghan way | RR     | Good           |
| Loading Docks  | Not applicable                                                                                                | NA     | Not applicable |

Rock park by building 23

Rock park by building 23

Leasing office handicap ramp

Leasing office concrete stairs, rebar rust (Non-Critical Repair)

Concrete sidewalk by building 7, damaged (Critical Repair)

Building 11 front façade, chipping paint on door of 198 O'Callaghan Way, Apartment 120 (Non-Critical Repair)