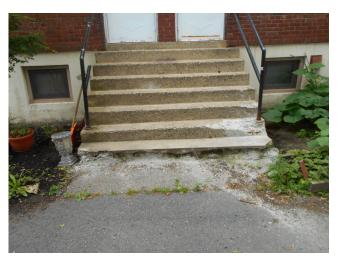

# 3.2.5 FLATWORK (WALKS, PLAZAS, TERRACES, PATIOS)

| Item           | Description                                                                                                   | Action | Condition      |
|----------------|---------------------------------------------------------------------------------------------------------------|--------|----------------|
| Sidewalks      | Concrete                                                                                                      | IM/RR  | Fair           |
| Ramps          | Poured in place concrete, wood                                                                                | RR     | Good           |
| Exterior Steps | Breezeway staircases with steel stringers and treads topped with concrete                                     | IM/RR  | Good/Fair      |
| Handrails      | Steel handrails at concrete exterior steps and ramps to leasing office. Wood handrails at 220 O'Callaghan way | RR     | Good           |
| Loading Docks  | Not applicable                                                                                                | NA     | Not applicable |

Rock park by building 23

Rock park by building 23

Leasing office handicap ramp

Leasing office concrete stairs, rebar rust (Non-Critical Repair)

Concrete sidewalk by building 7, damaged (Critical Repair)

Building 11 front façade, chipping paint on door of 198 O'Callaghan Way, Apartment 120 (Non-Critical Repair)