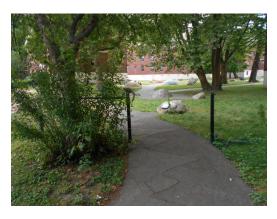

Building 4 rear façade, Cracked asphalt courtyard (Non-Critical Repair)

Concrete sidewalk by building 30, damaged (Critical Repair)

Concrete sidewalk by building 34, damaged (Critical Repair)

Asphalt paved rock park path

Rock park by building 23

Rock park by building 23

Leasing office handicap ramp

Leasing office concrete stairs, rebar rust (Non-Critical Repair)

Concrete sidewalk by building 7, damaged (Critical Repair)

Building 11 front façade, chipping paint on door of 198 O'Callaghan Way, Apartment 120 (Non-Critical Repair)