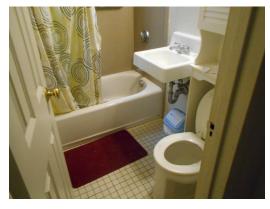

Resilient Flooring | Vinyl tile                       | RR     | Good/Fair      |
| (vinyl)            |                                  |        |                |
| Other              | Ceramic tile in bathrooms        | RR     | Good/Fair      |
| Walls              | Gypsum board with painted finish | RR     | Good/Fair      |
| Ceilings           | Gypsum board with painted finish | RR     | Good/Fair      |
| Window Coverings   | Window blinds are provided       | RR     | Good/Fair      |





Building 1 unit 238, 1br/1ba - Kitchen



Building 1 unit 238, 1br/1ba - Vinyl tile



Building 1 unit 266, 2br/1ba, vacant - Living area



Building 1 unit 266, 2br/1ba, vacant - Kitchen



Building 1 unit 266, 2br/1ba, vacant -Bedroom 1



Building 1 unit 266, 2br/1ba, vacant -Bedroom 2





Building 1 unit 238, 1br/1ba - Bathroom



Building 1 unit 247, 1br/1ba - Bathroom

Appliances

| Item                       | Description                                                                                                        | Action | Condition      |
|----------------------------|--------------------------------------------------------------------------------------------------------------------|--------|----------------|
| Refrigerators              | Units vary in age and condition                                                                                    | RR     | Good/Fair      |
| Ranges                     | Units vary in age and condition                                                                                    | RR     | Good/Fair      |
| Rang