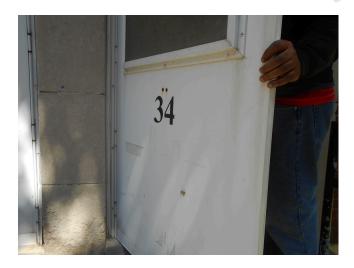

#### 3.3.2.8 EXTERIOR DOORS & ENTRY SYSTEMS

| Item                | Description                                       | Action | Condition      |
|---------------------|---------------------------------------------------|--------|----------------|
| Unit Entry Doors    | Painted wood                                      | IM/RR  | Good/Fair      |
| Service Doors       | Steel clad insulated door                         | RR     | Good           |
| Sliding Glass Doors | Not applicable                                    | NA     | Not applicable |
| Overhead Doors      | Roll-up, commercial grade doors at leasing office | RR     | Good           |
| Common Entrance     | Aluminum storefront                               | RR     | Good           |
| Doors               |                                                   |        |                |

Building 4 unit 201, 34 O'Callaghan Way, 2br/ 1ba Townhouse - Unit ID

Building 5 unit 186, 64 O'Callaghan Way, 3br/ 1ba Townhouse - Rear door, damaged (Non-Critical Repair)

Building 5 unit 186, 64 O'Callaghan Way, 3br/ 1ba Townhouse - Rear door, damaged (Non-Critical Repair)