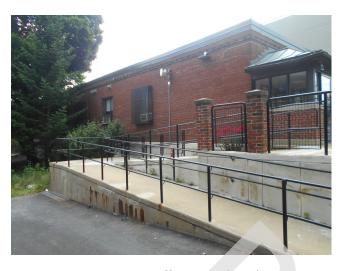

Rock park by building 23

Rock park by building 23

Leasing office handicap ramp

Leasing office concrete stairs, rebar rust (Non-Critical Repair)

Concrete sidewalk by building 7, damaged (Critical Repair)

Building 11 front façade, chipping paint on door of 198 O'Callaghan Way, Apartment 120 (Non-Critical Repair)