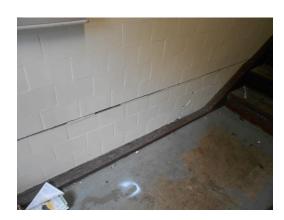

### **ASSESSMENT / RECOMMENDATION**

The basements of building 30, building 23 and building 17 was observed with cracking in the basement of the CMU-wall. As this is a sign of a potential structural issue, AEI recommends having a licensed structural engineer inspect the buildings. (Critical Repair)