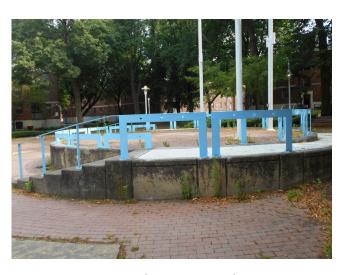

## 3.2.7 RECREATIONAL FACILITIES

| Item               | Description                                           | Action | Condition      |
|--------------------|-------------------------------------------------------|--------|----------------|
| Swimming Pool      | Not applicable                                        | NA     | Not applicable |
| Filtration         |                                                       |        |                |
| Equipment          |                                                       |        |                |
| Swimming Pool /    | Not applicable                                        | NA     | Not applicable |
| Spa / Pool Decking |                                                       |        |                |
| Park               | A rock park with various plaques and rock fixtures is | R&M    | Good           |
|                    | located by building 23                                |        |                |
| Picnic Areas       | A plaza area named Sterling Square is located at the  | R&M    | Good           |
|                    | center of the development                             |        |                |
| Sport Courts       | Not applicable                                        | NA     | Not applicable |
| Tennis Courts      | Not applicable                                        | NA     | Not applicable |
| Playground         | One children's playground area                        | IM/RR  | Fair/Poor      |
|                    |                                                       |        |                |
|                    |                                                       |        |                |

Rock park by building 23

Rock park by building 23

Playground by building 22, overgrown (Non-Critical Repair)

Playground by building 22, overgrown (Non-Critical Repair)

Sterling square, plaza

Sterling square, plaza

Sterling square, plaza, brick pavers