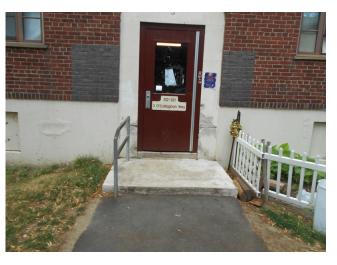

#### 3.3.2.8 EXTERIOR DOORS & ENTRY SYSTEMS

| Item                | Description                                       | Action | Condition      |
|---------------------|---------------------------------------------------|--------|----------------|
| Unit Entry Doors    | Painted wood                                      | IM/RR  | Good/Fair      |
| Service Doors       | Steel clad insulated door                         | RR     | Good           |
| Sliding Glass Doors | Not applicable                                    | NA     | Not applicable |
| Overhead Doors      | Roll-up, commercial grade doors at leasing office | RR     | Good           |
| Common Entrance     | Aluminum storefront                               | RR     | Good           |
| Doors               |                                                   |        |                |

Leasing office building entrance

Building 3 stairwell entrance

Building 5 front façade

Leasing office rear façade and maintenance garage storage