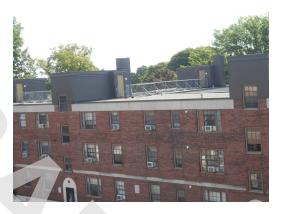

Building 6 slate tile roofing, shingles falling (Non-Critical Repair)

Building 3 rear façade, damaged slate tile roofing (Non-Critical Repair)

Building 32 EPDM Roof with gravel

Building 32 EPDM Roof with gravel

Building 32 EPDM Roof with gravel

Building 32 EPDM Roof with gravel

Building 31 EPDM Roof with gravel

Building 17 EPDM roof with gravel roof

Building 17 EPDM roof with gravel roof

Building 17 EPDM roof with gravel roof