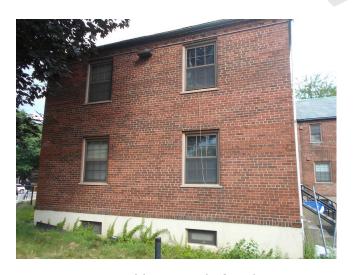

# 3.3.3 SIDEWALL SYSTEM

| Item              | Description                                                | Action | Condition      |
|-------------------|------------------------------------------------------------|--------|----------------|
| Primary Exterior  | Unpainted Masonry Brick Veneer                             | RR     | Good           |
| Wall Finishes and |                                                            |        |                |
| Cladding          |                                                            |        |                |
| Trim Finishes     | Not applicable                                             | NA     | Not applicable |
| Soffits/Eaves     | Exposed on townhouse units                                 | RR     | Good           |
|                   | Otherwise concealed                                        |        |                |
| Sealants          | Sealants are used at control joint locations of dissimilar | R&M    | Good           |
|                   | materials as well as at windows and doors.                 |        |                |
| Painting          | Last painted 5 years ago.                                  | IM/RR  | Fair           |

Leasing office front façade, repaired cracking

Leasing office side façade and driveway

Building 11 side façade

Building 11 rear façade

Building 11 rear façade

Building 5 side façade

Building 12 side façade

Building 32, front façade

# **3.3.3.1 WINDOWS**

| Item         | Description           | Action | Condition |
|--------------|-----------------------|--------|-----------|
| Window Type  | Single hung windows   | IM     | Fair/Poor |
| Window Frame | Aluminum frame        | IM     | Fair/Poor |
| Window Panes | Double pane insulated | IM     | Fair/Poor |