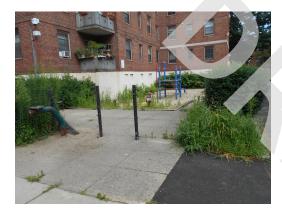

## 3.2.7 RECREATIONAL FACILITIES

| Item               | Description                                           | Action | Condition      |
|--------------------|-------------------------------------------------------|--------|----------------|
| Swimming Pool      | Not applicable                                        | NA     | Not applicable |
| Filtration         |                                                       |        |                |
| Equipment          |                                                       |        |                |
| Swimming Pool /    | Not applicable                                        | NA     | Not applicable |
| Spa / Pool Decking |                                                       |        |                |
| Park               | A rock park with various plaques and rock fixtures is | R&M    | Good           |
|                    | located by building 23                                |        |                |
| Picnic Areas       | A plaza area named Sterling Square is located at the  | R&M    | Good           |
|                    | center of the development                             |        |                |
| Sport Courts       | Not applicable                                        | NA     | Not applicable |
| Tennis Courts      | Not applicable                                        | NA     | Not applicable |
| Playground         | One children's playground area                        | IM/RR  | Fair/Poor      |
|                    |                                                       |        |                |
|                    |                                                       |        |                |

Rock park by building 23

Rock park by building 23

Playground by building 22, overgrown (Non-Critical Repair)

Playground by building 22, overgrown (Non-Critical Repair)

Sterling square, plaza

Sterling square, plaza