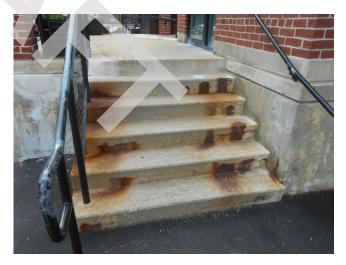

# 3.2.5 FLATWORK (WALKS, PLAZAS, TERRACES, PATIOS)

| Item           | Description                                                                                                   | Action | Condition      |
|----------------|---------------------------------------------------------------------------------------------------------------|--------|----------------|
| Sidewalks      | Concrete                                                                                                      | IM/RR  | Fair           |
| Ramps          | Poured in place concrete, wood                                                                                | RR     | Good           |
| Exterior Steps | Breezeway staircases with steel stringers and treads topped with concrete                                     | IM/RR  | Good/Fair      |
| Handrails      | Steel handrails at concrete exterior steps and ramps to leasing office. Wood handrails at 220 O'Callaghan way | RR     | Good           |
| Loading Docks  | Not applicable                                                                                                | NA     | Not applicable |

Rock park by building 23

Rock park by building 23

Leasing office handicap ramp

Leasing office concrete stairs, rebar rust (Non-Critical Repair)

Concrete sidewalk by building 7, damaged (Critical Repair)

Building 11 front façade, chipping paint on door of 198 O'Callaghan Way, Apartment 120 (Non-Critical Repair)