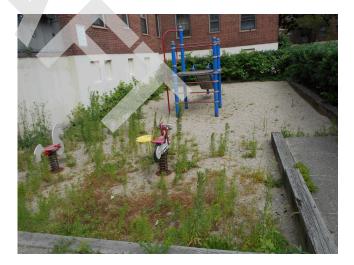

## 3.2.7 RECREATIONAL FACILITIES

| Item               | Description                                           | Action | Condition      |
|--------------------|-------------------------------------------------------|--------|----------------|
| Swimming Pool      | Not applicable                                        | NA     | Not applicable |
| Filtration         |                                                       |        |                |
| Equipment          |                                                       |        |                |
| Swimming Pool /    | Not applicable                                        | NA     | Not applicable |
| Spa / Pool Decking |                                                       |        |                |
| Park               | A rock park with various plaques and rock fixtures is | R&M    | Good           |
|                    | located by building 23                                |        |                |
| Picnic Areas       | A plaza area named Sterling Square is located at the  | R&M    | Good           |
|                    | center of the development                             |        |                |
| Sport Courts       | Not applicable                                        | NA     | Not applicable |
| Tennis Courts      | Not applicable                                        | NA     | Not applicable |
| Playground         | One children's playground area                        | IM/RR  | Fair/Poor      |
|                    |                                                       |        |                |
|                    |                                                       |        |                |

Rock park by building 23

Rock park by building 23

Playground by building 22, overgrown (Non-Critical Repair)

Playground by building 22, overgrown (Non-Critical Repair)

Sterling square, plaza

Sterling square, plaza