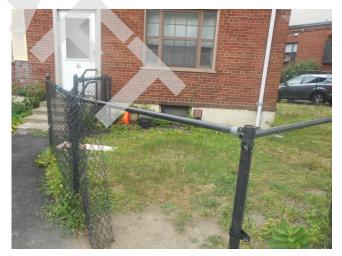

Typical pole mounted lighting

Chain link fence along leasing office driveway, overgrown

Damaged chain link fence by 198 O'Callaghan way, apartment 120 (Non-Critical Repair)

Building 5 rear façade, foliage growing along façade (Non-Critical Repair)