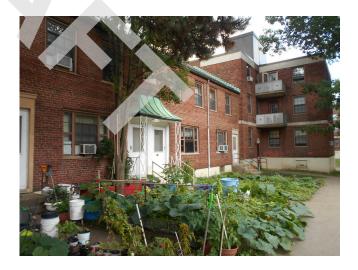

## 3.2.6 LANDSCAPING & APPURTENANCES

| Item              | Description                                               | Action | Condition      |
|-------------------|-----------------------------------------------------------|--------|----------------|
| Landscaping       | Trees, shrubbery, and lawn                                | IM/RR  | Fair           |
| Irrigation        | Not applicable                                            | NA     | Not applicable |
| Perimeter Fencing | Chain link                                                | RR     | Good           |
| Entry Gates       | Access to this property is restricted by a security gate. | RR     | Good           |
| Patio Fencing     | Not applicable                                            | NA     | Not applicable |
| Refuse Area       | Concrete Masonry Unit (CMU) wall                          | R&M    | Good           |
| Fencing           | Chain link fencing                                        |        |                |
| Site/Building     | Exterior building mounted high intensity lights           | R&M    | Good           |
| Lighting          |                                                           |        |                |
| Parking Area      | Pole-mounted fixtures                                     | R&M    | Good           |
| Lighting          |                                                           |        |                |
| Signage           | Not applicable                                            | NA     | Not applicable |
| Water Features    | Not applicable                                            | NA     | Not applicable |

Typical pole mounted lighting

Chain link fence along leasing office driveway, overgrown

Damaged chain link fence by 198 O'Callaghan way, apartment 120 (Non-Critical Repair)

Building 5 rear façade, foliage growing along façade (Non-Critical Repair)