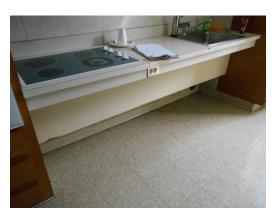

towel dispenser height, 45"



Building 3 handicap street parking, no curb cut or access aisle (Critical Repair)



Building 3 handicap street parking, no curb cut or access aisle (Critical Repair)





Leasing office accessible parking space sign, no parking space markings, no access aisle, no horizontal signage (Critical Repair)



Leasing office accessible parking space sign, no parking space markings, no access aisle, no horizontal signage (Critical Repair)



Community building, task force headquarters, side façade



Community building, task force headquarters, side façade



Community building, task force headquarters, kitchen



Community building, task force headquarters, kitchen countertop height, 34"





Community building, task force headquarters, kitchen cabinet height, 60"



Community building, task force headquarters, kitchen roll-under sink



Community building, task force headquarters, kitchen



Community building, task force headquarters, restroom



Community building, task force headquarters, restroom



Community building, task force headquarters, restroom, rear grab bar





Community building, task force headquarters, restroom, rear grab bar 48"



Community building, task force headquarters, restroom, side grab bar



Community building, task force headquarters, restroom, side grab bar, 48"



Community building, task force headquarters, restroom, sink height, 33"



Community building, task force headquarters, restroom, entrance door width, 35"



Handicap designated street parking by building 11, 16 Kemp Street, unit 116





Handicap designate