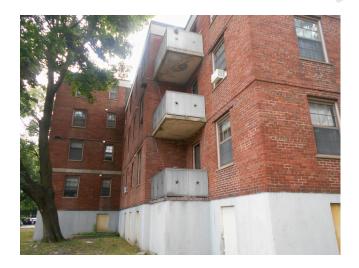

#### 3.3.2.7 EXTERIOR STAIRS, RAILS, BALCONIES/PORCHES, CANOPIES

| Item               | Description                                         | Action | Condition      |
|--------------------|-----------------------------------------------------|--------|----------------|
| Balcony Framing    | Balcony framing cantilevers from the exterior wall  | IM/RR  | Good/Fair      |
| Balcony Deck       | Precast concrete deck                               | RR     | Good           |
| Material           |                                                     |        |                |
| Balcony Railing    | Metal railings                                      | NA     | Not applicable |
| Patio Construction | Not applicable                                      | NA     | Not applicable |
| Terraces           | Not applicable                                      | NA     | Not applicable |
| Fire Escapes       | Not applicable                                      | NA     | Not applicable |
| Elevated Walkway   | Not applicable                                      | NA     | Not applicable |
| Exterior Stairs    | Concrete steps at every unit and stairwell entrance | RR     | Good           |

Building 1 unit 266, 2br/1ba, vacant -Concrete balcony

Building 2 unit 222, 2br/1ba - Balcony

Building 3 concrete balconies

Building 32, concrete balcony, deterioration on underside (Critical Repair)

Building 32, concrete balcony, deterioration on underside (Critical Repair)