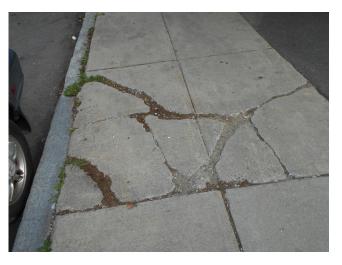

# 3.2.5 FLATWORK (WALKS, PLAZAS, TERRACES, PATIOS)

| Item           | Description                                                                                                   | Action | Condition      |
|----------------|---------------------------------------------------------------------------------------------------------------|--------|----------------|
| Sidewalks      | Concrete                                                                                                      | IM/RR  | Fair           |
| Ramps          | Poured in place concrete, wood                                                                                | RR     | Good           |
| Exterior Steps | Breezeway staircases with steel stringers and treads topped with concrete                                     | IM/RR  | Good/Fair      |
| Handrails      | Steel handrails at concrete exterior steps and ramps to leasing office. Wood handrails at 220 O'Callaghan way | RR     | Good           |
| Loading Docks  | Not applicable                                                                                                | NA     | Not applicable |

Concrete trip hazard between building 3 and building 4 (Critical Repair)

Concrete trip hazard between building 3 and building 4 (Critical Repair)

Building 3 rear façade, asphalt pathway overgrown and cracked (Non-Critical Repair)

Building 4 rear façade, Cracked asphalt courtyard (Non-Critical Repair)

Concrete sidewalk by building 30, damaged (Critical Repair)

Concrete sidewalk by building 34, damaged (Critical Repair)

Asphalt paved rock park path

Rock park by building 23

Rock park by building 23

Leasing office handicap ramp

Leasing office concrete stairs, rebar rust (Non-Critical Repair)

Concrete sidewalk by building 7, damaged (Critical Repair)

Building 11 front façade, chipping paint on door of 198 O'Callaghan Way, Apartment 120 (Non-Critical Repair)