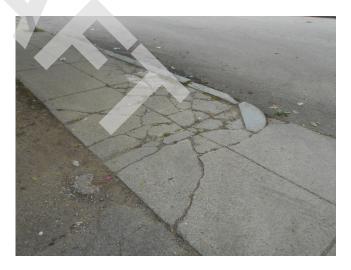

# 3.2.5 FLATWORK (WALKS, PLAZAS, TERRACES, PATIOS)

| Item           | Description                                                                                                   | Action | Condition      |
|----------------|---------------------------------------------------------------------------------------------------------------|--------|----------------|
| Sidewalks      | Concrete                                                                                                      | IM/RR  | Fair           |
| Ramps          | Poured in place concrete, wood                                                                                | RR     | Good           |
| Exterior Steps | Breezeway staircases with steel stringers and treads topped with concrete                                     | IM/RR  | Good/Fair      |
| Handrails      | Steel handrails at concrete exterior steps and ramps to leasing office. Wood handrails at 220 O'Callaghan way | RR     | Good           |
| Loading Docks  | Not applicable                                                                                                | NA     | Not applicable |

Concrete trip hazard between building 3 and building 4 (Critical Repair)

Concrete trip hazard between building 3 and building 4 (Critical Repair)

Building 3 rear façade, asphalt pathway overgrown and cracked (Non-Critical Repair)

Building 4 rear façade, Cracked asphalt courtyard (Non-Critical Repair)

Concrete sidewalk by building 30, damaged (Critical Repair)

Concrete sidewalk by building 34, damaged (Critical Repair)

Asphalt paved rock park path