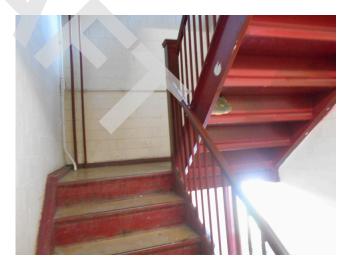

# 3.2.5 FLATWORK (WALKS, PLAZAS, TERRACES, PATIOS)

| Item           | Description                                                                                                   | Action | Condition      |
|----------------|---------------------------------------------------------------------------------------------------------------|--------|----------------|
| Sidewalks      | Concrete                                                                                                      | IM/RR  | Fair           |
| Ramps          | Poured in place concrete, wood                                                                                | RR     | Good           |
| Exterior Steps | Breezeway staircases with steel stringers and treads topped with concrete                                     | IM/RR  | Good/Fair      |
| Handrails      | Steel handrails at concrete exterior steps and ramps to leasing office. Wood handrails at 220 O'Callaghan way | RR     | Good           |
| Loading Docks  | Not applicable                                                                                                | NA     | Not applicable |