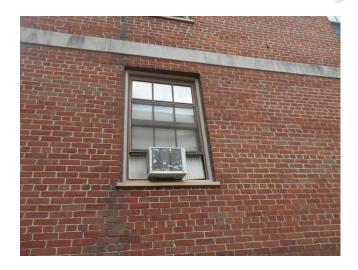

# **3.3.3.1 WINDOWS**

| Item         | Description           | Action | Condition |
|--------------|-----------------------|--------|-----------|
| Window Type  | Single hung windows   | IM     | Fair/Poor |
| Window Frame | Aluminum frame        | IM     | Fair/Poor |
| Window Panes | Double pane insulated | IM     | Fair/Poor |

Building 1 unit 238, 1br/1ba - Window

Building 1 unit 238, 1br/1ba - Window

Building 1 unit 238, 1br/1ba - Window

Building 3 unit 204, 28 O'Callaghan Way, 3br/ 1ba Townhouse - window

Building 3 unit 204, 28 O'Callaghan Way, 3br/ 1ba Townhouse - window

Typical aluminum window