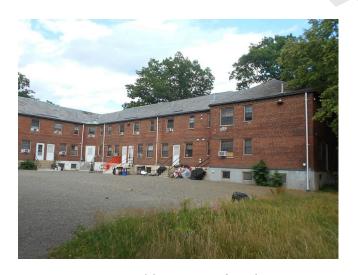

### 1.0 EXECUTIVE SUMMARY AND PROPERTY DESCRIPTION

AEI was retained by Boston Housing Authority on May 18, 2022 to conduct a Capital Needs Assessment (CNA) at ME McCormack located at 10 Kemp Street in South Boston, Massachusetts. The property features 1016 dwelling units within 37 buildings, which were built in 1938 and is situated on 26.22 acres. The property was observed in fair physical condition.

The property is comprised of 34 apartment buildings. There are a total of 864 units in the walk-up style units, and 152 townhouse units. Buildings 1, 2, 12 through 24, 30 through 33 only comprise walk-up units. Buildings 4 through 11, and 25 through 35 only comprise townhouse units. Buildings 3 and 34 comprise both townhouse and walk-up units. There is no building number 10. The walk-up units are referred to by their unit designations. The townhouses are typically referred to their street address in lieu of their unit number designations.