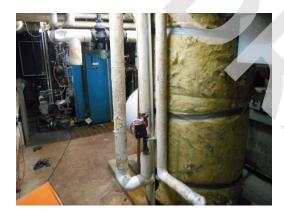

Building 4 mechanical room

Building 4 mechanical room boilers

Typical boilers

Building 30 basement, boiler

Building 30 basement, hot water tank

Pad mounted electrical transformers

Pad mounted electrical transformer