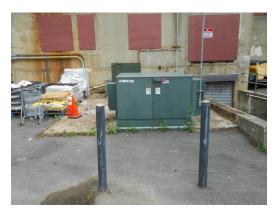

| Item                | Description                                          | Action | Condition      |
|---------------------|------------------------------------------------------|--------|----------------|
| Domestic Water      | Copper pipe, galvanized pipe                         | IM/RR  | Good/Fair      |
| Supply Lines        |                                                      |        |                |
| Waste Service Lines | Cast Iron, PVC                                       | IM/RR  | Good/Fair      |
| Lift Stations       | Not applicable                                       | NA     | Not applicable |
| Waste Water         | Not applicable                                       | NA     | Not applicable |
| Treatment System    |                                                      |        |                |
| Water Wells         | Not applicable                                       | NA     | Not applicable |
| Emergency           | Not applicable                                       | NA     | Not applicable |
| Generator           |                                                      |        |                |
| Transformers        | Utility-owned, pad-mounted electrical transformer(s) | R&M    | Good           |
| Alternative Energy  | Not applicable                                       | NA     | Not applicable |
| Systems             |                                                      |        |                |

Building 4 mechanical room

Building 4 mechanical room boilers

Typical boilers

Building 30 basement, boiler

Building 30 basement, hot water tank

Pad mounted electrical transformers

Pad mounted electrical transformer