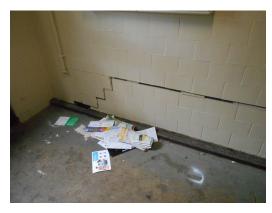

### **ASSESSMENT / RECOMMENDATION**

The basements of building 30, building 23 and building 17 was observed with cracking in the basement of the CMU-wall. As this is a sign of a potential structural issue, AEI recommends having a licensed structural engineer inspect the buildings. (Critical Repair)

# 3.3.2.1 FRAMING SYSTEM, FLOORS & WALLS

| Item                                           | Description                                                      | Action | Condition      |
|------------------------------------------------|------------------------------------------------------------------|--------|----------------|
| Wall Structure                                 | Masonry bearing walls and wood framing                           | R&M    | Good           |
| Secondary Framing<br>Members                   | Steel lintels at window and door openings                        |        | Good           |
| Mezzanine                                      | Not applicable                                                   | NA     | Not applicable |
| Walls and Floors<br>Plumb, Level and<br>Stable | No unusual problems were observed or reported.                   | R&M    | Good           |
| Significant Signs of Deflection, Movement      | Buildings 30, 17, and 23 were observed with signs of deflection. | IM/RR  | Good/Fair      |