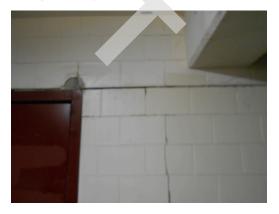

### **ASSESSMENT / RECOMMENDATION**

The basements of building 30, building 23 and building 17 was observed with cracking in the basement of the CMU-wall. As this is a sign of a potential structural issue, AEI recommends having a licensed structural engineer inspect the buildings. (Critical Repair)