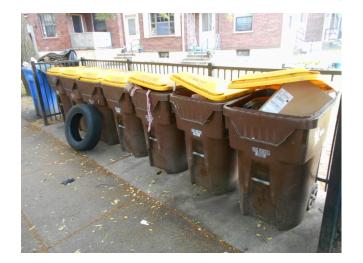

Refuse area by building 20

Refuse area by building 30, damaged fencing (Non-Critical Repair)

Refuse area by building 30, damaged fencing (Non-Critical Repair)

Refuse area by building 30, damaged fencing (Non-Critical Repair)

Refuse area by building 30, damaged fencing (Non-Critical Repair)