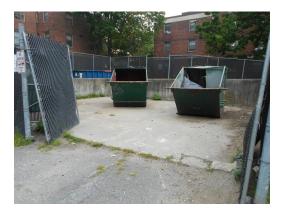

Refuse area by building 20

Refuse area by building 30, damaged fencing (Non-Critical Repair)

Refuse area by building 30, damaged fencing (Non-Critical Repair)

Refuse area by building 30, damaged fencing (Non-Critical Repair)

Refuse area by building 30, damaged fencing (Non-Critical Repair)