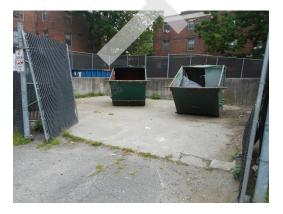

Refuse area by building 20

Refuse area by building 30, damaged fencing (Non-Critical Repair)

Refuse area by building 30, damaged fencing (Non-Critical Repair)

Refuse area by building 30, damaged fencing (Non-Critical Repair)

Refuse area by building 30, damaged fencing (Non-Critical Repair)