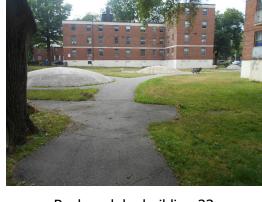

## 3.2.7 RECREATIONAL FACILITIES

| Item               | Description                                           | Action | Condition      |
|--------------------|-------------------------------------------------------|--------|----------------|
| Swimming Pool      | Not applicable                                        | NA     | Not applicable |
| Filtration         |                                                       |        |                |
| Equipment          |                                                       |        |                |
| Swimming Pool /    | Not applicable                                        | NA     | Not applicable |
| Spa / Pool Decking |                                                       |        |                |
| Park               | A rock park with various plaques and rock fixtures is | R&M    | Good           |
|                    | located by building 23                                |        |                |
| Picnic Areas       | A plaza area named Sterling Square is located at the  | R&M    | Good           |
|                    | center of the development                             |        |                |
| Sport Courts       | Not applicable                                        | NA     | Not applicable |
| Tennis Courts      | Not applicable                                        | NA     | Not applicable |
| Playground         | One children's playground area                        | IM/RR  | Fair/Poor      |
|                    |                                                       |        |                |
|                    |                                                       |        |                |

Rock park by building 23

Rock park by building 23

Playground by building 22, overgrown (Non-Critical Repair)

Playground by building 22, overgrown (Non-Critical Repair)

Sterling square, plaza

Sterling square, plaza