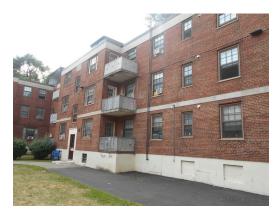

#### 3.3.2.7 EXTERIOR STAIRS, RAILS, BALCONIES/PORCHES, CANOPIES

| Item               | Description                                         | Action | Condition      |
|--------------------|-----------------------------------------------------|--------|----------------|
| Balcony Framing    | Balcony framing cantilevers from the exterior wall  | IM/RR  | Good/Fair      |
| Balcony Deck       | Precast concrete deck                               | RR     | Good           |
| Material           |                                                     |        |                |
| Balcony Railing    | Metal railings                                      | NA     | Not applicable |
| Patio Construction | Not applicable                                      | NA     | Not applicable |
| Terraces           | Not applicable                                      | NA     | Not applicable |
| Fire Escapes       | Not applicable                                      | NA     | Not applicable |
| Elevated Walkway   | Not applicable                                      | NA     | Not applicable |
| Exterior Stairs    | Concrete steps at every unit and stairwell entrance | RR     | Good           |

Building 1 unit 266, 2br/1ba, vacant -Concrete balcony

Building 2 unit 222, 2br/1ba - Balcony

Building 3 concrete balconies

Building 32, concrete balcony, deterioration on underside (Critical Repair)

Building 32, concrete balcony, deterioration on underside (Critical Repair)

# 3.3.3 SIDEWALL SYSTEM

| Item              | Description                                                | Action | Condition      |
|-------------------|------------------------------------------------------------|--------|----------------|
| Primary Exterior  | Unpainted Masonry Brick Veneer                             | RR     | Good           |
| Wall Finishes and |                                                            |        |                |
| Cladding          |                                                            |        |                |
| Trim Finishes     | Not applicable                                             | NA     | Not applicable |
| Soffits/Eaves     | Exposed on townhouse units                                 | RR     | Good           |
|                   | Otherwise concealed                                        |        |                |
| Sealants          | Sealants are used at control joint locations of dissimilar | R&M    | Good           |
|                   | materials as well as at windows and doors.                 |        |                |
| Painting          | Last painted 5 years ago.                                  | IM/RR  | Fair           |