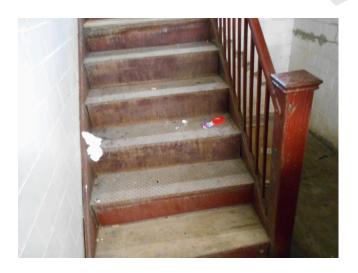

# 3.2.5 FLATWORK (WALKS, PLAZAS, TERRACES, PATIOS)

| Item           | Description                                                                                                   | Action | Condition      |
|----------------|---------------------------------------------------------------------------------------------------------------|--------|----------------|
| Sidewalks      | Concrete                                                                                                      | IM/RR  | Fair           |
| Ramps          | Poured in place concrete, wood                                                                                | RR     | Good           |
| Exterior Steps | Breezeway staircases with steel stringers and treads topped with concrete                                     | IM/RR  | Good/Fair      |
| Handrails      | Steel handrails at concrete exterior steps and ramps to leasing office. Wood handrails at 220 O'Callaghan way | RR     | Good           |
| Loading Docks  | Not applicable                                                                                                | NA     | Not applicable |