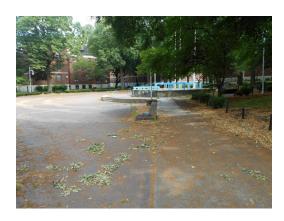

## 3.2.7 RECREATIONAL FACILITIES

| Item               | Description                                           | Action | Condition      |
|--------------------|-------------------------------------------------------|--------|----------------|
| Swimming Pool      | Not applicable                                        | NA     | Not applicable |
| Filtration         |                                                       |        |                |
| Equipment          |                                                       |        |                |
| Swimming Pool /    | Not applicable                                        | NA     | Not applicable |
| Spa / Pool Decking |                                                       |        |                |
| Park               | A rock park with various plaques and rock fixtures is | R&M    | Good           |
|                    | located by building 23                                |        |                |
| Picnic Areas       | A plaza area named Sterling Square is located at the  | R&M    | Good           |
|                    | center of the development                             |        |                |
| Sport Courts       | Not applicable                                        | NA     | Not applicable |
| Tennis Courts      | Not applicable                                        | NA     | Not applicable |
| Playground         | One children's playground area                        | IM/RR  | Fair/Poor      |
|                    |                                                       |        |                |
|                    |                                                       |        |                |

Rock park by building 23

Rock park by building 23

Playground by building 22, overgrown (Non-Critical Repair)

Playground by building 22, overgrown (Non-Critical Repair)

Sterling square, plaza

Sterling square, plaza