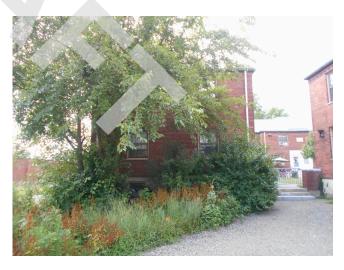

Typical pole mounted lighting

Chain link fence along leasing office driveway, overgrown

Damaged chain link fence by 198 O'Callaghan way, apartment 120 (Non-Critical Repair)

Building 5 rear façade, foliage growing along façade (Non-Critical Repair)

Building 5 side façade, foliage growing along building façade (Non-Critical Repair)

Building 5 side façade, foliage growing along building façade (Non-Critical Repair)

Building 4 side façade, foliage growing along building façade (Non-Critical Repair)

Building 3 rear façade, asphalt pathway overgrown and cracked (Non-Critical Repair)

Building 3 front façade, trees growing along side building (Non-Critical Repair)

Building 3 side façade, trees growing along side building (Non-Critical Repair)