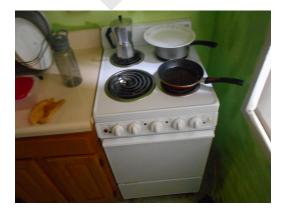

| NA     | Not applicable |
| Garbage Disposals          | Not applicable                                                                                                     | NA     | Not applicable |
| Dryers                     | Not applicable                                                                                                     | NA     | Not applicable |
| Washers                    | Not applicable                                                                                                     | NA     | Not applicable |
| Washer/Dryer<br>Connection | Each townhouse unit has a washer/dryer connection  Not applicable for the walk-up units                            | R&M    | Good           |



Building 1 unit 238, 1br/1ba - Kitchen



Building 1 unit 238, 1br/1ba - Kitchen





Building 1 unit 238, 1br/1ba - Kitchen refrigerator



Building 1 unit 247, 1br/1ba - Kitchen stove



Building 1 unit 266, 2br/1ba, vacant - Kitchen



Building 3 unit 204, 28 O'Callaghan Way, 3br/ 1ba Townhouse - Kitchen refrigerator



Building 4 unit 201, 34 O'Callaghan Way, 2br/ Building 4 unit 201, 34 O'Callaghan Way, 2br/ 1ba Townhouse - Kitchen 1ba Townhouse - Kitchen







Building 4 unit 201, 34 O'Callaghan Way, 2br/ 1ba Townhouse - Kitchen exhaust from overhead



Building 5 unit 186, 64 O'Callaghan Way, 3br/ 1ba Townhouse - Kitchen



Building 5 unit 186, 64 O'Callaghan Way, 3br/ 1ba Townhouse - Basement

#### Cabinets & Fixtures

| Cabinets & Fixtures |                                                             | _      |