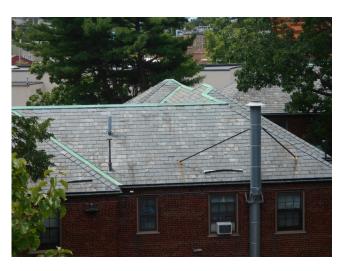

# 3.3.2.3 ROOF FRAME & SHEATHING

| Item                 | Description                                    | Action | Condition      |
|----------------------|------------------------------------------------|--------|----------------|
| Roof Design          | Pitched with attic space at townhouses         | R&M    | Good           |
|                      | Low-slope with no attic space                  |        |                |
| Roof Framing         | Wood rafters                                   | R&M    | Good           |
| Roof Deck or         | Plywood decking                                | R&M    | Good           |
| Sheathing            |                                                |        |                |
| FRT Plywood          | FRT plywood was not observed                   | NA     | Not applicable |
| Significant Signs of | No unusual problems were observed or reported. | R&M    | Good           |
| Deflection,          |                                                |        |                |
| Movement             |                                                |        |                |

Building 6 slate tile roofing, shingles falling (Non-Critical Repair)

Building 3 rear façade, damaged slate tile roofing (Non-Critical Repair)

Building 32 EPDM Roof with gravel

Building 32 EPDM Roof with gravel

#### 3.3.2.4 FLASHING & MOISTURE PROTECTION

Roof flashing appeared to be in overall good condition.