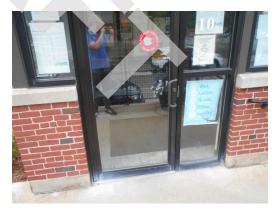

#### 3.3.2.8 EXTERIOR DOORS & ENTRY SYSTEMS

| Item                | Description                                       | Action | Condition      |
|---------------------|---------------------------------------------------|--------|----------------|
| Unit Entry Doors    | Painted wood                                      | IM/RR  | Good/Fair      |
| Service Doors       | Steel clad insulated door                         | RR     | Good           |
| Sliding Glass Doors | Not applicable                                    | NA     | Not applicable |
| Overhead Doors      | Roll-up, commercial grade doors at leasing office | RR     | Good           |
| Common Entrance     | Aluminum storefront                               | RR     | Good           |
| Doors               |                                                   |        |                |

Leasing office building entrance

Building 3 stairwell entrance

Building 5 front façade

Leasing office rear façade and maintenance garage storage