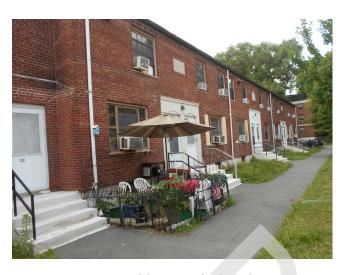

## 3.2.6 LANDSCAPING & APPURTENANCES

| Item              | Description                                               | Action | Condition      |
|-------------------|-----------------------------------------------------------|--------|----------------|
| Landscaping       | Trees, shrubbery, and lawn                                | IM/RR  | Fair           |
| Irrigation        | Not applicable                                            | NA     | Not applicable |
| Perimeter Fencing | Chain link                                                | RR     | Good           |
| Entry Gates       | Access to this property is restricted by a security gate. | RR     | Good           |
| Patio Fencing     | Not applicable                                            | NA     | Not applicable |
| Refuse Area       | Concrete Masonry Unit (CMU) wall                          | R&M    | Good           |
| Fencing           | Chain link fencing                                        |        |                |
| Site/Building     | Exterior building mounted high intensity lights           | R&M    | Good           |
| Lighting          |                                                           |        |                |
| Parking Area      | Pole-mounted fixtures                                     | R&M    | Good           |
| Lighting          |                                                           |        |                |
| Signage           | Not applicable                                            | NA     | Not applicable |
| Water Features    | Not applicable                                            | NA     | Not applicable |

Typical pole mounted lighting

Chain link fence along leasing office driveway, overgrown

Damaged chain link fence by 198 O'Callaghan way, apartment 120 (Non-Critical Repair)

Building 5 rear façade, foliage growing along façade (Non-Critical Repair)

Building 5 side façade, foliage growing along building façade (Non-Critical Repair)

Building 5 side façade, foliage growing along building façade (Non-Critical Repair)

Building 4 side façade, foliage growing along building façade (Non-Critical Repair)