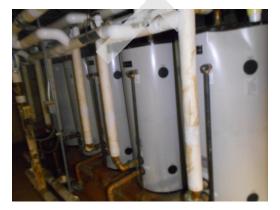

Building 4 mechanical room

Building 4 mechanical room boilers

Typical boilers

Building 30 basement, boiler

Building 30 basement, hot water tank

Pad mounted electrical transformers

Pad mounted electrical transformer