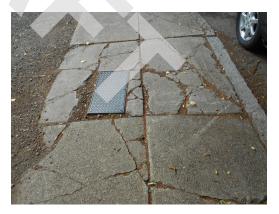

# 3.2.5 FLATWORK (WALKS, PLAZAS, TERRACES, PATIOS)

| Item           | Description                                                                                                   | Action | Condition      |
|----------------|---------------------------------------------------------------------------------------------------------------|--------|----------------|
| Sidewalks      | Concrete                                                                                                      | IM/RR  | Fair           |
| Ramps          | Poured in place concrete, wood                                                                                | RR     | Good           |
| Exterior Steps | Breezeway staircases with steel stringers and treads topped with concrete                                     | IM/RR  | Good/Fair      |
| Handrails      | Steel handrails at concrete exterior steps and ramps to leasing office. Wood handrails at 220 O'Callaghan way | RR     | Good           |
| Loading Docks  | Not applicable                                                                                                | NA     | Not applicable |

Concrete trip hazard between building 3 and building 4 (Critical Repair)

Concrete trip hazard between building 3 and building 4 (Critical Repair)

Building 3 rear façade, asphalt pathway overgrown and cracked (Non-Critical Repair)