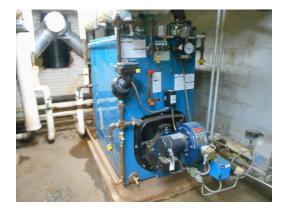

Building 4 mechanical room

Building 4 mechanical room boilers

Typical boilers

Building 30 basement, boiler

Building 30 basement, hot water tank

Pad mounted electrical transformers

Pad mounted electrical transformer