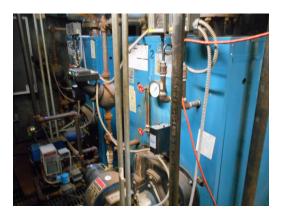

Building 4 mechanical room

Building 4 mechanical room boilers

Typical boilers

Building 30 basement, boiler

Building 30 basement, hot water tank

Pad mounted electrical transformers

Pad mounted electrical transformer