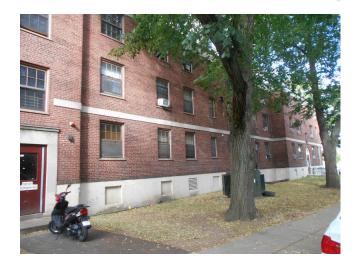

### 1.0 EXECUTIVE SUMMARY AND PROPERTY DESCRIPTION

AEI was retained by Boston Housing Authority on May 18, 2022 to conduct a Capital Needs Assessment (CNA) at ME McCormack located at 10 Kemp Street in South Boston, Massachusetts. The property features 1016 dwelling units within 37 buildings, which were built in 1938 and is situated on 26.22 acres. The property was observed in fair physical condition.

The property is comprised of 34 apartment buildings. There are a total of 864 units in the walk-up style units, and 152 townhouse units. Buildings 1, 2, 12 through 24, 30 through 33 only comprise walk-up units. Buildings 4 through 11, and 25 through 35 only comprise townhouse units. Buildings 3 and 34 comprise both townhouse and walk-up units. There is no building number 10. The walk-up units are referred to by their unit designations. The townhouses are typically referred to their street address in lieu of their unit number designations.

A summary of the Property improvements is provided in the following table.

| Item                          | Description                                                             |  |
|-------------------------------|-------------------------------------------------------------------------|--|
| Property Type                 | Multifamily                                                             |  |
| Number of Floors              | 1, 2, & 3                                                               |  |
| Number of Apartment Units     | 1016                                                                    |  |
| Total Number of Buildings     | 37                                                                      |  |
| Number of Apartment Buildings | 34                                                                      |  |
| Ancillary Buildings           | 3: Leasing office, community building, boiler plant                     |  |
| Parking                       | 12 total spaces                                                         |  |
|                               | 10 of Regular Spaces                                                    |  |
|                               | 3 of Accessible Spaces street side parking spaces by leasing office and |  |
|                               | building 7 / 0 of Van Accessible Spaces                                 |  |
|                               | Source: Site Count                                                      |  |
| Gross Floor Area              | 967,700 per Property Management                                         |  |
| Net Rentable Floor Area       | 624,030 per Property Management                                         |  |
| Site Area                     | 26.22 acres per Appraisal                                               |  |
| Year of Construction          | 1938 per Property Management                                            |  |