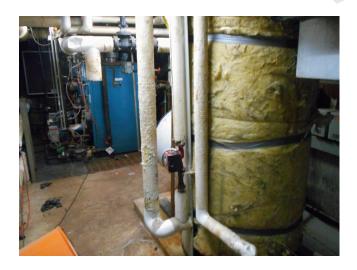

Building 4 mechanical room

Building 4 mechanical room boilers

Typical boilers

Building 30 basement, boiler

Building 30 basement, hot water tank

Pad mounted electrical transformers

Pad mounted electrical transformer