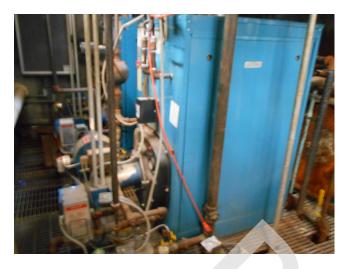

Building 4 mechanical room

Building 4 mechanical room boilers

Typical boilers

Building 30 basement, boiler

Building 30 basement, hot water tank

Pad mounted electrical transformers

Pad mounted electrical transformer