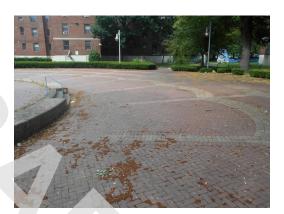

Asphalt parking lot by building 30

Asphalt parking lot by building 30, damaged (Non-Critical Repair)

Sterling square, plaza

Sterling square, plaza

Sterling square, plaza, brick pavers

Sterling square, plaza, brick pavers