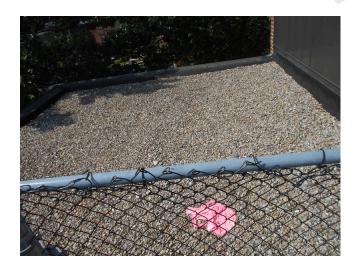

# 3.3.2.3 ROOF FRAME & SHEATHING

| Item                 | Description                                    | Action | Condition      |
|----------------------|------------------------------------------------|--------|----------------|
| Roof Design          | Pitched with attic space at townhouses         | R&M    | Good           |
|                      | Low-slope with no attic space                  |        |                |
| Roof Framing         | Wood rafters                                   | R&M    | Good           |
| Roof Deck or         | Plywood decking                                | R&M    | Good           |
| Sheathing            |                                                |        |                |
| FRT Plywood          | FRT plywood was not observed                   | NA     | Not applicable |
| Significant Signs of | No unusual problems were observed or reported. | R&M    | Good           |
| Deflection,          |                                                |        |                |
| Movement             |                                                |        |                |

Building 6 slate tile roofing, shingles falling (Non-Critical Repair)

Building 3 rear façade, damaged slate tile roofing (Non-Critical Repair)

Building 32 EPDM Roof with gravel

Building 32 EPDM Roof with gravel

Building 32 EPDM Roof with gravel

Building 32 EPDM Roof with gravel

Building 31 EPDM Roof with gravel

Building 17 EPDM roof with gravel roof

Building 17 EPDM roof with gravel roof

Building 17 EPDM roof with gravel roof