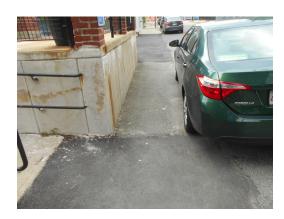

# 3.2.5 FLATWORK (WALKS, PLAZAS, TERRACES, PATIOS)

| Item           | Description                                                                                                   | Action | Condition      |
|----------------|---------------------------------------------------------------------------------------------------------------|--------|----------------|
| Sidewalks      | Concrete                                                                                                      | IM/RR  | Fair           |
| Ramps          | Poured in place concrete, wood                                                                                | RR     | Good           |
| Exterior Steps | Breezeway staircases with steel stringers and treads topped with concrete                                     | IM/RR  | Good/Fair      |
| Handrails      | Steel handrails at concrete exterior steps and ramps to leasing office. Wood handrails at 220 O'Callaghan way | RR     | Good           |
| Loading Docks  | Not applicable                                                                                                | NA     | Not applicable |

Rock park by building 23

Rock park by building 23

Leasing office handicap ramp

Leasing office concrete stairs, rebar rust (Non-Critical Repair)

Concrete sidewalk by building 7, damaged (Critical Repair)

Building 11 front façade, chipping paint on door of 198 O'Callaghan Way, Apartment 120 (Non-Critical Repair)