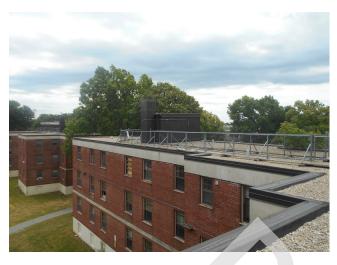

Building 6 slate tile roofing, shingles falling (Non-Critical Repair)

Building 3 rear façade, damaged slate tile roofing (Non-Critical Repair)

Building 32 EPDM Roof with gravel

Building 32 EPDM Roof with gravel

Building 32 EPDM Roof with gravel

Building 32 EPDM Roof with gravel

Building 31 EPDM Roof with gravel

Building 17 EPDM roof with gravel roof

Building 17 EPDM roof with gravel roof

Building 17 EPDM roof with gravel roof