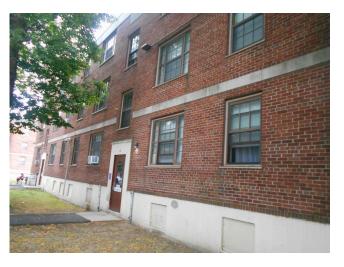

Leasing office building entrance

Building 3 stairwell entrance

Building 5 front façade

Leasing office rear façade and maintenance garage storage

# 3.3.3 SIDEWALL SYSTEM

| Item              | Description                                                | Action | Condition      |
|-------------------|------------------------------------------------------------|--------|----------------|
| Primary Exterior  | Unpainted Masonry Brick Veneer                             | RR     | Good           |
| Wall Finishes and |                                                            |        |                |
| Cladding          |                                                            |        |                |
| Trim Finishes     | Not applicable                                             | NA     | Not applicable |
| Soffits/Eaves     | Exposed on townhouse units                                 | RR     | Good           |
|                   | Otherwise concealed                                        |        |                |
| Sealants          | Sealants are used at control joint locations of dissimilar | R&M    | Good           |
|                   | materials as well as at windows and doors.                 |        |                |
| Painting          | Last painted 5 years ago.                                  | IM/RR  | Fair           |