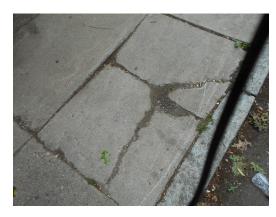

# 3.2.5 FLATWORK (WALKS, PLAZAS, TERRACES, PATIOS)

| Item           | Description                                                                                                   | Action | Condition      |
|----------------|---------------------------------------------------------------------------------------------------------------|--------|----------------|
| Sidewalks      | Concrete                                                                                                      | IM/RR  | Fair           |
| Ramps          | Poured in place concrete, wood                                                                                | RR     | Good           |
| Exterior Steps | Breezeway staircases with steel stringers and treads topped with concrete                                     | IM/RR  | Good/Fair      |
| Handrails      | Steel handrails at concrete exterior steps and ramps to leasing office. Wood handrails at 220 O'Callaghan way | RR     | Good           |
| Loading Docks  | Not applicable                                                                                                | NA     | Not applicable |

Concrete trip hazard between building 3 and building 4 (Critical Repair)

Concrete trip hazard between building 3 and building 4 (Critical Repair)

Building 3 rear façade, asphalt pathway overgrown and cracked (Non-Critical Repair)