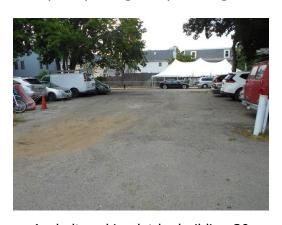

Refuse area by building 30, damaged fencing (Non-Critical Repair)

Refuse area by building 30, damaged fencing (Non-Critical Repair)

Asphalt parking lot by building 30

Asphalt parking lot by building 30

Asphalt parking lot by building 30

Asphalt parking lot by building 30

Asphalt parking lot by building 30, damaged (Non-Critical Repair)

Sterling square, plaza

Sterling square, plaza

Sterling square, plaza, brick pavers