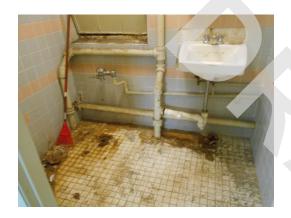

Building 32 boiler room

Building 32 boiler room

Building 30 basement sink

Building 30 basement, maintenance storage

CMU-wall (Non-Critical Repair)

Building 30 basement, 15 Logan way, cracking Building 30 basement, 15 Logan way, cracking CMU-wall (Non-Critical Repair)