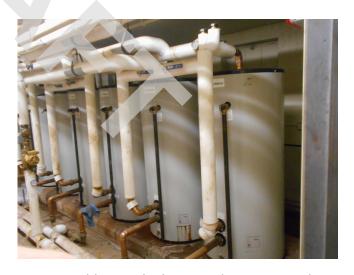

Building 4 mechanical room

Building 4 mechanical room boilers

Typical boilers

Building 30 basement, boiler

Building 30 basement, hot water tank

Pad mounted electrical transformers

Pad mounted electrical transformer