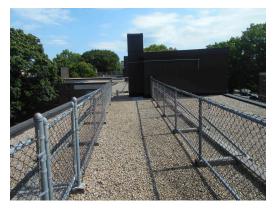

Building 6 slate tile roofing, shingles falling (Non-Critical Repair)

Building 3 rear façade, damaged slate tile roofing (Non-Critical Repair)

Building 32 EPDM Roof with gravel

Building 32 EPDM Roof with gravel

Building 32 EPDM Roof with gravel

Building 32 EPDM Roof with gravel

Building 31 EPDM Roof with gravel

Building 17 EPDM roof with gravel roof

Building 17 EPDM roof with gravel roof

Building 17 EPDM roof with gravel roof