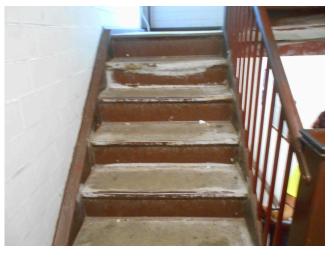

# 3.2.5 FLATWORK (WALKS, PLAZAS, TERRACES, PATIOS)

| Item           | Description                                                                                                   | Action | Condition      |
|----------------|---------------------------------------------------------------------------------------------------------------|--------|----------------|
| Sidewalks      | Concrete                                                                                                      | IM/RR  | Fair           |
| Ramps          | Poured in place concrete, wood                                                                                | RR     | Good           |
| Exterior Steps | Breezeway staircases with steel stringers and treads topped with concrete                                     | IM/RR  | Good/Fair      |
| Handrails      | Steel handrails at concrete exterior steps and ramps to leasing office. Wood handrails at 220 O'Callaghan way | RR     | Good           |
| Loading Docks  | Not applicable                                                                                                | NA     | Not applicable |