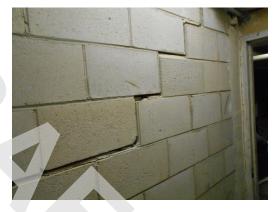

### **ASSESSMENT / RECOMMENDATION**

The basements of building 30, building 23 and building 17 was observed with cracking in the basement of the CMU-wall. As this is a sign of a potential structural issue, AEI recommends having a licensed structural engineer inspect the buildings. (Critical Repair)

Building 17 basement, cracked (Non-Critical Repair)

Building 17 basement, cracked (Non-Critical Repair)

Building 19, 2 Sterling square basement, maintenance woodshop

Building 19, 2 Sterling square basement, maintenance woodshop

Building 23, 2 Logan Way basement, cracking CMU-wall (Non-Critical Repair)

Building 23, 2 Logan Way basement, cracking CMU-wall (Non-Critical Repair)