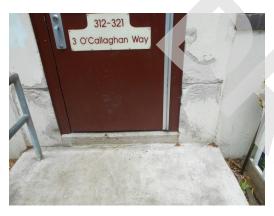

3 O'Callaghan way entrance, damaged entry (Non-Critical Repair)

3 O'Callaghan way entrance, damaged entry (Non-Critical Repair)

Building 31, 21 McDonough Way, damaged concrete pad by stairwell entrance (Non-Critical Repair)