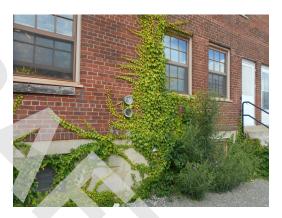

Typical pole mounted lighting

Chain link fence along leasing office driveway, overgrown

Damaged chain link fence by 198 O'Callaghan way, apartment 120 (Non-Critical Repair)

Building 5 rear façade, foliage growing along façade (Non-Critical Repair)

Building 5 side façade, foliage growing along building façade (Non-Critical Repair)

Building 5 side façade, foliage growing along building façade (Non-Critical Repair)

Building 4 side façade, foliage growing along building façade (Non-Critical Repair)

Building 3 rear façade, asphalt pathway overgrown and cracked (Non-Critical Repair)

Building 3 front façade, trees growing along side building (Non-Critical Repair)

Building 3 side façade, trees growing along side building (Non-Critical Repair)