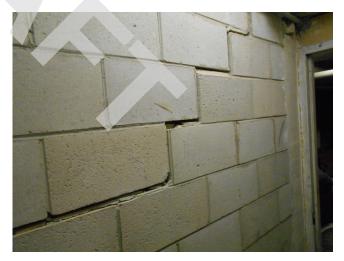

Building 17 basement, cracked (Non-Critical Repair)

Building 17 basement, cracked (Non-Critical Repair)

Building 19, 2 Sterling square basement, maintenance woodshop

Building 19, 2 Sterling square basement, maintenance woodshop

Building 23, 2 Logan Way basement, cracking CMU-wall (Non-Critical Repair)

Building 23, 2 Logan Way basement, cracking CMU-wall (Non-Critical Repair)