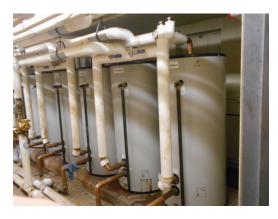

Building 4 mechanical room

Building 4 mechanical room boilers

Typical boilers

Building 30 basement, boiler

Building 30 basement, hot water tank

Pad mounted electrical transformers

Pad mounted electrical transformer