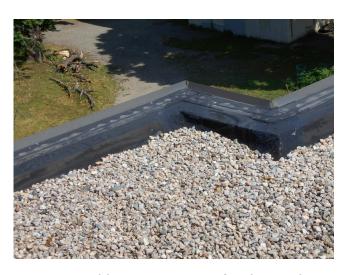

Building 6 slate tile roofing, shingles falling (Non-Critical Repair)

Building 3 rear façade, damaged slate tile roofing (Non-Critical Repair)

Building 32 EPDM Roof with gravel

Building 32 EPDM Roof with gravel

Building 32 EPDM Roof with gravel

Building 32 EPDM Roof with gravel

Building 31 EPDM Roof with gravel

Building 17 EPDM roof with gravel roof

Building 17 EPDM roof with gravel roof

Building 17 EPDM roof with gravel roof

#### 3.3.2.4 FLASHING & MOISTURE PROTECTION

Roof flashing appeared to be in overall good condition.