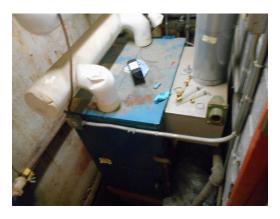

Building 4 mechanical room

Building 4 mechanical room boilers

Typical boilers

Building 30 basement, boiler

Building 30 basement, hot water tank

Pad mounted electrical transformers

Pad mounted electrical transformer