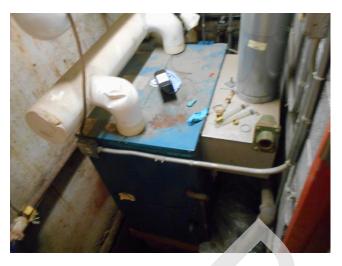

Building 4 mechanical room

Building 4 mechanical room boilers

Typical boilers

Building 30 basement, boiler

Building 30 basement, hot water tank

Pad mounted electrical transformers

Pad mounted electrical transformer