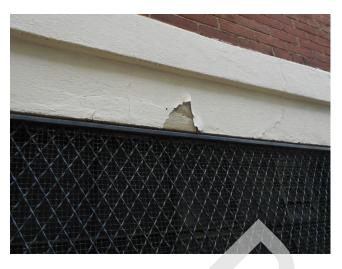

# 3.3.3 SIDEWALL SYSTEM

| Item              | Description                                                | Action | Condition      |
|-------------------|------------------------------------------------------------|--------|----------------|
| Primary Exterior  | Unpainted Masonry Brick Veneer                             | RR     | Good           |
| Wall Finishes and |                                                            |        |                |
| Cladding          |                                                            |        |                |
| Trim Finishes     | Not applicable                                             | NA     | Not applicable |
| Soffits/Eaves     | Exposed on townhouse units                                 | RR     | Good           |
|                   | Otherwise concealed                                        |        |                |
| Sealants          | Sealants are used at control joint locations of dissimilar | R&M    | Good           |
|                   | materials as well as at windows and doors.                 |        |                |
| Painting          | Last painted 5 years ago.                                  | IM/RR  | Fair           |