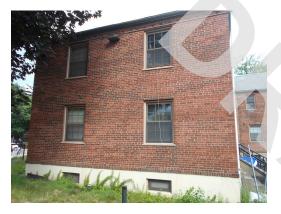

# 3.3.3 SIDEWALL SYSTEM

| Item              | Description                                                | Action | Condition      |
|-------------------|------------------------------------------------------------|--------|----------------|
| Primary Exterior  | Unpainted Masonry Brick Veneer                             | RR     | Good           |
| Wall Finishes and |                                                            |        |                |
| Cladding          |                                                            |        |                |
| Trim Finishes     | Not applicable                                             | NA     | Not applicable |
| Soffits/Eaves     | Exposed on townhouse units                                 | RR     | Good           |
|                   | Otherwise concealed                                        |        |                |
| Sealants          | Sealants are used at control joint locations of dissimilar | R&M    | Good           |
|                   | materials as well as at windows and doors.                 |        |                |
| Painting          | Last painted 5 years ago.                                  | IM/RR  | Fair           |