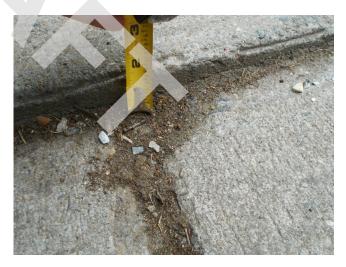

Concrete trip hazard between building 3 and building 4 (Critical Repair)

Concrete trip hazard between building 3 and building 4 (Critical Repair)

Building 3 rear façade, asphalt pathway overgrown and cracked (Non-Critical Repair)

Building 4 rear façade, Cracked asphalt courtyard (Non-Critical Repair)

Concrete sidewalk by building 30, damaged (Critical Repair)

Concrete sidewalk by building 34, damaged (Critical Repair)

Asphalt paved rock park path