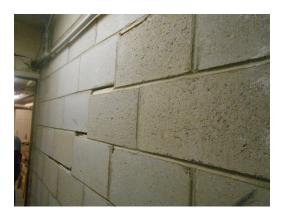

### **ASSESSMENT / RECOMMENDATION**

The basements of building 30, building 23 and building 17 was observed with cracking in the basement of the CMU-wall. As this is a sign of a potential structural issue, AEI recommends having a licensed structural engineer inspect the buildings. (Critical Repair)

Building 32 boiler room

Building 32 boiler room

Building 30 basement sink

Building 30 basement, maintenance storage

CMU-wall (Non-Critical Repair)

Building 30 basement, 15 Logan way, cracking Building 30 basement, 15 Logan way, cracking CMU-wall (Non-Critical Repair)