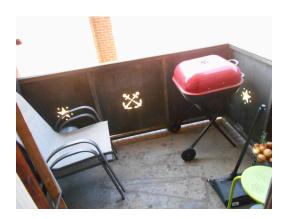

#### 3.3.2.7 EXTERIOR STAIRS, RAILS, BALCONIES/PORCHES, CANOPIES

| Item               | Description                                         | Action | Condition      |
|--------------------|-----------------------------------------------------|--------|----------------|
| Balcony Framing    | Balcony framing cantilevers from the exterior wall  | IM/RR  | Good/Fair      |
| Balcony Deck       | Precast concrete deck                               | RR     | Good           |
| Material           |                                                     |        |                |
| Balcony Railing    | Metal railings                                      | NA     | Not applicable |
| Patio Construction | Not applicable                                      | NA     | Not applicable |
| Terraces           | Not applicable                                      | NA     | Not applicable |
| Fire Escapes       | Not applicable                                      | NA     | Not applicable |
| Elevated Walkway   | Not applicable                                      | NA     | Not applicable |
| Exterior Stairs    | Concrete steps at every unit and stairwell entrance | RR     | Good           |

Building 1 unit 266, 2br/1ba, vacant -Concrete balcony

Building 2 unit 222, 2br/1ba - Balcony

Building 3 concrete balconies

Building 32, concrete balcony, deterioration on underside (Critical Repair)

Building 32, concrete balcony, deterioration on underside (Critical Repair)