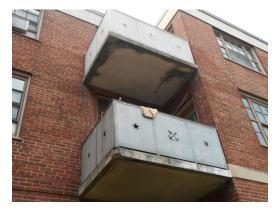

#### 3.3.2.7 EXTERIOR STAIRS, RAILS, BALCONIES/PORCHES, CANOPIES

| Item               | Description                                         | Action | Condition      |
|--------------------|-----------------------------------------------------|--------|----------------|
| Balcony Framing    | Balcony framing cantilevers from the exterior wall  | IM/RR  | Good/Fair      |
| Balcony Deck       | Precast concrete deck                               | RR     | Good           |
| Material           |                                                     |        |                |
| Balcony Railing    | Metal railings                                      | NA     | Not applicable |
| Patio Construction | Not applicable                                      | NA     | Not applicable |
| Terraces           | Not applicable                                      | NA     | Not applicable |
| Fire Escapes       | Not applicable                                      | NA     | Not applicable |
| Elevated Walkway   | Not applicable                                      | NA     | Not applicable |
| Exterior Stairs    | Concrete steps at every unit and stairwell entrance | RR     | Good           |

Building 1 unit 266, 2br/1ba, vacant -Concrete balcony

Building 2 unit 222, 2br/1ba - Balcony

Building 3 concrete balconies

Building 32, concrete balcony, deterioration on underside (Critical Repair)

Building 32, concrete balcony, deterioration on underside (Critical Repair)