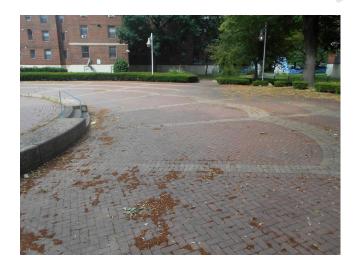

Asphalt parking lot by building 30

Asphalt parking lot by building 30, damaged (Non-Critical Repair)

Sterling square, plaza

Sterling square, plaza

Sterling square, plaza, brick pavers

Sterling square, plaza, brick pavers