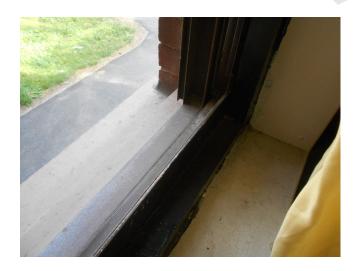

# **3.3.3.1 WINDOWS**

| Item         | Description           | Action | Condition |
|--------------|-----------------------|--------|-----------|
| Window Type  | Single hung windows   | IM     | Fair/Poor |
| Window Frame | Aluminum frame        | IM     | Fair/Poor |
| Window Panes | Double pane insulated | IM     | Fair/Poor |

Building 1 unit 238, 1br/1ba - Window

Building 1 unit 238, 1br/1ba - Window

Building 1 unit 238, 1br/1ba - Window

Building 3 unit 204, 28 O'Callaghan Way, 3br/ 1ba Townhouse - window

Building 3 unit 204, 28 O'Callaghan Way, 3br/ 1ba Townhouse - window