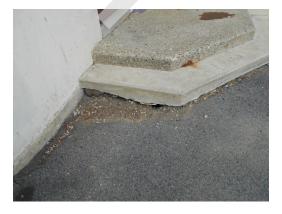

Concrete trip hazard between building 3 and building 4 (Critical Repair)

Concrete trip hazard between building 3 and building 4 (Critical Repair)

Building 3 rear façade, asphalt pathway overgrown and cracked (Non-Critical Repair)

Building 4 rear façade, Cracked asphalt courtyard (Non-Critical Repair)

Concrete sidewalk by building 30, damaged (Critical Repair)

Concrete sidewalk by building 34, damaged (Critical Repair)

Asphalt paved rock park path