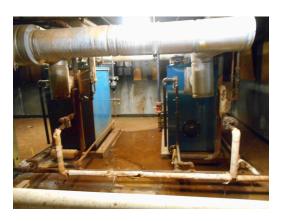

Building 4 mechanical room

Building 4 mechanical room boilers

Typical boilers

Building 30 basement, boiler

Building 30 basement, hot water tank

Pad mounted electrical transformers

Pad mounted electrical transformer