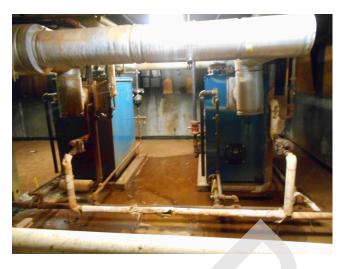

Building 4 mechanical room

Building 4 mechanical room boilers

Typical boilers

Building 30 basement, boiler

Building 30 basement, hot water tank

Pad mounted electrical transformers

Pad mounted electrical transformer