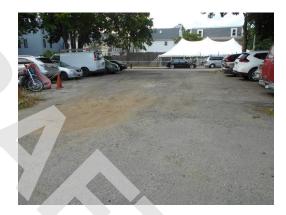

Refuse area by building 30, damaged fencing (Non-Critical Repair)

Refuse area by building 30, damaged fencing (Non-Critical Repair)

Asphalt parking lot by building 30

Asphalt parking lot by building 30

Asphalt parking lot by building 30

Asphalt parking lot by building 30

Asphalt parking lot by building 30, damaged (Non-Critical Repair)

Sterling square, plaza

Sterling square, plaza

Sterling square, plaza, brick pavers