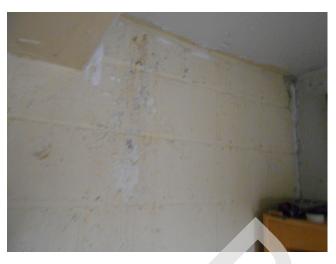

### **ASSESSMENT / RECOMMENDATION**

The basements of building 30, building 23 and building 17 was observed with cracking in the basement of the CMU-wall. As this is a sign of a potential structural issue, AEI recommends having a licensed structural engineer inspect the buildings. (Critical Repair)

Building 32 boiler room

Building 32 boiler room

Building 30 basement sink

Building 30 basement, maintenance storage

CMU-wall (Non-Critical Repair)

Building 30 basement, 15 Logan way, cracking Building 30 basement, 15 Logan way, cracking CMU-wall (Non-Critical Repair)