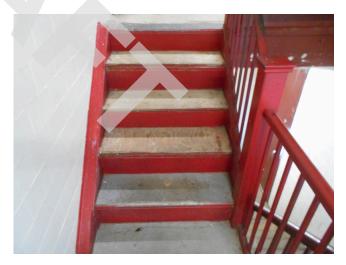

# 3.2.5 FLATWORK (WALKS, PLAZAS, TERRACES, PATIOS)

| Item           | Description                                                                                                   | Action | Condition      |
|----------------|---------------------------------------------------------------------------------------------------------------|--------|----------------|
| Sidewalks      | Concrete                                                                                                      | IM/RR  | Fair           |
| Ramps          | Poured in place concrete, wood                                                                                | RR     | Good           |
| Exterior Steps | Breezeway staircases with steel stringers and treads topped with concrete                                     | IM/RR  | Good/Fair      |
| Handrails      | Steel handrails at concrete exterior steps and ramps to leasing office. Wood handrails at 220 O'Callaghan way | RR     | Good           |
| Loading Docks  | Not applicable                                                                                                | NA     | Not applicable |