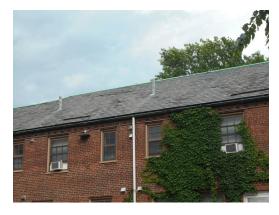

# 3.3.2.3 ROOF FRAME & SHEATHING

| Item                 | Description                                    | Action | Condition      |
|----------------------|------------------------------------------------|--------|----------------|
| Roof Design          | Pitched with attic space at townhouses         | R&M    | Good           |
|                      | Low-slope with no attic space                  |        |                |
| Roof Framing         | Wood rafters                                   | R&M    | Good           |
| Roof Deck or         | Plywood decking                                | R&M    | Good           |
| Sheathing            |                                                |        |                |
| FRT Plywood          | FRT plywood was not observed                   | NA     | Not applicable |
| Significant Signs of | No unusual problems were observed or reported. | R&M    | Good           |
| Deflection,          |                                                |        |                |
| Movement             |                                                |        |                |

Building 6 slate tile roofing, shingles falling (Non-Critical Repair)

Building 3 rear façade, damaged slate tile roofing (Non-Critical Repair)

Building 32 EPDM Roof with gravel

Building 32 EPDM Roof with gravel

Building 32 EPDM Roof with gravel

Building 32 EPDM Roof with gravel

Building 31 EPDM Roof with gravel

Building 17 EPDM roof with gravel roof

Building 17 EPDM roof with gravel roof

Building 17 EPDM roof with gravel roof