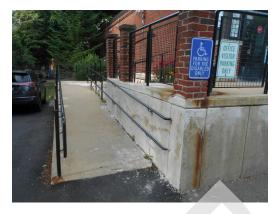

# 3.2.5 FLATWORK (WALKS, PLAZAS, TERRACES, PATIOS)

| Item           | Description                                                                                                   | Action | Condition      |
|----------------|---------------------------------------------------------------------------------------------------------------|--------|----------------|
| Sidewalks      | Concrete                                                                                                      | IM/RR  | Fair           |
| Ramps          | Poured in place concrete, wood                                                                                | RR     | Good           |
| Exterior Steps | Breezeway staircases with steel stringers and treads topped with concrete                                     | IM/RR  | Good/Fair      |
| Handrails      | Steel handrails at concrete exterior steps and ramps to leasing office. Wood handrails at 220 O'Callaghan way | RR     | Good           |
| Loading Docks  | Not applicable                                                                                                | NA     | Not applicable |

Rock park by building 23

Rock park by building 23

Leasing office handicap ramp

Leasing office concrete stairs, rebar rust (Non-Critical Repair)

Concrete sidewalk by building 7, damaged (Critical Repair)

Building 11 front façade, chipping paint on door of 198 O'Callaghan Way, Apartment 120 (Non-Critical Repair)