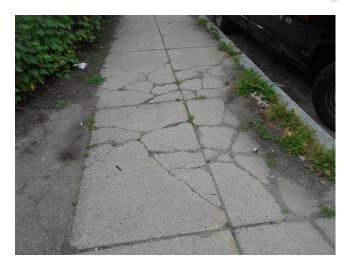

# 3.2.5 FLATWORK (WALKS, PLAZAS, TERRACES, PATIOS)

| Item           | Description                                                                                                   | Action | Condition      |
|----------------|---------------------------------------------------------------------------------------------------------------|--------|----------------|
| Sidewalks      | Concrete                                                                                                      | IM/RR  | Fair           |
| Ramps          | Poured in place concrete, wood                                                                                | RR     | Good           |
| Exterior Steps | Breezeway staircases with steel stringers and treads topped with concrete                                     | IM/RR  | Good/Fair      |
| Handrails      | Steel handrails at concrete exterior steps and ramps to leasing office. Wood handrails at 220 O'Callaghan way | RR     | Good           |
| Loading Docks  | Not applicable                                                                                                | NA     | Not applicable |

Concrete trip hazard between building 3 and building 4 (Critical Repair)

Concrete trip hazard between building 3 and building 4 (Critical Repair)

Building 3 rear façade, asphalt pathway overgrown and cracked (Non-Critical Repair)