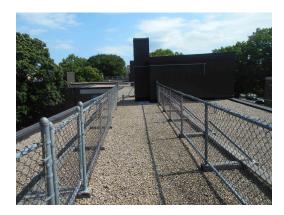

Building 6 slate tile roofing, shingles falling (Non-Critical Repair)

Building 3 rear façade, damaged slate tile roofing (Non-Critical Repair)

Building 32 EPDM Roof with gravel

Building 32 EPDM Roof with gravel

Building 32 EPDM Roof with gravel

Building 32 EPDM Roof with gravel

Building 31 EPDM Roof with gravel

Building 17 EPDM roof with gravel roof

Building 17 EPDM roof with gravel roof

Building 17 EPDM roof with gravel roof