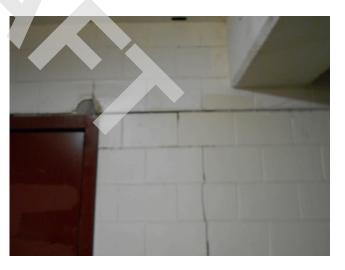

Building 17 basement, cracked (Non-Critical Repair)

Building 17 basement, cracked (Non-Critical Repair)

Building 19, 2 Sterling square basement, maintenance woodshop

Building 19, 2 Sterling square basement, maintenance woodshop

Building 23, 2 Logan Way basement, cracking CMU-wall (Non-Critical Repair)

Building 23, 2 Logan Way basement, cracking CMU-wall (Non-Critical Repair)