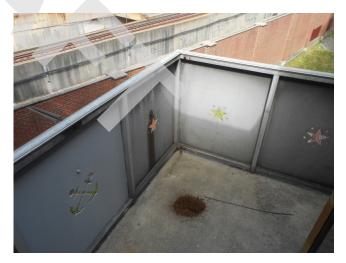

Building 1 unit 266, 2br/1ba, vacant -Concrete balcony

Building 2 unit 222, 2br/1ba - Balcony

Building 3 concrete balconies

Building 32, concrete balcony, deterioration on underside (Critical Repair)

Building 32, concrete balcony, deterioration on underside (Critical Repair)