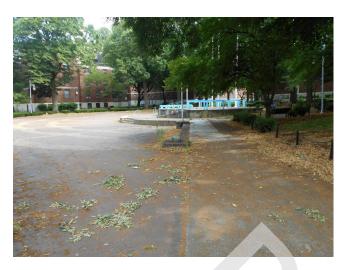

## 3.2.7 RECREATIONAL FACILITIES

| Item               | Description                                           | Action | Condition      |
|--------------------|-------------------------------------------------------|--------|----------------|
| Swimming Pool      | Not applicable                                        | NA     | Not applicable |
| Filtration         |                                                       |        |                |
| Equipment          |                                                       |        |                |
| Swimming Pool /    | Not applicable                                        | NA     | Not applicable |
| Spa / Pool Decking |                                                       |        |                |
| Park               | A rock park with various plaques and rock fixtures is | R&M    | Good           |
|                    | located by building 23                                |        |                |
| Picnic Areas       | A plaza area named Sterling Square is located at the  | R&M    | Good           |
|                    | center of the development                             |        |                |
| Sport Courts       | Not applicable                                        | NA     | Not applicable |
| Tennis Courts      | Not applicable                                        | NA     | Not applicable |
| Playground         | One children's playground area                        | IM/RR  | Fair/Poor      |
|                    |                                                       |        |                |
|                    |                                                       |        |                |

Rock park by building 23

Rock park by building 23

Playground by building 22, overgrown (Non-Critical Repair)

Playground by building 22, overgrown (Non-Critical Repair)

Sterling square, plaza

Sterling square, plaza

Sterling square, plaza, brick pavers