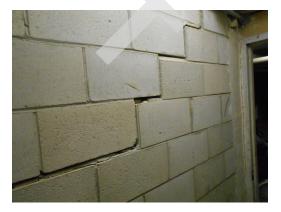

### **ASSESSMENT / RECOMMENDATION**

The basements of building 30, building 23 and building 17 was observed with cracking in the basement of the CMU-wall. As this is a sign of a potential structural issue, AEI recommends having a licensed structural engineer inspect the buildings. (Critical Repair)

Building 17 basement, cracked (Non-Critical Repair)

Building 17 basement, cracked (Non-Critical Repair)

Building 19, 2 Sterling square basement, maintenance woodshop

Building 19, 2 Sterling square basement, maintenance woodshop

Building 23, 2 Logan Way basement, cracking CMU-wall (Non-Critical Repair)

Building 23, 2 Logan Way basement, cracking CMU-wall (Non-Critical Repair)