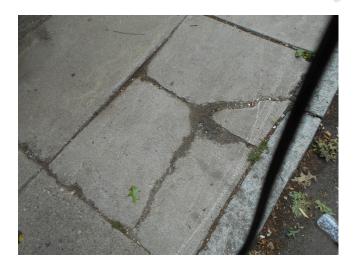

Concrete trip hazard between building 3 and building 4 (Critical Repair)

Concrete trip hazard between building 3 and building 4 (Critical Repair)

Building 3 rear façade, asphalt pathway overgrown and cracked (Non-Critical Repair)

Building 4 rear façade, Cracked asphalt courtyard (Non-Critical Repair)

Concrete sidewalk by building 30, damaged (Critical Repair)

Concrete sidewalk by building 34, damaged (Critical Repair)

Asphalt paved rock park path