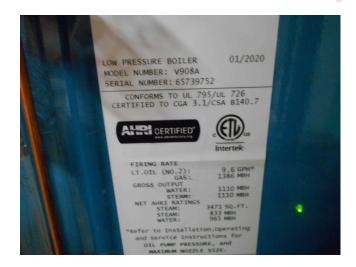

Building 4 mechanical room

Building 4 mechanical room boilers

Typical boilers

Building 30 basement, boiler

Building 30 basement, hot water tank

Pad mounted electrical transformers

Pad mounted electrical transformer