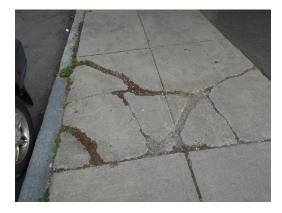

# 3.2.5 FLATWORK (WALKS, PLAZAS, TERRACES, PATIOS)

| Item           | Description                                                                                                   | Action | Condition      |
|----------------|---------------------------------------------------------------------------------------------------------------|--------|----------------|
| Sidewalks      | Concrete                                                                                                      | IM/RR  | Fair           |
| Ramps          | Poured in place concrete, wood                                                                                | RR     | Good           |
| Exterior Steps | Breezeway staircases with steel stringers and treads topped with concrete                                     | IM/RR  | Good/Fair      |
| Handrails      | Steel handrails at concrete exterior steps and ramps to leasing office. Wood handrails at 220 O'Callaghan way | RR     | Good           |
| Loading Docks  | Not applicable                                                                                                | NA     | Not applicable |

Concrete trip hazard between building 3 and building 4 (Critical Repair)

Concrete trip hazard between building 3 and building 4 (Critical Repair)

Building 3 rear façade, asphalt pathway overgrown and cracked (Non-Critical Repair)