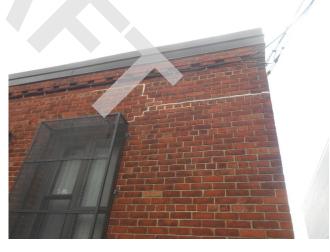

### **ASSESSMENT / RECOMMENDATION**

The basements of building 30, building 23 and building 17 was observed with cracking in the basement of the CMU-wall. As this is a sign of a potential structural issue, AEI recommends having a licensed structural engineer inspect the buildings. (Critical Repair)

# 3.3.2.1 FRAMING SYSTEM, FLOORS & WALLS

| Item                                           | Description                                                      | Action | Condition      |
|------------------------------------------------|------------------------------------------------------------------|--------|----------------|
| Wall Structure                                 | Masonry bearing walls and wood framing                           | R&M    | Good           |
| Secondary Framing<br>Members                   | Steel lintels at window and door openings                        |        | Good           |
| Mezzanine                                      | Not applicable                                                   | NA     | Not applicable |
| Walls and Floors<br>Plumb, Level and<br>Stable | No unusual problems were observed or reported.                   | R&M    | Good           |
| Significant Signs of Deflection, Movement      | Buildings 30, 17, and 23 were observed with signs of deflection. | IM/RR  | Good/Fair      |