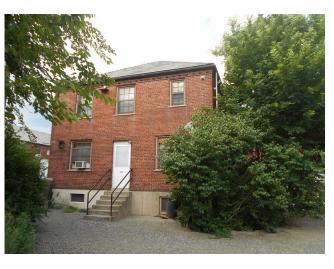

# 3.3.3 SIDEWALL SYSTEM

| Item              | Description                                                | Action | Condition      |
|-------------------|------------------------------------------------------------|--------|----------------|
| Primary Exterior  | Unpainted Masonry Brick Veneer                             | RR     | Good           |
| Wall Finishes and |                                                            |        |                |
| Cladding          |                                                            |        |                |
| Trim Finishes     | Not applicable                                             | NA     | Not applicable |
| Soffits/Eaves     | Exposed on townhouse units                                 | RR     | Good           |
|                   | Otherwise concealed                                        |        |                |
| Sealants          | Sealants are used at control joint locations of dissimilar | R&M    | Good           |
|                   | materials as well as at windows and doors.                 |        |                |
| Painting          | Last painted 5 years ago.                                  | IM/RR  | Fair           |

Leasing office front façade, repaired cracking

Leasing office side façade and driveway

Building 11 side façade

Building 11 rear façade

Building 11 rear façade

Building 5 side façade

Building 12 side façade

Building 32, front façade

Building 32, front façade