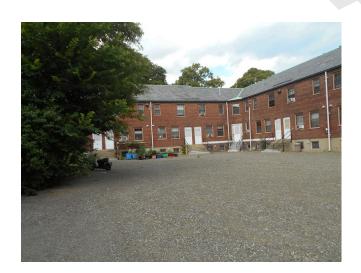

Leasing office building entrance

Building 3 stairwell entrance

Building 5 front façade

Leasing office rear façade and maintenance garage storage

# 3.3.3 SIDEWALL SYSTEM

| Item              | Description                                                | Action | Condition      |
|-------------------|------------------------------------------------------------|--------|----------------|
| Primary Exterior  | Unpainted Masonry Brick Veneer                             | RR     | Good           |
| Wall Finishes and |                                                            |        |                |
| Cladding          |                                                            |        |                |
| Trim Finishes     | Not applicable                                             | NA     | Not applicable |
| Soffits/Eaves     | Exposed on townhouse units                                 | RR     | Good           |
|                   | Otherwise concealed                                        |        |                |
| Sealants          | Sealants are used at control joint locations of dissimilar | R&M    | Good           |
|                   | materials as well as at windows and doors.                 |        |                |
| Painting          | Last painted 5 years ago.                                  | IM/RR  | Fair           |

Leasing office front façade, repaired cracking

Leasing office side façade and driveway

Building 11 side façade

Building 11 rear façade

Building 11 rear façade

Building 5 side façade

Building 12 side façade

Building 32, front façade