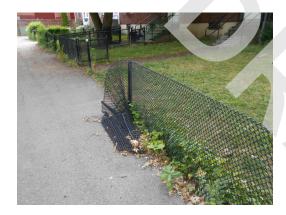

## 3.2.6 LANDSCAPING & APPURTENANCES

| Item              | Description                                               | Action | Condition      |
|-------------------|-----------------------------------------------------------|--------|----------------|
| Landscaping       | Trees, shrubbery, and lawn                                | IM/RR  | Fair           |
| Irrigation        | Not applicable                                            | NA     | Not applicable |
| Perimeter Fencing | Chain link                                                | RR     | Good           |
| Entry Gates       | Access to this property is restricted by a security gate. | RR     | Good           |
| Patio Fencing     | Not applicable                                            | NA     | Not applicable |
| Refuse Area       | Concrete Masonry Unit (CMU) wall                          | R&M    | Good           |
| Fencing           | Chain link fencing                                        |        |                |
| Site/Building     | Exterior building mounted high intensity lights           | R&M    | Good           |
| Lighting          |                                                           |        |                |
| Parking Area      | Pole-mounted fixtures                                     | R&M    | Good           |
| Lighting          |                                                           |        |                |
| Signage           | Not applicable                                            | NA     | Not applicable |
| Water Features    | Not applicable                                            | NA     | Not applicable |

Typical pole mounted lighting

Chain link fence along leasing office driveway, overgrown

Damaged chain link fence by 198 O'Callaghan way, apartment 120 (Non-Critical Repair)

Building 5 rear façade, foliage growing along façade (Non-Critical Repair)