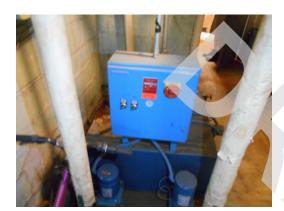

Building 4 mechanical room

Building 4 mechanical room boilers

Typical boilers

Building 30 basement, boiler

Building 30 basement, hot water tank

Pad mounted electrical transformers

Pad mounted electrical transformer