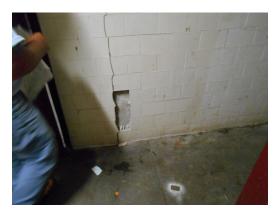

### **ASSESSMENT / RECOMMENDATION**

The basements of building 30, building 23 and building 17 was observed with cracking in the basement of the CMU-wall. As this is a sign of a potential structural issue, AEI recommends having a licensed structural engineer inspect the buildings. (Critical Repair)