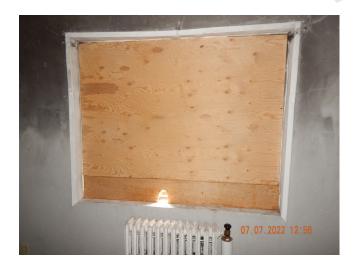

. Building 5 unit 186, 64 O'Callaghan Way, 3br/ 1ba Townhouse - Rear door, damaged (Non-Critical Repair)



119. Building 5 unit 186, 64 O'Callaghan Way, 3br/ 1ba Townhouse - Rear door, damaged (Non-Critical Repair)



120. Building 9 unit 132, 172 O'Callaghan Way, 3br/ 1ba Townhouse - Unit ID





121. Building 9 unit 132, 172 O'Callaghan Way, 3br/ 1ba Townhouse - Living area, paint damaged ceiling (Non-Critical Repair)



122. Building 9 unit 132, 172 O'Callaghan Way, 3br/ 1ba Townhouse - Living area, paint damaged ceiling (Non-Critical Repair)



123. Building 9 unit 132, 172 O'Callaghan Way, 3br/ 1ba Townhouse - Kitchen, water damaged ceiling (Non-Critical Repair)



124. Mold, leak in Unit 1013





125. Units 1016 and 915 have fire damage



126. Units 1016 and 915 have fire damage



127. Units 1016 and 915 have fire damage



128. Units 1016 and 915 have fire damage





129. Units 1016 and 915 have fire damage



130. Units 1016 and 915 have fire damage



131. Units 1016 and 915 have fire damage



132. Units 1016 and 915 have fire damage





133. Units 1016 and 915 have fire damage

## APPENDIX B General Photo Documentation





1. Leasing office



2. Leasing office side façade



3. Leasing office handicap ramp



4. Leasing office handicap ramp rail width





5. Leasing office handicap ramp rail width, 48"



6. Leasing office handicap ramp slope



7. Leasing office handicap ramp slope, compliant



8. Leasing office handicap ramp slope 2, compliant



9. Leasing office handicap ramp slope 2, compliant



10. Leasing office building entrance



11. Leasing