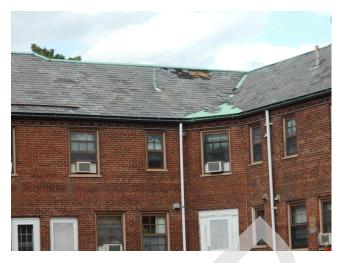

Building 6 slate tile roofing, shingles falling (Non-Critical Repair)

Building 3 rear façade, damaged slate tile roofing (Non-Critical Repair)

Building 32 EPDM Roof with gravel

Building 32 EPDM Roof with gravel