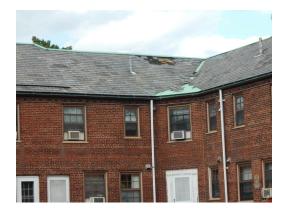

# 3.3.2.3 ROOF FRAME & SHEATHING

| Item                 | Description                                    | Action | Condition      |
|----------------------|------------------------------------------------|--------|----------------|
| Roof Design          | Pitched with attic space at townhouses         | R&M    | Good           |
|                      | Low-slope with no attic space                  |        |                |
| Roof Framing         | Wood rafters                                   | R&M    | Good           |
| Roof Deck or         | Plywood decking                                | R&M    | Good           |
| Sheathing            |                                                |        |                |
| FRT Plywood          | FRT plywood was not observed                   | NA     | Not applicable |
| Significant Signs of | No unusual problems were observed or reported. | R&M    | Good           |
| Deflection,          |                                                |        |                |
| Movement             |                                                |        |                |

Building 6 slate tile roofing, shingles falling (Non-Critical Repair)

Building 3 rear façade, damaged slate tile roofing (Non-Critical Repair)

Building 32 EPDM Roof with gravel

Building 32 EPDM Roof with gravel

Building 32 EPDM Roof with gravel

Building 32 EPDM Roof with gravel

Building 31 EPDM Roof with gravel

Building 17 EPDM roof with gravel roof

Building 17 EPDM roof with gravel roof

Building 17 EPDM roof with gravel roof