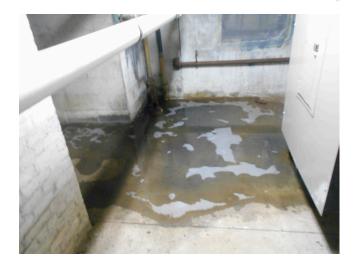

| Item                | Description                                          | Action | Condition      |
|---------------------|------------------------------------------------------|--------|----------------|
| Domestic Water      | Copper pipe, galvanized pipe                         | IM/RR  | Good/Fair      |
| Supply Lines        |                                                      |        |                |
| Waste Service Lines | Cast Iron, PVC                                       | IM/RR  | Good/Fair      |
| Lift Stations       | Not applicable                                       | NA     | Not applicable |
| Waste Water         | Not applicable                                       | NA     | Not applicable |
| Treatment System    |                                                      |        |                |
| Water Wells         | Not applicable                                       | NA     | Not applicable |
| Emergency           | Not applicable                                       | NA     | Not applicable |
| Generator           |                                                      |        |                |
| Transformers        | Utility-owned, pad-mounted electrical transformer(s) | R&M    | Good           |
| Alternative Energy  | Not applicable                                       | NA     | Not applicable |
| Systems             |                                                      |        |                |

Building 4 mechanical room

Building 4 mechanical room boilers

Typical boilers

Building 30 basement, boiler

Building 30 basement, hot water tank

Pad mounted electrical transformers

Pad mounted electrical transformer