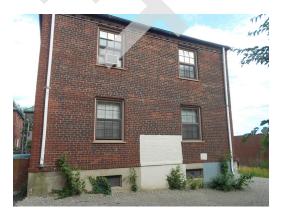

# 3.3.3 SIDEWALL SYSTEM

| Item              | Description                                                | Action | Condition      |
|-------------------|------------------------------------------------------------|--------|----------------|
| Primary Exterior  | Unpainted Masonry Brick Veneer                             | RR     | Good           |
| Wall Finishes and |                                                            |        |                |
| Cladding          |                                                            |        |                |
| Trim Finishes     | Not applicable                                             | NA     | Not applicable |
| Soffits/Eaves     | Exposed on townhouse units                                 | RR     | Good           |
|                   | Otherwise concealed                                        |        |                |
| Sealants          | Sealants are used at control joint locations of dissimilar | R&M    | Good           |
|                   | materials as well as at windows and doors.                 |        |                |
| Painting          | Last painted 5 years ago.                                  | IM/RR  | Fair           |

Leasing office front façade, repaired cracking

Leasing office side façade and driveway

Building 11 side façade

Building 11 rear façade

Building 11 rear façade

Building 5 side façade

Building 12 side façade

Building 32, front façade