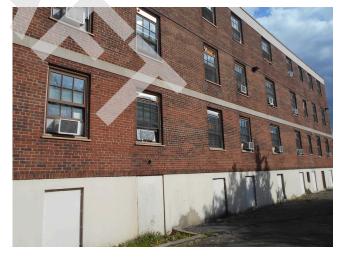

# **3.3.3.1 WINDOWS**

| Item         | Description           | Action | Condition |
|--------------|-----------------------|--------|-----------|
| Window Type  | Single hung windows   | IM     | Fair/Poor |
| Window Frame | Aluminum frame        | IM     | Fair/Poor |
| Window Panes | Double pane insulated | IM     | Fair/Poor |

Building 1 unit 238, 1br/1ba - Window

Building 1 unit 238, 1br/1ba - Window

Building 1 unit 238, 1br/1ba - Window

Building 3 unit 204, 28 O'Callaghan Way, 3br/ 1ba Townhouse - window

Building 3 unit 204, 28 O'Callaghan Way, 3br/ 1ba Townhouse - window