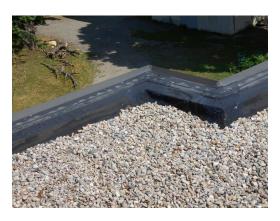

#### 3.3.2.4 FLASHING & MOISTURE PROTECTION

Roof flashing appeared to be in overall good condition.