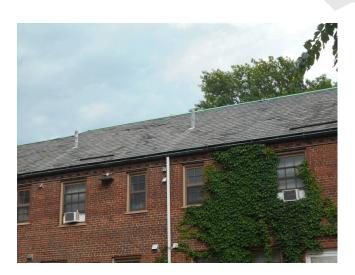

# 3.3.2.3 ROOF FRAME & SHEATHING

| Item                 | Description                                    | Action | Condition      |
|----------------------|------------------------------------------------|--------|----------------|
| Roof Design          | Pitched with attic space at townhouses         | R&M    | Good           |
|                      | Low-slope with no attic space                  |        |                |
| Roof Framing         | Wood rafters                                   | R&M    | Good           |
| Roof Deck or         | Plywood decking                                | R&M    | Good           |
| Sheathing            |                                                |        |                |
| FRT Plywood          | FRT plywood was not observed                   | NA     | Not applicable |
| Significant Signs of | No unusual problems were observed or reported. | R&M    | Good           |
| Deflection,          |                                                |        |                |
| Movement             |                                                |        |                |

Building 6 slate tile roofing, shingles falling (Non-Critical Repair)

Building 3 rear façade, damaged slate tile roofing (Non-Critical Repair)

Building 32 EPDM Roof with gravel

Building 32 EPDM Roof with gravel

Building 32 EPDM Roof with gravel

Building 32 EPDM Roof with gravel

Building 31 EPDM Roof with gravel

Building 17 EPDM roof with gravel roof

Building 17 EPDM roof with gravel roof

Building 17 EPDM roof with gravel roof

#### 3.3.2.4 FLASHING & MOISTURE PROTECTION

Roof flashing appeared to be in overall good condition.