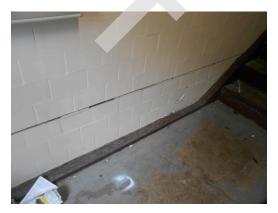

### **ASSESSMENT / RECOMMENDATION**

The basements of building 30, building 23 and building 17 was observed with cracking in the basement of the CMU-wall. As this is a sign of a potential structural issue, AEI recommends having a licensed structural engineer inspect the buildings. (Critical Repair)

# 3.3.2.1 FRAMING SYSTEM, FLOORS & WALLS

| Item                                           | Description                                                      | Action | Condition      |
|------------------------------------------------|------------------------------------------------------------------|--------|----------------|
| Wall Structure                                 | Masonry bearing walls and wood framing                           | R&M    | Good           |
| Secondary Framing<br>Members                   | Steel lintels at window and door openings                        |        | Good           |
| Mezzanine                                      | Not applicable                                                   | NA     | Not applicable |
| Walls and Floors<br>Plumb, Level and<br>Stable | No unusual problems were observed or reported.                   | R&M    | Good           |
| Significant Signs of Deflection, Movement      | Buildings 30, 17, and 23 were observed with signs of deflection. | IM/RR  | Good/Fair      |