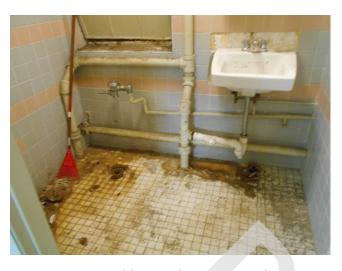

Building 32 boiler room

Building 32 boiler room

Building 30 basement sink

Building 30 basement, maintenance storage

CMU-wall (Non-Critical Repair)

Building 30 basement, 15 Logan way, cracking Building 30 basement, 15 Logan way, cracking CMU-wall (Non-Critical Repair)