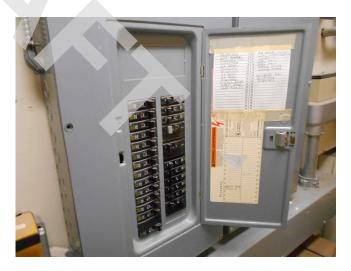

| Item                | Description                                          | Action | Condition      |
|---------------------|------------------------------------------------------|--------|----------------|
| Domestic Water      | Copper pipe, galvanized pipe                         | IM/RR  | Good/Fair      |
| Supply Lines        |                                                      |        |                |
| Waste Service Lines | Cast Iron, PVC                                       | IM/RR  | Good/Fair      |
| Lift Stations       | Not applicable                                       | NA     | Not applicable |
| Waste Water         | Not applicable                                       | NA     | Not applicable |
| Treatment System    |                                                      |        |                |
| Water Wells         | Not applicable                                       | NA     | Not applicable |
| Emergency           | Not applicable                                       | NA     | Not applicable |
| Generator           |                                                      |        |                |
| Transformers        | Utility-owned, pad-mounted electrical transformer(s) | R&M    | Good           |
| Alternative Energy  | Not applicable                                       | NA     | Not applicable |
| Systems             |                                                      |        |                |

Building 4 mechanical room

Building 4 mechanical room boilers

Typical boilers

Building 30 basement, boiler

Building 30 basement, hot water tank

Pad mounted electrical transformers

Pad mounted electrical transformer