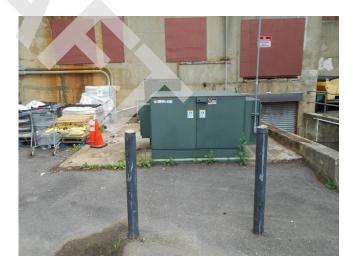

| Item                | Description                                          | Action | Condition      |
|---------------------|------------------------------------------------------|--------|----------------|
| Domestic Water      | Copper pipe, galvanized pipe                         | IM/RR  | Good/Fair      |
| Supply Lines        |                                                      |        |                |
| Waste Service Lines | Cast Iron, PVC                                       | IM/RR  | Good/Fair      |
| Lift Stations       | Not applicable                                       | NA     | Not applicable |
| Waste Water         | Not applicable                                       | NA     | Not applicable |
| Treatment System    |                                                      |        |                |
| Water Wells         | Not applicable                                       | NA     | Not applicable |
| Emergency           | Not applicable                                       | NA     | Not applicable |
| Generator           |                                                      |        |                |
| Transformers        | Utility-owned, pad-mounted electrical transformer(s) | R&M    | Good           |
| Alternative Energy  | Not applicable                                       | NA     | Not applicable |
| Systems             |                                                      |        |                |

Building 4 mechanical room

Building 4 mechanical room boilers

Typical boilers

Building 30 basement, boiler

Building 30 basement, hot water tank

Pad mounted electrical transformers

Pad mounted electrical transformer

Pad mounted electrical transformer