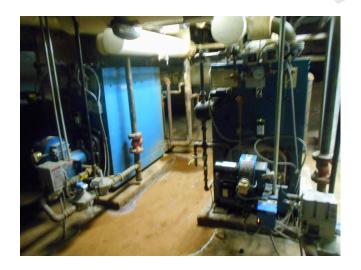

Building 4 mechanical room

Building 4 mechanical room boilers

Typical boilers

Building 30 basement, boiler

Building 30 basement, hot water tank

Pad mounted electrical transformers

Pad mounted electrical transformer