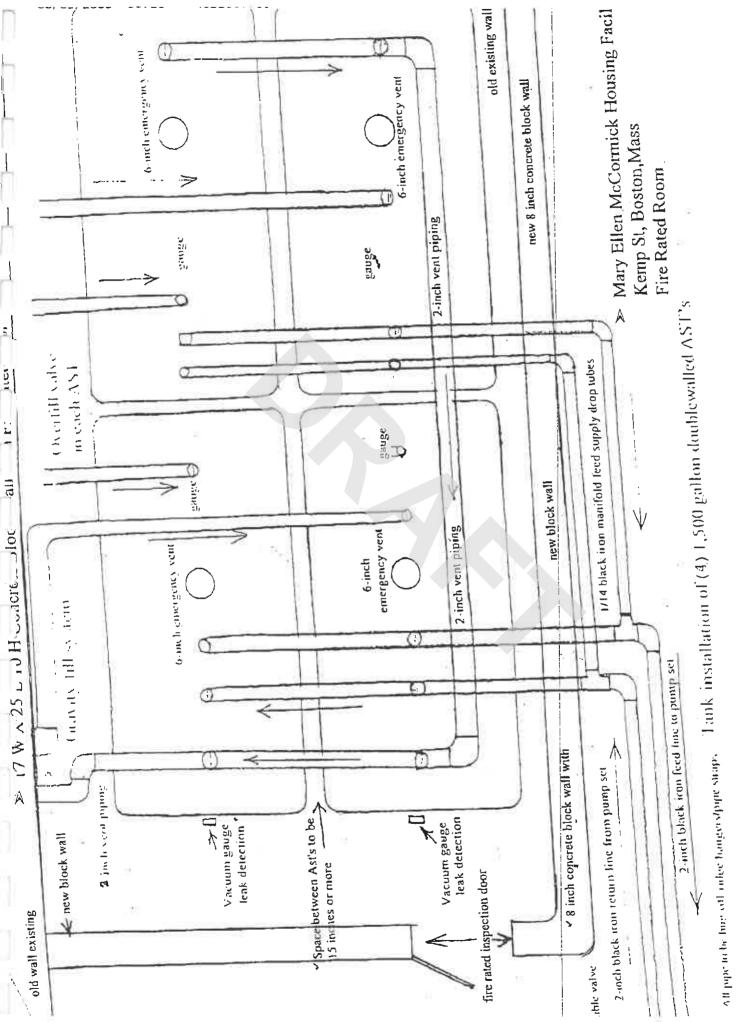

| Mon                                                                 | Date in Day  Date in Day  Date in Day  Date in Day  Date Day                                         |





#### SPECIAL HAZARDS DIVISION BOSTON FIRE DEPARTMENT 115 SOUTHAMPTON STREET BOSTON, MA 02118 (617) 343-3028

# PERMIT TO INSTALL/MODIFY STORAGE TANKS

|                                            | G.                |               |                         |            |
|--------------------------------------------|-------------------|---------------|-------------------------|------------|
| <b>DATE</b> May 8, 2000                    | EXPIRA            | TION DATE     | Nov. 8, 2000            | )          |
| TO Gill Services Inc.                      |                   |               |                         |            |
| (I                                         | person, company o | or corporatio | n)                      |            |
| OF 103 Airport St., Nor