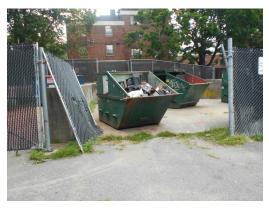

Refuse area by building 20

Refuse area by building 30, damaged fencing (Non-Critical Repair)

Refuse area by building 30, damaged fencing (Non-Critical Repair)

Refuse area by building 30, damaged fencing (Non-Critical Repair)

Refuse area by building 30, damaged fencing (Non-Critical Repair)