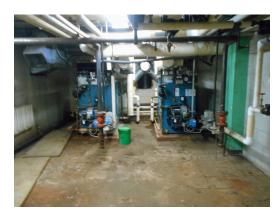

Building 4 mechanical room

Building 4 mechanical room boilers

Typical boilers

Building 30 basement, boiler

Building 30 basement, hot water tank

Pad mounted electrical transformers

Pad mounted electrical transformer

Building 32 boiler room

Building 32 boiler room

Building 30 basement sink

Building 30 basement, maintenance storage

CMU-wall (Non-Critical Repair)

Building 30 basement, 15 Logan way, cracking Building 30 basement, 15 Logan way, cracking CMU-wall (Non-Critical Repair)