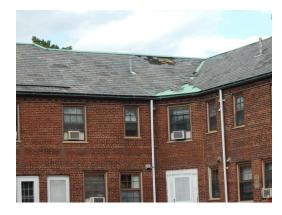

Building 6 slate tile roofing, shingles falling (Non-Critical Repair)

Building 3 rear façade, damaged slate tile roofing (Non-Critical Repair)

Building 32 EPDM Roof with gravel

Building 32 EPDM Roof with gravel