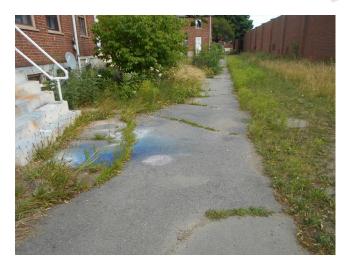

Concrete trip hazard between building 3 and building 4 (Critical Repair)

Concrete trip hazard between building 3 and building 4 (Critical Repair)

Building 3 rear façade, asphalt pathway overgrown and cracked (Non-Critical Repair)

Building 4 rear façade, Cracked asphalt courtyard (Non-Critical Repair)

Concrete sidewalk by building 30, damaged (Critical Repair)

Concrete sidewalk by building 34, damaged (Critical Repair)

Asphalt paved rock park path