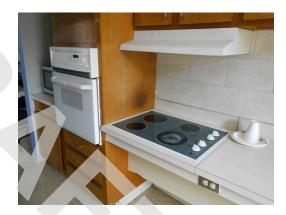

Building 1 unit 238, 1br/1ba - Window

Building 1 unit 238, 1br/1ba - Window

Building 1 unit 238, 1br/1ba - Window

Building 3 unit 204, 28 O'Callaghan Way, 3br/ 1ba Townhouse - window

Building 3 unit 204, 28 O'Callaghan Way, 3br/ 1ba Townhouse - window

Typical aluminum window