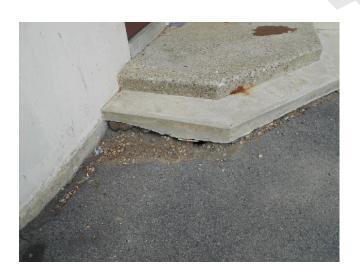

# 3.2.5 FLATWORK (WALKS, PLAZAS, TERRACES, PATIOS)

| Item           | Description                                                                                                   | Action | Condition      |
|----------------|---------------------------------------------------------------------------------------------------------------|--------|----------------|
| Sidewalks      | Concrete                                                                                                      | IM/RR  | Fair           |
| Ramps          | Poured in place concrete, wood                                                                                | RR     | Good           |
| Exterior Steps | Breezeway staircases with steel stringers and treads topped with concrete                                     | IM/RR  | Good/Fair      |
| Handrails      | Steel handrails at concrete exterior steps and ramps to leasing office. Wood handrails at 220 O'Callaghan way | RR     | Good           |
| Loading Docks  | Not applicable                                                                                                | NA     | Not applicable |

Concrete trip hazard between building 3 and building 4 (Critical Repair)

Concrete trip hazard between building 3 and building 4 (Critical Repair)

Building 3 rear façade, asphalt pathway overgrown and cracked (Non-Critical Repair)