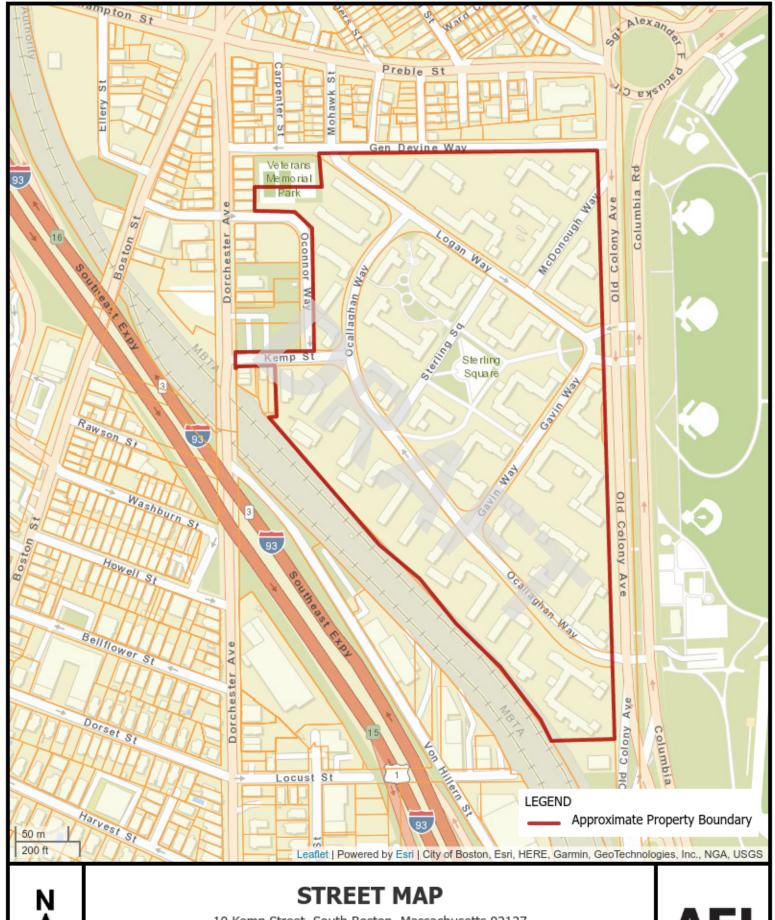

# **TABLE OF APPENDICES**

APPENDIX A: Dwelling Unit Photo Documentation APPENDIX B: General Photo Documentation APPENDIX C: Street Map and Aerial Photo APPENDIX D: USGS Seismic Design Map

APPENDIX E: Pre-Site Visit Questionnaire
APPENDIX F: Record of all Documents Reviewed, Interviews, and Supporting Information

### 1.0 EXECUTIVE SUMMARY AND PROPERTY DESCRIPTION

AEI was retained by Boston Housing Authority on May 18, 2022 to conduct a Capital Needs Assessment (CNA) at ME McCormack located at 10 Kemp Street in South Boston, Massachusetts. The property features 1016 dwelling units within 37 buildings, which were built in 1938 and is situated on 26.22 acres. The property was observed in fair physical condition.