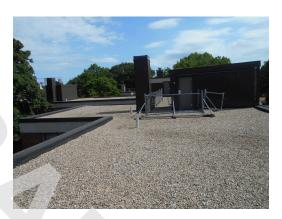

# 3.3.2.3 ROOF FRAME & SHEATHING

| Item                 | Description                                    | Action | Condition      |
|----------------------|------------------------------------------------|--------|----------------|
| Roof Design          | Pitched with attic space at townhouses         | R&M    | Good           |
|                      | Low-slope with no attic space                  |        |                |
| Roof Framing         | Wood rafters                                   | R&M    | Good           |
| Roof Deck or         | Plywood decking                                | R&M    | Good           |
| Sheathing            |                                                |        |                |
| FRT Plywood          | FRT plywood was not observed                   | NA     | Not applicable |
| Significant Signs of | No unusual problems were observed or reported. | R&M    | Good           |
| Deflection,          |                                                |        |                |
| Movement             |                                                |        |                |

Building 6 slate tile roofing, shingles falling (Non-Critical Repair)

Building 3 rear façade, damaged slate tile roofing (Non-Critical Repair)

Building 32 EPDM Roof with gravel

Building 32 EPDM Roof with gravel

Building 32 EPDM Roof with gravel

Building 32 EPDM Roof with gravel

Building 31 EPDM Roof with gravel

Building 17 EPDM roof with gravel roof

Building 17 EPDM roof with gravel roof

Building 17 EPDM roof with gravel roof