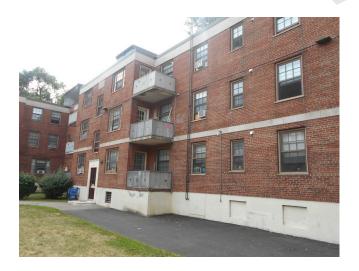

Building 1 unit 266, 2br/1ba, vacant -Concrete balcony

Building 2 unit 222, 2br/1ba - Balcony

Building 3 concrete balconies

Building 32, concrete balcony, deterioration on underside (Critical Repair)

Building 32, concrete balcony, deterioration on underside (Critical Repair)

# 3.3.3 SIDEWALL SYSTEM

| Item              | Description                                                | Action | Condition      |
|-------------------|------------------------------------------------------------|--------|----------------|
| Primary Exterior  | Unpainted Masonry Brick Veneer                             | RR     | Good           |
| Wall Finishes and |                                                            |        |                |
| Cladding          |                                                            |        |                |
| Trim Finishes     | Not applicable                                             | NA     | Not applicable |
| Soffits/Eaves     | Exposed on townhouse units                                 | RR     | Good           |
|                   | Otherwise concealed                                        |        |                |
| Sealants          | Sealants are used at control joint locations of dissimilar | R&M    | Good           |
|                   | materials as well as at windows and doors.                 |        |                |
| Painting          | Last painted 5 years ago.                                  | IM/RR  | Fair           |