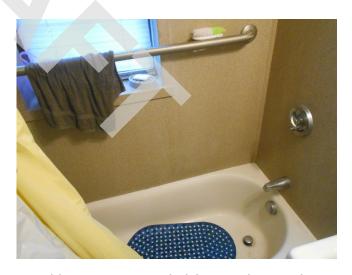

Building 1 unit 266, 2br/1ba, vacant -Concrete balcony

Building 2 unit 222, 2br/1ba - Balcony

Building 3 concrete balconies

Building 32, concrete balcony, deterioration on underside (Critical Repair)

Building 32, concrete balcony, deterioration on underside (Critical Repair)