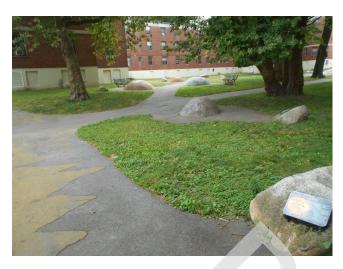

## 3.2.7 RECREATIONAL FACILITIES

| Item               | Description                                           | Action | Condition      |
|--------------------|-------------------------------------------------------|--------|----------------|
| Swimming Pool      | Not applicable                                        | NA     | Not applicable |
| Filtration         |                                                       |        |                |
| Equipment          |                                                       |        |                |
| Swimming Pool /    | Not applicable                                        | NA     | Not applicable |
| Spa / Pool Decking |                                                       |        |                |
| Park               | A rock park with various plaques and rock fixtures is | R&M    | Good           |
|                    | located by building 23                                |        |                |
| Picnic Areas       | A plaza area named Sterling Square is located at the  | R&M    | Good           |
|                    | center of the development                             |        |                |
| Sport Courts       | Not applicable                                        | NA     | Not applicable |
| Tennis Courts      | Not applicable                                        | NA     | Not applicable |
| Playground         | One children's playground area                        | IM/RR  | Fair/Poor      |
|                    |                                                       |        |                |
|                    |                                                       |        |                |

Rock park by building 23

Rock park by building 23

Playground by building 22, overgrown (Non-Critical Repair)

Playground by building 22, overgrown (Non-Critical Repair)

Sterling square, plaza

Sterling square, plaza

Sterling square, plaza, brick pavers