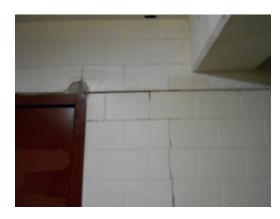

### **ASSESSMENT / RECOMMENDATION**

The basements of building 30, building 23 and building 17 was observed with cracking in the basement of the CMU-wall. As this is a sign of a potential structural issue, AEI recommends having a licensed structural engineer inspect the buildings. (Critical Repair)