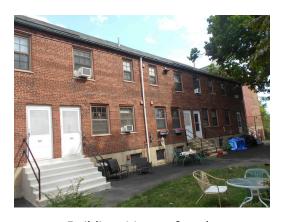

Building 1 unit 266, 2br/1ba, vacant -Concrete balcony

Building 2 unit 222, 2br/1ba - Balcony

Building 3 concrete balconies

Building 32, concrete balcony, deterioration on underside (Critical Repair)

Building 32, concrete balcony, deterioration on underside (Critical Repair)

Leasing office building entrance

Building 3 stairwell entrance

Building 5 front façade

Leasing office rear façade and maintenance garage storage

# 3.3.3 SIDEWALL SYSTEM

| Item              | Description                                                | Action | Condition      |
|-------------------|------------------------------------------------------------|--------|----------------|
| Primary Exterior  | Unpainted Masonry Brick Veneer                             | RR     | Good           |
| Wall Finishes and |                                                            |        |                |
| Cladding          |                                                            |        |                |
| Trim Finishes     | Not applicable                                             | NA     | Not applicable |
| Soffits/Eaves     | Exposed on townhouse units                                 | RR     | Good           |
|                   | Otherwise concealed                                        |        |                |
| Sealants          | Sealants are used at control joint locations of dissimilar | R&M    | Good           |
|                   | materials as well as at windows and doors.                 |        |                |
| Painting          | Last painted 5 years ago.                                  | IM/RR  | Fair           |