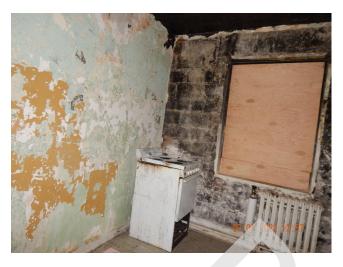

### **ASSESSMENT / RECOMMENDATION**

The basements of building 30, building 23 and building 17 was observed with cracking in the basement of the CMU-wall. As this is a sign of a potential structural issue, AEI recommends having a licensed structural engineer inspect the buildings. (Critical Repair)