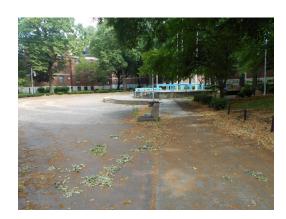

## 3.2.7 RECREATIONAL FACILITIES

| Item               | Description                                           | Action | Condition      |
|--------------------|-------------------------------------------------------|--------|----------------|
| Swimming Pool      | Not applicable                                        | NA     | Not applicable |
| Filtration         |                                                       |        |                |
| Equipment          |                                                       |        |                |
| Swimming Pool /    | Not applicable                                        | NA     | Not applicable |
| Spa / Pool Decking |                                                       |        |                |
| Park               | A rock park with various plaques and rock fixtures is | R&M    | Good           |
|                    | located by building 23                                |        |                |
| Picnic Areas       | A plaza area named Sterling Square is located at the  | R&M    | Good           |
|                    | center of the development                             |        |                |
| Sport Courts       | Not applicable                                        | NA     | Not applicable |
| Tennis Courts      | Not applicable                                        | NA     | Not applicable |
| Playground         | One children's playground area                        | IM/RR  | Fair/Poor      |
|                    |                                                       |        |                |
|                    |                                                       |        |                |

Rock park by building 23

Rock park by building 23

Playground by building 22, overgrown (Non-Critical Repair)

Playground by building 22, overgrown (Non-Critical Repair)

Sterling square, plaza

Sterling square, plaza