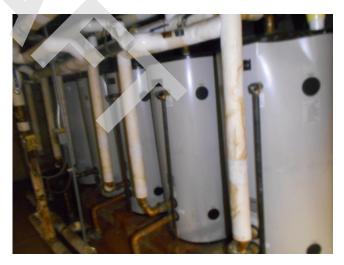

Building 4 mechanical room

Building 4 mechanical room boilers

Typical boilers

Building 30 basement, boiler

Building 30 basement, hot water tank

Pad mounted electrical transformers

Pad mounted electrical transformer