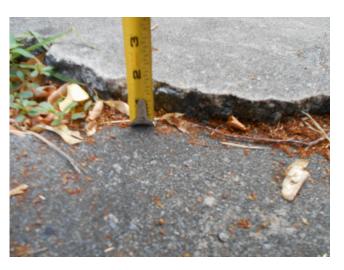

Concrete trip hazard between building 3 and building 4 (Critical Repair)

Concrete trip hazard between building 3 and building 4 (Critical Repair)

Building 3 rear façade, asphalt pathway overgrown and cracked (Non-Critical Repair)