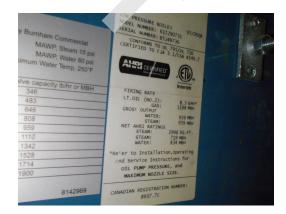

Building 4 mechanical room

Building 4 mechanical room boilers

Typical boilers

Building 30 basement, boiler

Building 30 basement, hot water tank

Pad mounted electrical transformers

Pad mounted electrical transformer