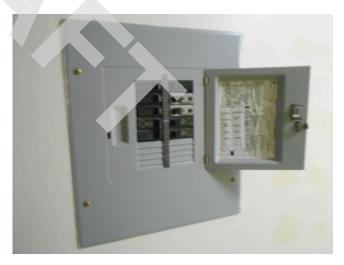

| Item                | Description                                          | Action | Condition      |
|---------------------|------------------------------------------------------|--------|----------------|
| Domestic Water      | Copper pipe, galvanized pipe                         | IM/RR  | Good/Fair      |
| Supply Lines        |                                                      |        |                |
| Waste Service Lines | Cast Iron, PVC                                       | IM/RR  | Good/Fair      |
| Lift Stations       | Not applicable                                       | NA     | Not applicable |
| Waste Water         | Not applicable                                       | NA     | Not applicable |
| Treatment System    |                                                      |        |                |
| Water Wells         | Not applicable                                       | NA     | Not applicable |
| Emergency           | Not applicable                                       | NA     | Not applicable |
| Generator           |                                                      |        |                |
| Transformers        | Utility-owned, pad-mounted electrical transformer(s) | R&M    | Good           |
| Alternative Energy  | Not applicable                                       | NA     | Not applicable |
| Systems             |                                                      |        |                |

Building 4 mechanical room

Building 4 mechanical room boilers

Typical boilers

Building 30 basement, boiler

Building 30 basement, hot water tank

Pad mounted electrical transformers

Pad mounted electrical transformer