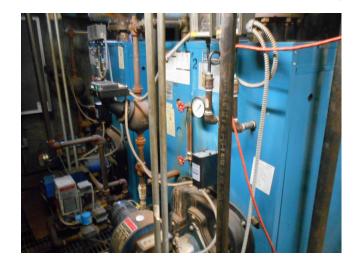

Building 4 mechanical room

Building 4 mechanical room boilers

Typical boilers

Building 30 basement, boiler

Building 30 basement, hot water tank

Pad mounted electrical transformers

Pad mounted electrical transformer