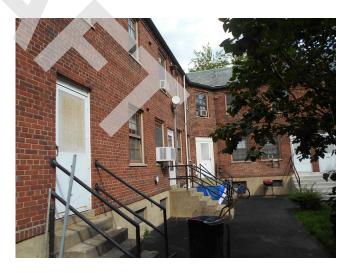

#### 3.3.2.8 EXTERIOR DOORS & ENTRY SYSTEMS

| Item                | Description                                       | Action | Condition      |
|---------------------|---------------------------------------------------|--------|----------------|
| Unit Entry Doors    | Painted wood                                      | IM/RR  | Good/Fair      |
| Service Doors       | Steel clad insulated door                         | RR     | Good           |
| Sliding Glass Doors | Not applicable                                    | NA     | Not applicable |
| Overhead Doors      | Roll-up, commercial grade doors at leasing office | RR     | Good           |
| Common Entrance     | Aluminum storefront                               | RR     | Good           |
| Doors               |                                                   |        |                |

Building 4 unit 201, 34 O'Callaghan Way, 2br/ 1ba Townhouse - Unit ID

Building 5 unit 186, 64 O'Callaghan Way, 3br/ 1ba Townhouse - Rear door, damaged (Non-Critical Repair)

Building 5 unit 186, 64 O'Callaghan Way, 3br/ 1ba Townhouse - Rear door, damaged (Non-Critical Repair)

Leasing office building entrance

Building 3 stairwell entrance

Building 5 front façade

Leasing office rear façade and maintenance garage storage