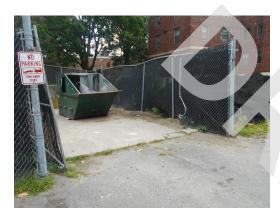

Refuse area by building 20

Refuse area by building 30, damaged fencing (Non-Critical Repair)

Refuse area by building 30, damaged fencing (Non-Critical Repair)

Refuse area by building 30, damaged fencing (Non-Critical Repair)

Refuse area by building 30, damaged fencing (Non-Critical Repair)