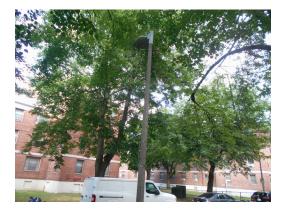

## 3.2.6 LANDSCAPING & APPURTENANCES

| Item              | Description                                               | Action | Condition      |
|-------------------|-----------------------------------------------------------|--------|----------------|
| Landscaping       | Trees, shrubbery, and lawn                                | IM/RR  | Fair           |
| Irrigation        | Not applicable                                            | NA     | Not applicable |
| Perimeter Fencing | Chain link                                                | RR     | Good           |
| Entry Gates       | Access to this property is restricted by a security gate. | RR     | Good           |
| Patio Fencing     | Not applicable                                            | NA     | Not applicable |
| Refuse Area       | Concrete Masonry Unit (CMU) wall                          | R&M    | Good           |
| Fencing           | Chain link fencing                                        |        |                |
| Site/Building     | Exterior building mounted high intensity lights           | R&M    | Good           |
| Lighting          |                                                           |        |                |
| Parking Area      | Pole-mounted fixtures                                     | R&M    | Good           |
| Lighting          |                                                           |        |                |
| Signage           | Not applicable                                            | NA     | Not applicable |
| Water Features    | Not applicable                                            | NA     | Not applicable |

Typical pole mounted lighting

Chain link fence along leasing office driveway, overgrown

Damaged chain link fence by 198 O'Callaghan way, apartment 120 (Non-Critical Repair)

Building 5 rear façade, foliage growing along façade (Non-Critical Repair)