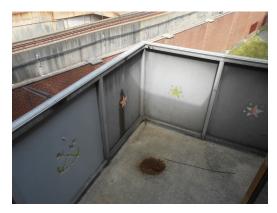

#### 3.3.2.7 EXTERIOR STAIRS, RAILS, BALCONIES/PORCHES, CANOPIES

| Item               | Description                                         | Action | Condition      |
|--------------------|-----------------------------------------------------|--------|----------------|
| Balcony Framing    | Balcony framing cantilevers from the exterior wall  | IM/RR  | Good/Fair      |
| Balcony Deck       | Precast concrete deck                               | RR     | Good           |
| Material           |                                                     |        |                |
| Balcony Railing    | Metal railings                                      | NA     | Not applicable |
| Patio Construction | Not applicable                                      | NA     | Not applicable |
| Terraces           | Not applicable                                      | NA     | Not applicable |
| Fire Escapes       | Not applicable                                      | NA     | Not applicable |
| Elevated Walkway   | Not applicable                                      | NA     | Not applicable |
| Exterior Stairs    | Concrete steps at every unit and stairwell entrance | RR     | Good           |

Building 1 unit 266, 2br/1ba, vacant -Concrete balcony

Building 2 unit 222, 2br/1ba - Balcony

Building 3 concrete balconies

Building 32, concrete balcony, deterioration on underside (Critical Repair)

Building 32, concrete balcony, deterioration on underside (Critical Repair)