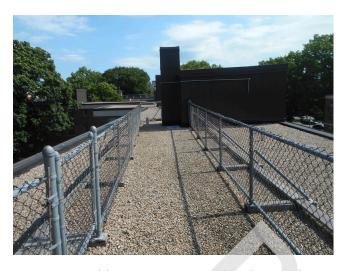

Building 6 slate tile roofing, shingles falling (Non-Critical Repair)

Building 3 rear façade, damaged slate tile roofing (Non-Critical Repair)

Building 32 EPDM Roof with gravel

Building 32 EPDM Roof with gravel

Building 32 EPDM Roof with gravel

Building 32 EPDM Roof with gravel

Building 31 EPDM Roof with gravel

Building 17 EPDM roof with gravel roof

Building 17 EPDM roof with gravel roof

Building 17 EPDM roof with gravel roof