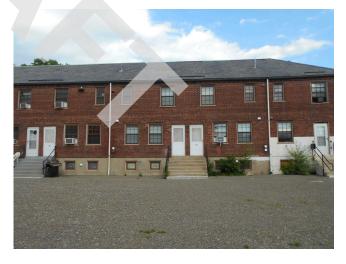

Leasing office building entrance

Building 3 stairwell entrance

Building 5 front façade

Leasing office rear façade and maintenance garage storage

# 3.3.3 SIDEWALL SYSTEM

| Item              | Description                                                | Action | Condition      |
|-------------------|------------------------------------------------------------|--------|----------------|
| Primary Exterior  | Unpainted Masonry Brick Veneer                             | RR     | Good           |
| Wall Finishes and |                                                            |        |                |
| Cladding          |                                                            |        |                |
| Trim Finishes     | Not applicable                                             | NA     | Not applicable |
| Soffits/Eaves     | Exposed on townhouse units                                 | RR     | Good           |
|                   | Otherwise concealed                                        |        |                |
| Sealants          | Sealants are used at control joint locations of dissimilar | R&M    | Good           |
|                   | materials as well as at windows and doors.                 |        |                |
| Painting          | Last painted 5 years ago.                                  | IM/RR  | Fair           |

Leasing office front façade, repaired cracking

Leasing office side façade and driveway

Building 11 side façade

Building 11 rear façade

Building 11 rear façade

Building 5 side façade

Building 12 side façade

Building 32, front façade