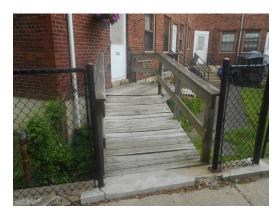

Paint chipping along rear entrance of unit 44 O'Callaghan way, unit 196 (Non-Critical Repair)

Wood ramp leading to 220 O'Callaghan Way, not a designated handicap unit

Wood ramp leading to 220 O'Callaghan Way, not a designated handicap unit