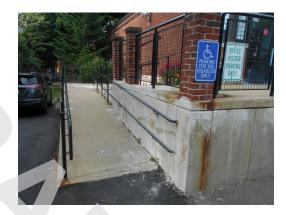

# 3.2.5 FLATWORK (WALKS, PLAZAS, TERRACES, PATIOS)

| Item           | Description                                                                                                   | Action | Condition      |
|----------------|---------------------------------------------------------------------------------------------------------------|--------|----------------|
| Sidewalks      | Concrete                                                                                                      | IM/RR  | Fair           |
| Ramps          | Poured in place concrete, wood                                                                                | RR     | Good           |
| Exterior Steps | Breezeway staircases with steel stringers and treads topped with concrete                                     | IM/RR  | Good/Fair      |
| Handrails      | Steel handrails at concrete exterior steps and ramps to leasing office. Wood handrails at 220 O'Callaghan way | RR     | Good           |
| Loading Docks  | Not applicable                                                                                                | NA     | Not applicable |

Rock park by building 23

Rock park by building 23

Leasing office handicap ramp

Leasing office concrete stairs, rebar rust (Non-Critical Repair)

Concrete sidewalk by building 7, damaged (Critical Repair)

Building 11 front façade, chipping paint on door of 198 O'Callaghan Way, Apartment 120 (Non-Critical Repair)