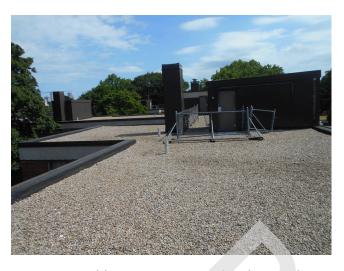

# 3.3.2.3 ROOF FRAME & SHEATHING

| Item                 | Description                                    | Action | Condition      |
|----------------------|------------------------------------------------|--------|----------------|
| Roof Design          | Pitched with attic space at townhouses         | R&M    | Good           |
|                      | Low-slope with no attic space                  |        |                |
| Roof Framing         | Wood rafters                                   | R&M    | Good           |
| Roof Deck or         | Plywood decking                                | R&M    | Good           |
| Sheathing            |                                                |        |                |
| FRT Plywood          | FRT plywood was not observed                   | NA     | Not applicable |
| Significant Signs of | No unusual problems were observed or reported. | R&M    | Good           |
| Deflection,          |                                                |        |                |
| Movement             |                                                |        |                |

Building 6 slate tile roofing, shingles falling (Non-Critical Repair)

Building 3 rear façade, damaged slate tile roofing (Non-Critical Repair)

Building 32 EPDM Roof with gravel

Building 32 EPDM Roof with gravel

Building 32 EPDM Roof with gravel

Building 32 EPDM Roof with gravel

Building 31 EPDM Roof with gravel

Building 17 EPDM roof with gravel roof

Building 17 EPDM roof with gravel roof

Building 17 EPDM roof with gravel roof