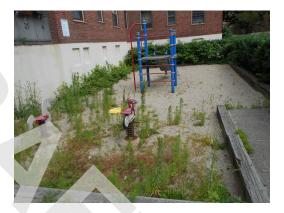

## 3.2.7 RECREATIONAL FACILITIES

| Item               | Description                                           | Action | Condition      |
|--------------------|-------------------------------------------------------|--------|----------------|
| Swimming Pool      | Not applicable                                        | NA     | Not applicable |
| Filtration         |                                                       |        |                |
| Equipment          |                                                       |        |                |
| Swimming Pool /    | Not applicable                                        | NA     | Not applicable |
| Spa / Pool Decking |                                                       |        |                |
| Park               | A rock park with various plaques and rock fixtures is | R&M    | Good           |
|                    | located by building 23                                |        |                |
| Picnic Areas       | A plaza area named Sterling Square is located at the  | R&M    | Good           |
|                    | center of the development                             |        |                |
| Sport Courts       | Not applicable                                        | NA     | Not applicable |
| Tennis Courts      | Not applicable                                        | NA     | Not applicable |
| Playground         | One children's playground area                        | IM/RR  | Fair/Poor      |
|                    |                                                       |        |                |
|                    |                                                       |        |                |

Rock park by building 23

Rock park by building 23

Playground by building 22, overgrown (Non-Critical Repair)

Playground by building 22, overgrown (Non-Critical Repair)

Sterling square, plaza

Sterling square, plaza