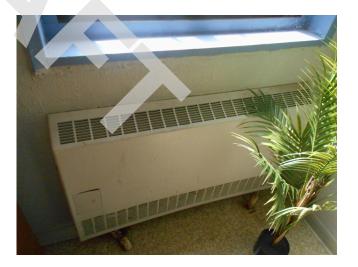

Building 4 mechanical room

Building 4 mechanical room boilers

Typical boilers

Building 30 basement, boiler

Building 30 basement, hot water tank

Pad mounted electrical transformers

Pad mounted electrical transformer