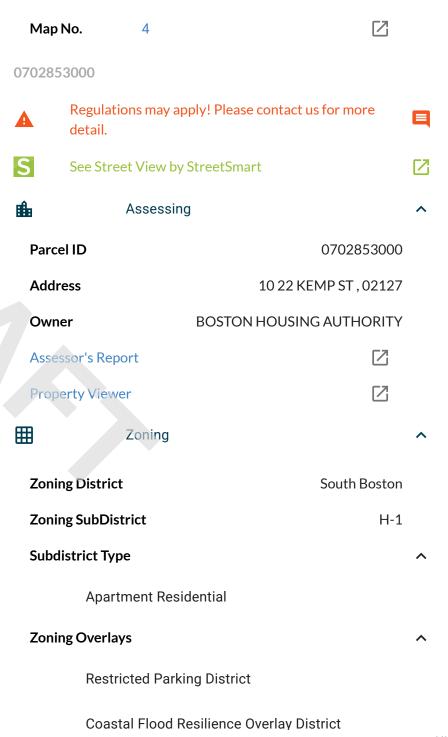

### 1.0 EXECUTIVE SUMMARY AND PROPERTY DESCRIPTION

AEI was retained by Boston Housing Authority on May 18, 2022 to conduct a Capital Needs Assessment (CNA) at ME McCormack located at 10 Kemp Street in South Boston, Massachusetts. The property features 1016 dwelling units within 37 buildings, which were built in 1938 and is situated on 26.22 acres. The property was observed in fair physical condition.

A summary of the Property improvements is provided in the following table.

| Item                          | Description                                                             |  |
|-------------------------------|-------------------------------------------------------------------------|--|
| Property Type                 | Multifamily                                                             |  |
| Number of Floors              | 1, 2, & 3                                                               |  |
| Number of Apartment Units     | 1016                                                                    |  |
| Total Number of Buildings     | 37                                                                      |  |
| Number of Apartment Buildings | 34                                                                      |  |
| Ancillary Buildings           | 3: Leasing office, community building, boiler plant                     |  |
| Parking                       | 12 total spaces                                                         |  |
|                               | 10 of Regular Spaces                                                    |  |
|                               | 3 of Accessible Spaces street side parking spaces by leasing office and |  |
|                               | building 7 / 0 of Van Accessible Spaces                                 |  |
|                               | Source: Site Count                                                      |  |
| Gross Floor Area              | 967,700 per Property Management                                         |  |
| Net Rentable Floor Area       | 624,030 per Property Management                                         |  |
| Site Area                     | 26.22 acres per Appraisal                                               |  |
| Year of Construction          | 1938 per Property Management                                            |  |

#### 2.2 SCOPE OF WORK

AEI was retained by Boston Housing Authority on May 18, 2022 to conduct a Capital Needs Assessment (CNA) to fulfill the due diligence requirements of a pending real estate transaction. The CNA was performed in conformance with the scope and limitations of ASTM Standard Practice E2018-15 and the U.S. Department of Housing and Urban Development Multifamily Accelerated Processing (MAP) Guide, Chapter 5 and related Appendices, revised March 2021. The CNA was performed at ME McCormack property located at 10 Kemp Street in South Boston, Massachusetts. The scope of work included the following: