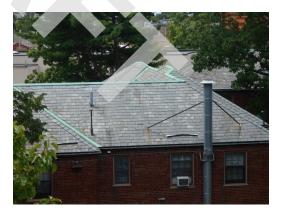

Building 6 slate tile roofing, shingles falling (Non-Critical Repair)

Building 3 rear façade, damaged slate tile roofing (Non-Critical Repair)

Building 32 EPDM Roof with gravel

Building 32 EPDM Roof with gravel

Building 32 EPDM Roof with gravel

Building 32 EPDM Roof with gravel

Building 31 EPDM Roof with gravel

Building 17 EPDM roof with gravel roof

Building 17 EPDM roof with gravel roof

Building 17 EPDM roof with gravel roof