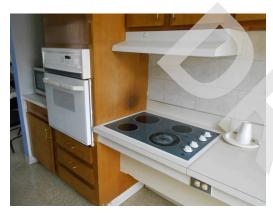

rb cut or access aisle (Critical Repair)



Building 3 handicap street parking, no curb cut or access aisle (Critical Repair)





Leasing office accessible parking space sign, no parking space markings, no access aisle, no horizontal signage (Critical Repair)



Leasing office accessible parking space sign, no parking space markings, no access aisle, no horizontal signage (Critical Repair)



Community building, task force headquarters, side façade



Community building, task force headquarters, side façade



Community building, task force headquarters, kitchen



Community building, task force headquarters, kitchen countertop height, 34"





Community building, task force headquarters, kitchen cabinet height, 60"



Community building, task force headquarters, kitchen roll-under sink



Community building, task force headquarters, kitchen



Community building, task force headquarters, restroom



Community building, task force headquarters, restroom



Community building, task force headquarters, restroom, rear grab bar





Community building, task force headquarters, restroom, rear grab bar 48"



Community building, task force headquarters, restroom, side grab bar



Community building, task force headquarters, restroom, side grab bar, 48"



Community building, task force headquarters, restroom, sink height, 33"



Community building, task force headquarters, restroom, entrance door width, 35"



Handicap designated street parking by building 11, 16 Kemp Street, unit 116





Handicap designated street parking by building 11, 16 Kemp Street, unit 116, no access ais