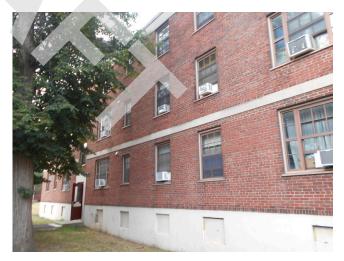

# 3.3.3 SIDEWALL SYSTEM

| Item              | Description                                                | Action | Condition      |
|-------------------|------------------------------------------------------------|--------|----------------|
| Primary Exterior  | Unpainted Masonry Brick Veneer                             | RR     | Good           |
| Wall Finishes and |                                                            |        |                |
| Cladding          |                                                            |        |                |
| Trim Finishes     | Not applicable                                             | NA     | Not applicable |
| Soffits/Eaves     | Exposed on townhouse units                                 | RR     | Good           |
|                   | Otherwise concealed                                        |        |                |
| Sealants          | Sealants are used at control joint locations of dissimilar | R&M    | Good           |
|                   | materials as well as at windows and doors.                 |        |                |
| Painting          | Last painted 5 years ago.                                  | IM/RR  | Fair           |

Leasing office front façade, repaired cracking

Leasing office side façade and driveway

Building 11 side façade

Building 11 rear façade

Building 11 rear façade

Building 5 side façade

Building 12 side façade

Building 32, front façade