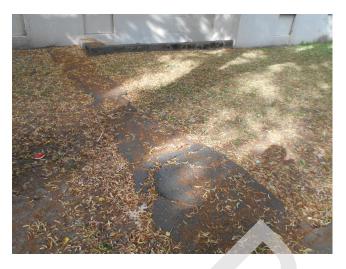

Concrete trip hazard between building 3 and building 4 (Critical Repair)

Concrete trip hazard between building 3 and building 4 (Critical Repair)

Building 3 rear façade, asphalt pathway overgrown and cracked (Non-Critical Repair)

Building 4 rear façade, Cracked asphalt courtyard (Non-Critical Repair)

Concrete sidewalk by building 30, damaged (Critical Repair)

Concrete sidewalk by building 34, damaged (Critical Repair)

Asphalt paved rock park path