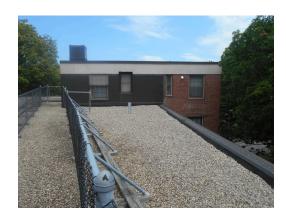

Building 6 slate tile roofing, shingles falling (Non-Critical Repair)

Building 3 rear façade, damaged slate tile roofing (Non-Critical Repair)

Building 32 EPDM Roof with gravel

Building 32 EPDM Roof with gravel

Building 32 EPDM Roof with gravel

Building 32 EPDM Roof with gravel

Building 31 EPDM Roof with gravel

Building 17 EPDM roof with gravel roof

Building 17 EPDM roof with gravel roof

Building 17 EPDM roof with gravel roof