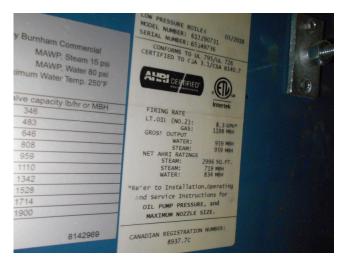

Building 4 mechanical room

Building 4 mechanical room boilers

Typical boilers

Building 30 basement, boiler

Building 30 basement, hot water tank

Pad mounted electrical transformers

Pad mounted electrical transformer