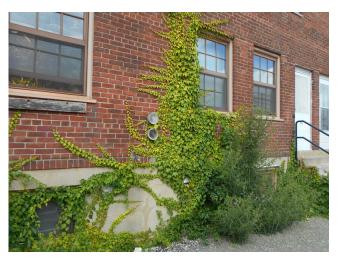

Typical pole mounted lighting

Chain link fence along leasing office driveway, overgrown

Damaged chain link fence by 198 O'Callaghan way, apartment 120 (Non-Critical Repair)

Building 5 rear façade, foliage growing along façade (Non-Critical Repair)

Building 5 side façade, foliage growing along building façade (Non-Critical Repair)

Building 5 side façade, foliage growing along building façade (Non-Critical Repair)

Building 4 side façade, foliage growing along building façade (Non-Critical Repair)

Building 3 rear façade, asphalt pathway overgrown and cracked (Non-Critical Repair)

Building 3 front façade, trees growing along side building (Non-Critical Repair)

Building 3 side façade, trees growing along side building (Non-Critical Repair)