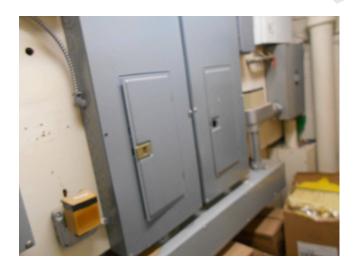

| Item                | Description                                          | Action | Condition      |
|---------------------|------------------------------------------------------|--------|----------------|
| Domestic Water      | Copper pipe, galvanized pipe                         | IM/RR  | Good/Fair      |
| Supply Lines        |                                                      |        |                |
| Waste Service Lines | Cast Iron, PVC                                       | IM/RR  | Good/Fair      |
| Lift Stations       | Not applicable                                       | NA     | Not applicable |
| Waste Water         | Not applicable                                       | NA     | Not applicable |
| Treatment System    |                                                      |        |                |
| Water Wells         | Not applicable                                       | NA     | Not applicable |
| Emergency           | Not applicable                                       | NA     | Not applicable |
| Generator           |                                                      |        |                |
| Transformers        | Utility-owned, pad-mounted electrical transformer(s) | R&M    | Good           |
| Alternative Energy  | Not applicable                                       | NA     | Not applicable |
| Systems             |                                                      |        |                |

Building 4 mechanical room

Building 4 mechanical room boilers

Typical boilers

Building 30 basement, boiler

Building 30 basement, hot water tank

Pad mounted electrical transformers

Pad mounted electrical transformer