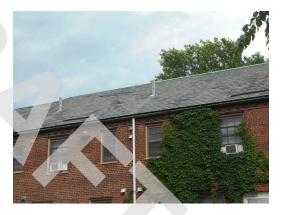

# 3.3.2.3 ROOF FRAME & SHEATHING

| Item                 | Description                                    | Action | Condition      |
|----------------------|------------------------------------------------|--------|----------------|
| Roof Design          | Pitched with attic space at townhouses         | R&M    | Good           |
|                      | Low-slope with no attic space                  |        |                |
| Roof Framing         | Wood rafters                                   | R&M    | Good           |
| Roof Deck or         | Plywood decking                                | R&M    | Good           |
| Sheathing            |                                                |        |                |
| FRT Plywood          | FRT plywood was not observed                   | NA     | Not applicable |
| Significant Signs of | No unusual problems were observed or reported. | R&M    | Good           |
| Deflection,          |                                                |        |                |
| Movement             |                                                |        |                |

Building 6 slate tile roofing, shingles falling (Non-Critical Repair)

Building 3 rear façade, damaged slate tile roofing (Non-Critical Repair)

Building 32 EPDM Roof with gravel

Building 32 EPDM Roof with gravel

Building 32 EPDM Roof with gravel

Building 32 EPDM Roof with gravel

Building 31 EPDM Roof with gravel

Building 17 EPDM roof with gravel roof

Building 17 EPDM roof with gravel roof

Building 17 EPDM roof with gravel roof