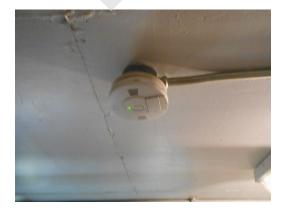

| The building features interior staircase towers                                                                                                                                                                                                                                                                                | Not applicable | NA     |





Building 1 unit 238, 1br/1ba - Living area smoke detector



Building 1 unit 238, 1br/1ba - Bedroom ceiling, no smoke detector (Critical Repair)



Building 2 unit 222, 2br/1ba - Kitchen ceiling, water damaged from uncovered stove (Non-Critical Repair)



Building 2 unit 222, 2br/1ba - Kitchen ceiling, water damaged from uncovered stove (Non-Critical Repair)



Building 2 unit 222, 2br/1ba - Living area smoke detector



Building 3 unit 204, 28 O'Callaghan Way, 3br/ 1ba Townhouse - Basement smoke detector







Community building, task force headquarters, exit sign

Community building, task force headquarters, emergency light



Community building, task force headquarters, smoke detector

# 3.7 Interior Elements

### 3.7.1 COMMON AREA INTERIOR ELEMENTS

| Item                   | Description                                                                                                                                                                                                | Action | Condition      |
|------------------------|------------------------------------------------------------------------------------------------------------------------------------------------------------------------------