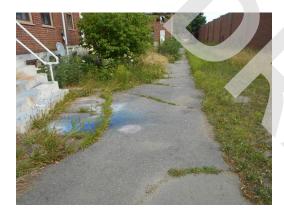

Concrete trip hazard between building 3 and building 4 (Critical Repair)

Concrete trip hazard between building 3 and building 4 (Critical Repair)

Building 3 rear façade, asphalt pathway overgrown and cracked (Non-Critical Repair)

Building 3 rear façade, asphalt pathway overgrown and cracked (Non-Critical Repair)

Building 3 front façade, trees growing along side building (Non-Critical Repair)

Building 3 side façade, trees growing along side building (Non-Critical Repair)