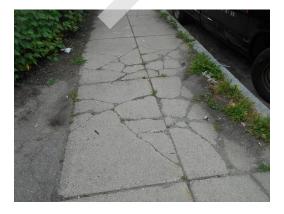

# 3.2.5 FLATWORK (WALKS, PLAZAS, TERRACES, PATIOS)

| Item           | Description                                                                                                   | Action | Condition      |
|----------------|---------------------------------------------------------------------------------------------------------------|--------|----------------|
| Sidewalks      | Concrete                                                                                                      | IM/RR  | Fair           |
| Ramps          | Poured in place concrete, wood                                                                                | RR     | Good           |
| Exterior Steps | Breezeway staircases with steel stringers and treads topped with concrete                                     | IM/RR  | Good/Fair      |
| Handrails      | Steel handrails at concrete exterior steps and ramps to leasing office. Wood handrails at 220 O'Callaghan way | RR     | Good           |
| Loading Docks  | Not applicable                                                                                                | NA     | Not applicable |

Concrete trip hazard between building 3 and building 4 (Critical Repair)

Concrete trip hazard between building 3 and building 4 (Critical Repair)

Building 3 rear façade, asphalt pathway overgrown and cracked (Non-Critical Repair)