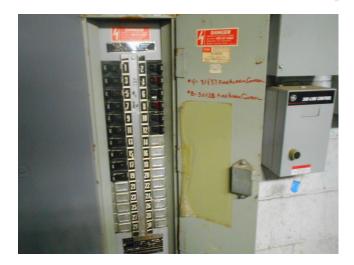

| Item                | Description                                          | Action | Condition      |
|---------------------|------------------------------------------------------|--------|----------------|
| Domestic Water      | Copper pipe, galvanized pipe                         | IM/RR  | Good/Fair      |
| Supply Lines        |                                                      |        |                |
| Waste Service Lines | Cast Iron, PVC                                       | IM/RR  | Good/Fair      |
| Lift Stations       | Not applicable                                       | NA     | Not applicable |
| Waste Water         | Not applicable                                       | NA     | Not applicable |
| Treatment System    |                                                      |        |                |
| Water Wells         | Not applicable                                       | NA     | Not applicable |
| Emergency           | Not applicable                                       | NA     | Not applicable |
| Generator           |                                                      |        |                |
| Transformers        | Utility-owned, pad-mounted electrical transformer(s) | R&M    | Good           |
| Alternative Energy  | Not applicable                                       | NA     | Not applicable |
| Systems             |                                                      |        |                |

Building 4 mechanical room

Building 4 mechanical room boilers

Typical boilers

Building 30 basement, boiler

Building 30 basement, hot water tank

Pad mounted electrical transformers

Pad mounted electrical transformer