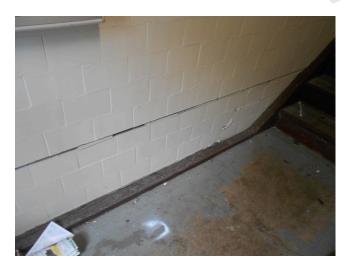

### **ASSESSMENT / RECOMMENDATION**

The basements of building 30, building 23 and building 17 was observed with cracking in the basement of the CMU-wall. As this is a sign of a potential structural issue, AEI recommends having a licensed structural engineer inspect the buildings. (Critical Repair)

Building 32 boiler room

Building 32 boiler room

Building 30 basement sink

Building 30 basement, maintenance storage

CMU-wall (Non-Critical Repair)

Building 30 basement, 15 Logan way, cracking Building 30 basement, 15 Logan way, cracking CMU-wall (Non-Critical Repair)

Building 17 basement, cracked (Non-Critical Repair)

Building 17 basement, cracked (Non-Critical Repair)

Building 19, 2 Sterling square basement, maintenance woodshop

Building 19, 2 Sterling square basement, maintenance woodshop

Building 23, 2 Logan Way basement, cracking CMU-wall (Non-Critical Repair)

Building 23, 2 Logan Way basement, cracking CMU-wall (Non-Critical Repair)

# 3.3.2.1 FRAMING SYSTEM, FLOORS & WALLS

| Item                                           | Description                                                      | Action | Condition      |
|------------------------------------------------|------------------------------------------------------------------|--------|----------------|
| Wall Structure                                 | Masonry bearing walls and wood framing                           | R&M    | Good           |
| Secondary Framing<br>Members                   | Steel lintels at window and door openings                        |        | Good           |
| Mezzanine                                      | Not applicable                                                   | NA     | Not applicable |
| Walls and Floors<br>Plumb, Level and<br>Stable | No unusual problems were observed or reported.                   | R&M    | Good           |
| Significant Signs of Deflection, Movement      | Buildings 30, 17, and 23 were observed with signs of deflection. | IM/RR  | Good/Fair      |

CMU-wall (Non-Critical Repair)

Building 30 basement, 15 Logan way, cracking Building 30 basement, 15 Logan way, cracking CMU-wall (Non-Critical Repair)

Building 17 basement, cracked (Non-Critical Repair)

Building 17 basement, cracked (Non-Critical Repair)

Building 23, 2 Logan Way basement, cracking CMU-wall (Non-Critical Repair)

Building 23, 2 Logan Way basement, cracking CMU-wall (Non-Critical Repair)