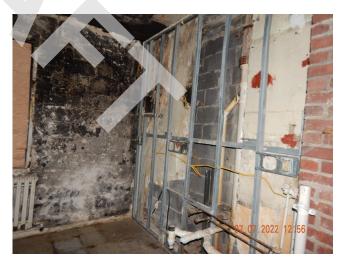

### **ASSESSMENT / RECOMMENDATION**

The basements of building 30, building 23 and building 17 was observed with cracking in the basement of the CMU-wall. As this is a sign of a potential structural issue, AEI recommends having a licensed structural engineer inspect the buildings. (Critical Repair)