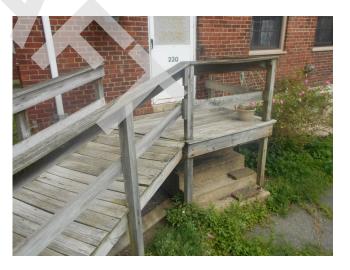

Paint chipping along rear entrance of unit 44 O'Callaghan way, unit 196 (Non-Critical Repair)

Wood ramp leading to 220 O'Callaghan Way, not a designated handicap unit

Wood ramp leading to 220 O'Callaghan Way, not a designated handicap unit