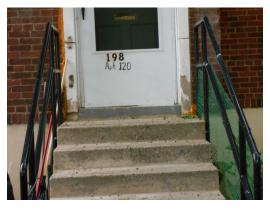

Rock park by building 23

Rock park by building 23

Leasing office handicap ramp

Leasing office concrete stairs, rebar rust (Non-Critical Repair)

Concrete sidewalk by building 7, damaged (Critical Repair)

Building 11 front façade, chipping paint on door of 198 O'Callaghan Way, Apartment 120 (Non-Critical Repair)