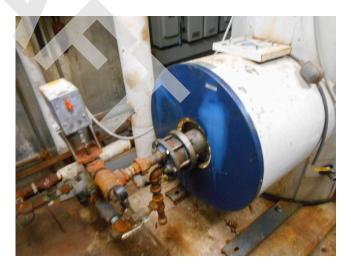

Building 4 mechanical room

Building 4 mechanical room boilers

Typical boilers

Building 30 basement, boiler

Building 30 basement, hot water tank

Pad mounted electrical transformers

Pad mounted electrical transformer