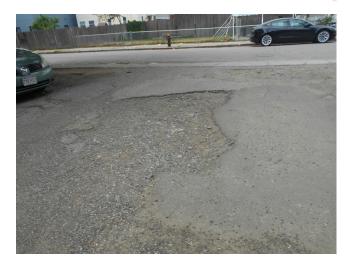

# 3.2.4 PAVING, CURBING, & PARKING

| Items             | Description                                          | Action | Condition      |
|-------------------|------------------------------------------------------|--------|----------------|
| Asphalt Pavement  | Asphalt pavement is provided for on-site parking and | RR     | Good/Fair      |
|                   | drive lanes                                          | ·      |                |
| Concrete Pavement | Dumpster Pad, Sterling square plaza                  | RR     | Good           |
| Curbing           | Concrete                                             | RR     | Good           |
| Seal Coating      | Worn and considered at the end of its useful life    | IM/RR  | Fair           |
| Striping          | Painted parking striping faded and worn              | IM/RR  | Fair           |
| Total Number of   | 12 spaces in open lots                               | NA     | Not applicable |
| Parking Spaces    |                                                      |        |                |
| Number of ADA     | 3                                                    | IM     | Poor           |
| Spaces            |                                                      |        |                |

Refuse area by building 30, damaged fencing (Non-Critical Repair)

Refuse area by building 30, damaged fencing (Non-Critical Repair)

Asphalt parking lot by building 30

Asphalt parking lot by building 30

Asphalt parking lot by building 30

Asphalt parking lot by building 30

Asphalt parking lot by building 30, damaged (Non-Critical Repair)

Sterling square, plaza

Sterling square, plaza

Sterling square, plaza, brick pavers