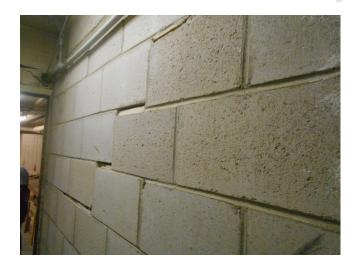

### **ASSESSMENT / RECOMMENDATION**

The basements of building 30, building 23 and building 17 was observed with cracking in the basement of the CMU-wall. As this is a sign of a potential structural issue, AEI recommends having a licensed structural engineer inspect the buildings. (Critical Repair)

Building 32 boiler room

Building 32 boiler room

Building 30 basement sink

Building 30 basement, maintenance storage

CMU-wall (Non-Critical Repair)

Building 30 basement, 15 Logan way, cracking Building 30 basement, 15 Logan way, cracking CMU-wall (Non-Critical Repair)