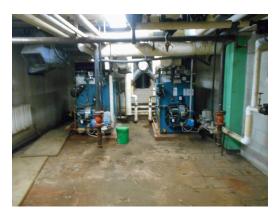

Building 4 mechanical room

Building 4 mechanical room boilers

Typical boilers

Building 30 basement, boiler

Building 30 basement, hot water tank

Pad mounted electrical transformers

Pad mounted electrical transformer