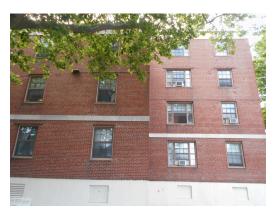

# 3.3.3 SIDEWALL SYSTEM

| Item              | Description                                                | Action | Condition      |
|-------------------|------------------------------------------------------------|--------|----------------|
| Primary Exterior  | Unpainted Masonry Brick Veneer                             | RR     | Good           |
| Wall Finishes and |                                                            |        |                |
| Cladding          |                                                            |        |                |
| Trim Finishes     | Not applicable                                             | NA     | Not applicable |
| Soffits/Eaves     | Exposed on townhouse units                                 | RR     | Good           |
|                   | Otherwise concealed                                        |        |                |
| Sealants          | Sealants are used at control joint locations of dissimilar | R&M    | Good           |
|                   | materials as well as at windows and doors.                 |        |                |
| Painting          | Last painted 5 years ago.                                  | IM/RR  | Fair           |

# **3.3.3.1 WINDOWS**

| Item         | Description           | Action | Condition |
|--------------|-----------------------|--------|-----------|
| Window Type  | Single hung windows   | IM     | Fair/Poor |
| Window Frame | Aluminum frame        | IM     | Fair/Poor |
| Window Panes | Double pane insulated | IM     | Fair/Poor |