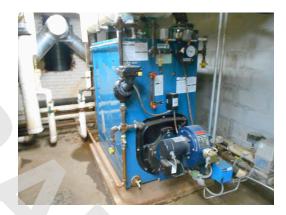

Building 4 mechanical room

Building 4 mechanical room boilers

Typical boilers

Building 30 basement, boiler

Building 30 basement, hot water tank

Pad mounted electrical transformers

Pad mounted electrical transformer