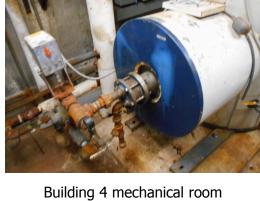

Building 4 mechanical room

Building 4 mechanical room boilers

Typical boilers

Building 30 basement, boiler

Building 30 basement, hot water tank

Pad mounted electrical transformers

Pad mounted electrical transformer