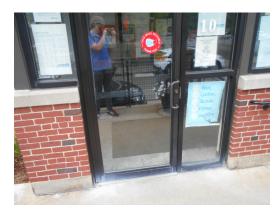

#### 3.3.2.8 EXTERIOR DOORS & ENTRY SYSTEMS

| Item                | Description                                       | Action | Condition      |
|---------------------|---------------------------------------------------|--------|----------------|
| Unit Entry Doors    | Painted wood                                      | IM/RR  | Good/Fair      |
| Service Doors       | Steel clad insulated door                         | RR     | Good           |
| Sliding Glass Doors | Not applicable                                    | NA     | Not applicable |
| Overhead Doors      | Roll-up, commercial grade doors at leasing office | RR     | Good           |
| Common Entrance     | Aluminum storefront                               | RR     | Good           |
| Doors               |                                                   |        |                |

Leasing office building entrance

Building 3 stairwell entrance

Building 5 front façade

Leasing office rear façade and maintenance garage storage