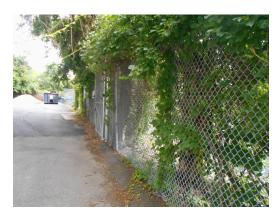

## 3.2.6 LANDSCAPING & APPURTENANCES

| Item              | Description                                               | Action | Condition      |
|-------------------|-----------------------------------------------------------|--------|----------------|
| Landscaping       | Trees, shrubbery, and lawn                                | IM/RR  | Fair           |
| Irrigation        | Not applicable                                            | NA     | Not applicable |
| Perimeter Fencing | Chain link                                                | RR     | Good           |
| Entry Gates       | Access to this property is restricted by a security gate. | RR     | Good           |
| Patio Fencing     | Not applicable                                            | NA     | Not applicable |
| Refuse Area       | Concrete Masonry Unit (CMU) wall                          | R&M    | Good           |
| Fencing           | Chain link fencing                                        |        |                |
| Site/Building     | Exterior building mounted high intensity lights           | R&M    | Good           |
| Lighting          |                                                           |        |                |
| Parking Area      | Pole-mounted fixtures                                     | R&M    | Good           |
| Lighting          |                                                           |        |                |
| Signage           | Not applicable                                            | NA     | Not applicable |
| Water Features    | Not applicable                                            | NA     | Not applicable |

Typical pole mounted lighting

Chain link fence along leasing office driveway, overgrown

Damaged chain link fence by 198 O'Callaghan way, apartment 120 (Non-Critical Repair)

Building 5 rear façade, foliage growing along façade (Non-Critical Repair)