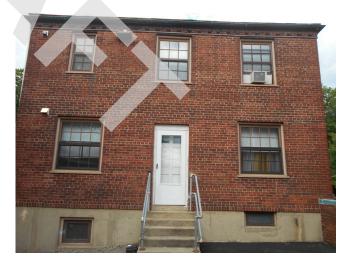

# 3.3.3 SIDEWALL SYSTEM

| Item              | Description                                                | Action | Condition      |
|-------------------|------------------------------------------------------------|--------|----------------|
| Primary Exterior  | Unpainted Masonry Brick Veneer                             | RR     | Good           |
| Wall Finishes and |                                                            |        |                |
| Cladding          |                                                            |        |                |
| Trim Finishes     | Not applicable                                             | NA     | Not applicable |
| Soffits/Eaves     | Exposed on townhouse units                                 | RR     | Good           |
|                   | Otherwise concealed                                        |        |                |
| Sealants          | Sealants are used at control joint locations of dissimilar | R&M    | Good           |
|                   | materials as well as at windows and doors.                 |        |                |
| Painting          | Last painted 5 years ago.                                  | IM/RR  | Fair           |

Leasing office front façade, repaired cracking

Leasing office side façade and driveway

Building 11 side façade

Building 11 rear façade

Building 11 rear façade

Building 5 side façade

Building 12 side façade

Building 32, front façade

Building 32, front façade