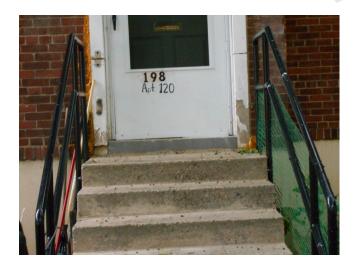

Rock park by building 23

Rock park by building 23

Leasing office handicap ramp

Leasing office concrete stairs, rebar rust (Non-Critical Repair)

Concrete sidewalk by building 7, damaged (Critical Repair)

Building 11 front façade, chipping paint on door of 198 O'Callaghan Way, Apartment 120 (Non-Critical Repair)

Typical pole mounted lighting

Chain link fence along leasing office driveway, overgrown

Damaged chain link fence by 198 O'Callaghan way, apartment 120 (Non-Critical Repair)

Building 5 rear façade, foliage growing along façade (Non-Critical Repair)