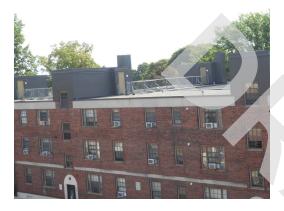

# 3.3.2.3 ROOF FRAME & SHEATHING

| Item                 | Description                                    | Action | Condition      |
|----------------------|------------------------------------------------|--------|----------------|
| Roof Design          | Pitched with attic space at townhouses         | R&M    | Good           |
|                      | Low-slope with no attic space                  |        |                |
| Roof Framing         | Wood rafters                                   | R&M    | Good           |
| Roof Deck or         | Plywood decking                                | R&M    | Good           |
| Sheathing            |                                                |        |                |
| FRT Plywood          | FRT plywood was not observed                   | NA     | Not applicable |
| Significant Signs of | No unusual problems were observed or reported. | R&M    | Good           |
| Deflection,          |                                                |        |                |
| Movement             |                                                |        |                |

Building 6 slate tile roofing, shingles falling (Non-Critical Repair)

Building 3 rear façade, damaged slate tile roofing (Non-Critical Repair)

Building 32 EPDM Roof with gravel

Building 32 EPDM Roof with gravel

Building 32 EPDM Roof with gravel

Building 32 EPDM Roof with gravel

Building 31 EPDM Roof with gravel

Building 17 EPDM roof with gravel roof

Building 17 EPDM roof with gravel roof

Building 17 EPDM roof with gravel roof