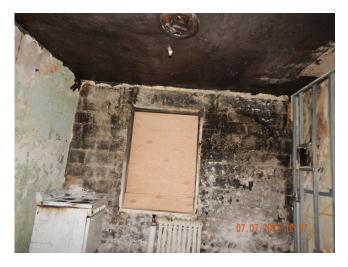

### **ASSESSMENT / RECOMMENDATION**

The basements of building 30, building 23 and building 17 was observed with cracking in the basement of the CMU-wall. As this is a sign of a potential structural issue, AEI recommends having a licensed structural engineer inspect the buildings. (Critical Repair)