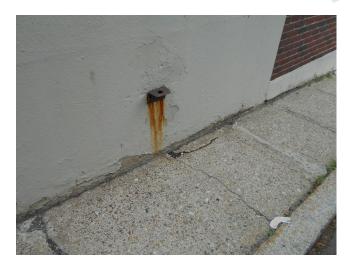

# 3.3.3 SIDEWALL SYSTEM

| Item              | Description                                                | Action | Condition      |
|-------------------|------------------------------------------------------------|--------|----------------|
| Primary Exterior  | Unpainted Masonry Brick Veneer                             | RR     | Good           |
| Wall Finishes and |                                                            |        |                |
| Cladding          |                                                            |        |                |
| Trim Finishes     | Not applicable                                             | NA     | Not applicable |
| Soffits/Eaves     | Exposed on townhouse units                                 | RR     | Good           |
|                   | Otherwise concealed                                        |        |                |
| Sealants          | Sealants are used at control joint locations of dissimilar | R&M    | Good           |
|                   | materials as well as at windows and doors.                 |        |                |
| Painting          | Last painted 5 years ago.                                  | IM/RR  | Fair           |