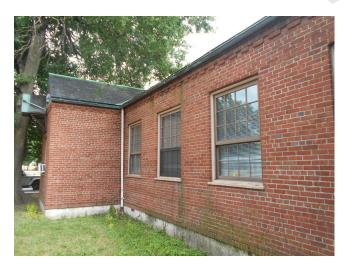

# 3.3.3 SIDEWALL SYSTEM

| Item              | Description                                                | Action | Condition      |
|-------------------|------------------------------------------------------------|--------|----------------|
| Primary Exterior  | Unpainted Masonry Brick Veneer                             | RR     | Good           |
| Wall Finishes and |                                                            |        |                |
| Cladding          |                                                            |        |                |
| Trim Finishes     | Not applicable                                             | NA     | Not applicable |
| Soffits/Eaves     | Exposed on townhouse units                                 | RR     | Good           |
|                   | Otherwise concealed                                        |        |                |
| Sealants          | Sealants are used at control joint locations of dissimilar | R&M    | Good           |
|                   | materials as well as at windows and doors.                 |        |                |
| Painting          | Last painted 5 years ago.                                  | IM/RR  | Fair           |

Leasing office front façade, repaired cracking

Leasing office side façade and driveway

Building 11 side façade

Building 11 rear façade

Building 11 rear façade

Building 5 side façade

Building 12 side façade

Building 32, front façade