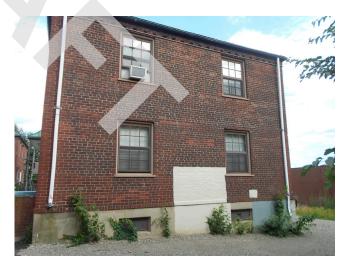

# 3.3.3 SIDEWALL SYSTEM

| Item              | Description                                                | Action | Condition      |
|-------------------|------------------------------------------------------------|--------|----------------|
| Primary Exterior  | Unpainted Masonry Brick Veneer                             | RR     | Good           |
| Wall Finishes and |                                                            |        |                |
| Cladding          |                                                            |        |                |
| Trim Finishes     | Not applicable                                             | NA     | Not applicable |
| Soffits/Eaves     | Exposed on townhouse units                                 | RR     | Good           |
|                   | Otherwise concealed                                        |        |                |
| Sealants          | Sealants are used at control joint locations of dissimilar | R&M    | Good           |
|                   | materials as well as at windows and doors.                 |        |                |
| Painting          | Last painted 5 years ago.                                  | IM/RR  | Fair           |

Leasing office front façade, repaired cracking

Leasing office side façade and driveway

Building 11 side façade

Building 11 rear façade

Building 11 rear façade

Building 5 side façade

Building 12 side façade

Building 32, front façade