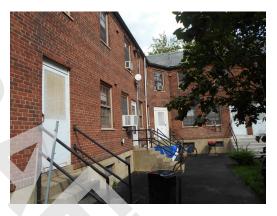

#### 3.3.2.8 EXTERIOR DOORS & ENTRY SYSTEMS

| Item                | Description                                       | Action | Condition      |
|---------------------|---------------------------------------------------|--------|----------------|
| Unit Entry Doors    | Painted wood                                      | IM/RR  | Good/Fair      |
| Service Doors       | Steel clad insulated door                         | RR     | Good           |
| Sliding Glass Doors | Not applicable                                    | NA     | Not applicable |
| Overhead Doors      | Roll-up, commercial grade doors at leasing office | RR     | Good           |
| Common Entrance     | Aluminum storefront                               | RR     | Good           |
| Doors               |                                                   |        |                |

Building 4 unit 201, 34 O'Callaghan Way, 2br/ 1ba Townhouse - Unit ID

Building 5 unit 186, 64 O'Callaghan Way, 3br/ 1ba Townhouse - Rear door, damaged (Non-Critical Repair)

Building 5 unit 186, 64 O'Callaghan Way, 3br/ 1ba Townhouse - Rear door, damaged (Non-Critical Repair)