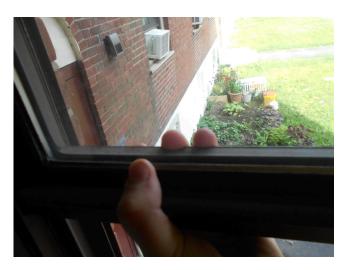

# **3.3.3.1 WINDOWS**

| Item         | Description           | Action | Condition |
|--------------|-----------------------|--------|-----------|
| Window Type  | Single hung windows   | IM     | Fair/Poor |
| Window Frame | Aluminum frame        | IM     | Fair/Poor |
| Window Panes | Double pane insulated | IM     | Fair/Poor |

Building 1 unit 238, 1br/1ba - Window

Building 1 unit 238, 1br/1ba - Window

Building 1 unit 238, 1br/1ba - Window

Building 3 unit 204, 28 O'Callaghan Way, 3br/ 1ba Townhouse - window

Building 3 unit 204, 28 O'Callaghan Way, 3br/ 1ba Townhouse - window