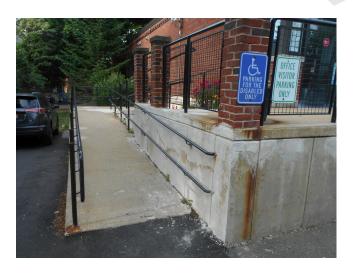

# 3.2.5 FLATWORK (WALKS, PLAZAS, TERRACES, PATIOS)

| Item           | Description                                                                                                   | Action | Condition      |
|----------------|---------------------------------------------------------------------------------------------------------------|--------|----------------|
| Sidewalks      | Concrete                                                                                                      | IM/RR  | Fair           |
| Ramps          | Poured in place concrete, wood                                                                                | RR     | Good           |
| Exterior Steps | Breezeway staircases with steel stringers and treads topped with concrete                                     | IM/RR  | Good/Fair      |
| Handrails      | Steel handrails at concrete exterior steps and ramps to leasing office. Wood handrails at 220 O'Callaghan way | RR     | Good           |
| Loading Docks  | Not applicable                                                                                                | NA     | Not applicable |

Rock park by building 23

Rock park by building 23

Leasing office handicap ramp

Leasing office concrete stairs, rebar rust (Non-Critical Repair)

Concrete sidewalk by building 7, damaged (Critical Repair)

Building 11 front façade, chipping paint on door of 198 O'Callaghan Way, Apartment 120 (Non-Critical Repair)