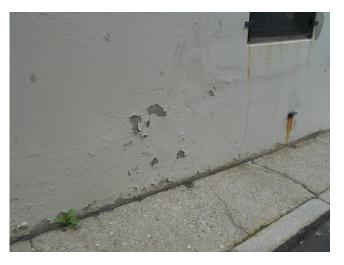

# 3.3.3 SIDEWALL SYSTEM

| Item              | Description                                                | Action | Condition      |
|-------------------|------------------------------------------------------------|--------|----------------|
| Primary Exterior  | Unpainted Masonry Brick Veneer                             | RR     | Good           |
| Wall Finishes and |                                                            |        |                |
| Cladding          |                                                            |        |                |
| Trim Finishes     | Not applicable                                             | NA     | Not applicable |
| Soffits/Eaves     | Exposed on townhouse units                                 | RR     | Good           |
|                   | Otherwise concealed                                        |        |                |
| Sealants          | Sealants are used at control joint locations of dissimilar | R&M    | Good           |
|                   | materials as well as at windows and doors.                 |        |                |
| Painting          | Last painted 5 years ago.                                  | IM/RR  | Fair           |