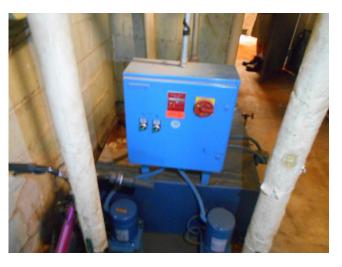

| Item                | Description                                          | Action | Condition      |
|---------------------|------------------------------------------------------|--------|----------------|
| Domestic Water      | Copper pipe, galvanized pipe                         | IM/RR  | Good/Fair      |
| Supply Lines        |                                                      |        |                |
| Waste Service Lines | Cast Iron, PVC                                       | IM/RR  | Good/Fair      |
| Lift Stations       | Not applicable                                       | NA     | Not applicable |
| Waste Water         | Not applicable                                       | NA     | Not applicable |
| Treatment System    |                                                      |        |                |
| Water Wells         | Not applicable                                       | NA     | Not applicable |
| Emergency           | Not applicable                                       | NA     | Not applicable |
| Generator           |                                                      |        |                |
| Transformers        | Utility-owned, pad-mounted electrical transformer(s) | R&M    | Good           |
| Alternative Energy  | Not applicable                                       | NA     | Not applicable |
| Systems             |                                                      |        |                |

Building 4 mechanical room

Building 4 mechanical room boilers

Typical boilers

Building 30 basement, boiler

Building 30 basement, hot water tank

Pad mounted electrical transformers

Pad mounted electrical transformer