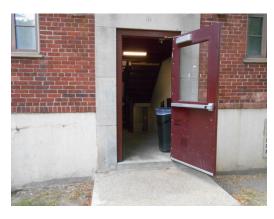

#### 3.3.2.8 EXTERIOR DOORS & ENTRY SYSTEMS

| Item                | Description                                       | Action | Condition      |
|---------------------|---------------------------------------------------|--------|----------------|
| Unit Entry Doors    | Painted wood                                      | IM/RR  | Good/Fair      |
| Service Doors       | Steel clad insulated door                         | RR     | Good           |
| Sliding Glass Doors | Not applicable                                    | NA     | Not applicable |
| Overhead Doors      | Roll-up, commercial grade doors at leasing office | RR     | Good           |
| Common Entrance     | Aluminum storefront                               | RR     | Good           |
| Doors               |                                                   |        |                |

Leasing office building entrance

Building 3 stairwell entrance

Building 5 front façade

Leasing office rear façade and maintenance garage storage