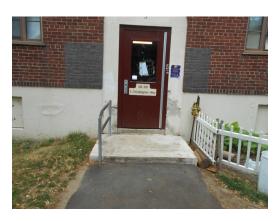

Rock park by building 23

Rock park by building 23

Leasing office handicap ramp

Leasing office concrete stairs, rebar rust (Non-Critical Repair)

Concrete sidewalk by building 7, damaged (Critical Repair)

Building 11 front façade, chipping paint on door of 198 O'Callaghan Way, Apartment 120 (Non-Critical Repair)