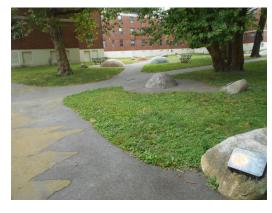

## 3.2.7 RECREATIONAL FACILITIES

| Item               | Description                                           | Action | Condition      |
|--------------------|-------------------------------------------------------|--------|----------------|
| Swimming Pool      | Not applicable                                        | NA     | Not applicable |
| Filtration         |                                                       |        |                |
| Equipment          |                                                       |        |                |
| Swimming Pool /    | Not applicable                                        | NA     | Not applicable |
| Spa / Pool Decking |                                                       |        |                |
| Park               | A rock park with various plaques and rock fixtures is | R&M    | Good           |
|                    | located by building 23                                |        |                |
| Picnic Areas       | A plaza area named Sterling Square is located at the  | R&M    | Good           |
|                    | center of the development                             |        |                |
| Sport Courts       | Not applicable                                        | NA     | Not applicable |
| Tennis Courts      | Not applicable                                        | NA     | Not applicable |
| Playground         | One children's playground area                        | IM/RR  | Fair/Poor      |
|                    |                                                       |        |                |
|                    |                                                       |        |                |

Rock park by building 23

Rock park by building 23

Playground by building 22, overgrown (Non-Critical Repair)

Playground by building 22, overgrown (Non-Critical Repair)

Sterling square, plaza

Sterling square, plaza