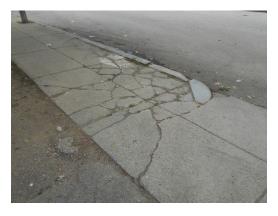

Concrete trip hazard between building 3 and building 4 (Critical Repair)

Concrete trip hazard between building 3 and building 4 (Critical Repair)

Building 3 rear façade, asphalt pathway overgrown and cracked (Non-Critical Repair)

Building 4 rear façade, Cracked asphalt courtyard (Non-Critical Repair)

Concrete sidewalk by building 30, damaged (Critical Repair)

Concrete sidewalk by building 34, damaged (Critical Repair)

Asphalt paved rock park path