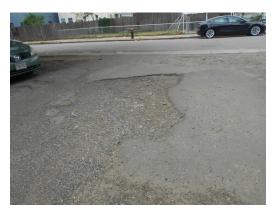

# 3.2.4 PAVING, CURBING, & PARKING

| Items             | Description                                          | Action | Condition      |
|-------------------|------------------------------------------------------|--------|----------------|
| Asphalt Pavement  | Asphalt pavement is provided for on-site parking and | RR     | Good/Fair      |
|                   | drive lanes                                          | ·      |                |
| Concrete Pavement | Dumpster Pad, Sterling square plaza                  | RR     | Good           |
| Curbing           | Concrete                                             | RR     | Good           |
| Seal Coating      | Worn and considered at the end of its useful life    | IM/RR  | Fair           |
| Striping          | Painted parking striping faded and worn              | IM/RR  | Fair           |
| Total Number of   | 12 spaces in open lots                               | NA     | Not applicable |
| Parking Spaces    |                                                      |        |                |
| Number of ADA     | 3                                                    | IM     | Poor           |
| Spaces            |                                                      |        |                |

Asphalt parking lot by building 30

Asphalt parking lot by building 30, damaged (Non-Critical Repair)

Sterling square, plaza

Sterling square, plaza

Sterling square, plaza, brick pavers