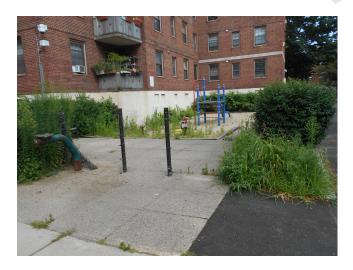

## 3.2.7 RECREATIONAL FACILITIES

| Item               | Description                                           | Action | Condition      |
|--------------------|-------------------------------------------------------|--------|----------------|
| Swimming Pool      | Not applicable                                        | NA     | Not applicable |
| Filtration         |                                                       |        |                |
| Equipment          |                                                       |        |                |
| Swimming Pool /    | Not applicable                                        | NA     | Not applicable |
| Spa / Pool Decking |                                                       |        |                |
| Park               | A rock park with various plaques and rock fixtures is | R&M    | Good           |
|                    | located by building 23                                |        |                |
| Picnic Areas       | A plaza area named Sterling Square is located at the  | R&M    | Good           |
|                    | center of the development                             |        |                |
| Sport Courts       | Not applicable                                        | NA     | Not applicable |
| Tennis Courts      | Not applicable                                        | NA     | Not applicable |
| Playground         | One children's playground area                        | IM/RR  | Fair/Poor      |
|                    |                                                       |        |                |
|                    |                                                       |        |                |

Rock park by building 23

Rock park by building 23

Playground by building 22, overgrown (Non-Critical Repair)

Playground by building 22, overgrown (Non-Critical Repair)

Sterling square, plaza

Sterling square, plaza