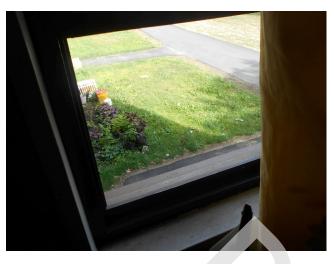

# **3.3.3.1 WINDOWS**

| Item         | Description           | Action | Condition |
|--------------|-----------------------|--------|-----------|
| Window Type  | Single hung windows   | IM     | Fair/Poor |
| Window Frame | Aluminum frame        | IM     | Fair/Poor |
| Window Panes | Double pane insulated | IM     | Fair/Poor |

Building 1 unit 238, 1br/1ba - Window

Building 1 unit 238, 1br/1ba - Window

Building 1 unit 238, 1br/1ba - Window

Building 3 unit 204, 28 O'Callaghan Way, 3br/ 1ba Townhouse - window

Building 3 unit 204, 28 O'Callaghan Way, 3br/ 1ba Townhouse - window