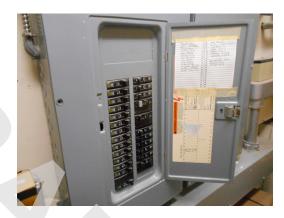

| Item                | Description                                          | Action | Condition      |
|---------------------|------------------------------------------------------|--------|----------------|
| Domestic Water      | Copper pipe, galvanized pipe                         | IM/RR  | Good/Fair      |
| Supply Lines        |                                                      |        |                |
| Waste Service Lines | Cast Iron, PVC                                       | IM/RR  | Good/Fair      |
| Lift Stations       | Not applicable                                       | NA     | Not applicable |
| Waste Water         | Not applicable                                       | NA     | Not applicable |
| Treatment System    |                                                      |        |                |
| Water Wells         | Not applicable                                       | NA     | Not applicable |
| Emergency           | Not applicable                                       | NA     | Not applicable |
| Generator           |                                                      |        |                |
| Transformers        | Utility-owned, pad-mounted electrical transformer(s) | R&M    | Good           |
| Alternative Energy  | Not applicable                                       | NA     | Not applicable |
| Systems             |                                                      |        |                |