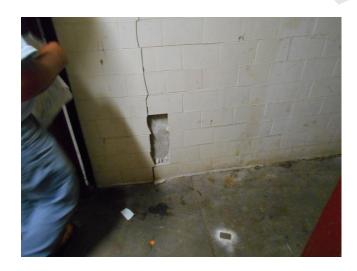

### **ASSESSMENT / RECOMMENDATION**

The basements of building 30, building 23 and building 17 was observed with cracking in the basement of the CMU-wall. As this is a sign of a potential structural issue, AEI recommends having a licensed structural engineer inspect the buildings. (Critical Repair)

Building 32 boiler room

Building 32 boiler room

Building 30 basement sink

Building 30 basement, maintenance storage

CMU-wall (Non-Critical Repair)

Building 30 basement, 15 Logan way, cracking Building 30 basement, 15 Logan way, cracking CMU-wall (Non-Critical Repair)