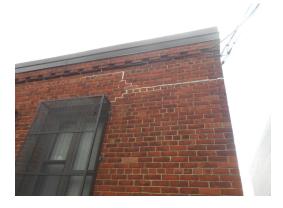

# 3.3.3 SIDEWALL SYSTEM

| Item              | Description                                                | Action | Condition      |
|-------------------|------------------------------------------------------------|--------|----------------|
| Primary Exterior  | Unpainted Masonry Brick Veneer                             | RR     | Good           |
| Wall Finishes and |                                                            |        |                |
| Cladding          |                                                            |        |                |
| Trim Finishes     | Not applicable                                             | NA     | Not applicable |
| Soffits/Eaves     | Exposed on townhouse units                                 | RR     | Good           |
|                   | Otherwise concealed                                        |        |                |
| Sealants          | Sealants are used at control joint locations of dissimilar | R&M    | Good           |
|                   | materials as well as at windows and doors.                 |        |                |
| Painting          | Last painted 5 years ago.                                  | IM/RR  | Fair           |

Leasing office front façade, repaired cracking

Leasing office side façade and driveway

Building 11 side façade

Building 11 rear façade

Building 11 rear façade

Building 5 side façade

Building 12 side façade

Building 32, front façade