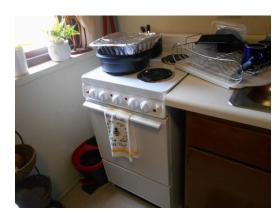

licable                                                                                                     | NA     | Not applicable |
| Dryers                     | Not applicable                                                                                                     | NA     | Not applicable |
| Washers                    | Not applicable                                                                                                     | NA     | Not applicable |
| Washer/Dryer<br>Connection | Each townhouse unit has a washer/dryer connection  Not applicable for the walk-up units                            | R&M    | Good           |



Building 1 unit 238, 1br/1ba - Kitchen



Building 1 unit 238, 1br/1ba - Kitchen





Building 1 unit 238, 1br/1ba - Kitchen refrigerator



Building 1 unit 247, 1br/1ba - Kitchen stove



Building 1 unit 266, 2br/1ba, vacant - Kitchen



Building 3 unit 204, 28 O'Callaghan Way, 3br/ 1ba Townhouse - Kitchen refrigerator



Building 4 unit 201, 34 O'Callaghan Way, 2br/ Building 4 unit 201, 34 O'Callaghan Way, 2br/ 1ba Townhouse - Kitchen 1ba Townhouse - Kitchen







Building 4 unit 201, 34 O'Callaghan Way, 2br/ 1ba Townhouse - Kitchen exhaust from overhead



Building 5 unit 186, 64 O'Callaghan Way, 3br/ 1ba Townhouse - Kitchen



Building 5 unit 186, 64 O'Callaghan Way, 3br/ 1ba Townhouse - Basement

#### Cabinets & Fixtures

| Cabinets & Fixtures |                                                             | _      |           |
|---------------------|-------------------------------------------------------------|--------|