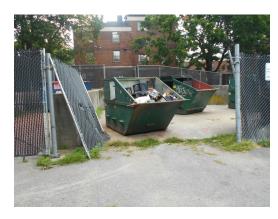

Refuse area by building 30, damaged fencing (Non-Critical Repair)

Refuse area by building 30, damaged fencing (Non-Critical Repair)

Asphalt parking lot by building 30

Asphalt parking lot by building 30

Asphalt parking lot by building 30

Asphalt parking lot by building 30

Asphalt parking lot by building 30, damaged (Non-Critical Repair)

Sterling square, plaza

Sterling square, plaza

Sterling square, plaza, brick pavers