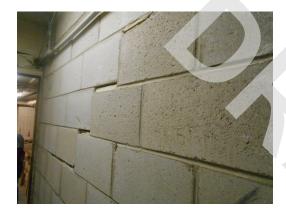

### **ASSESSMENT / RECOMMENDATION**

The basements of building 30, building 23 and building 17 was observed with cracking in the basement of the CMU-wall. As this is a sign of a potential structural issue, AEI recommends having a licensed structural engineer inspect the buildings. (Critical Repair)

Building 32 boiler room

Building 32 boiler room

Building 30 basement sink

Building 30 basement, maintenance storage

CMU-wall (Non-Critical Repair)

Building 30 basement, 15 Logan way, cracking Building 30 basement, 15 Logan way, cracking CMU-wall (Non-Critical Repair)